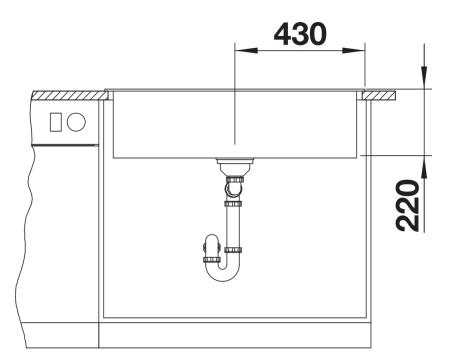

# Product information sheet NAYA XL 9

Item no. 525947

**Benefits** 



- Generous bowl size
- Soft internal corners in the bowl for easy cleaning
- Mindful shape that integrates nicely within the kitchen design
- Continuous ledge frames protects the worktop from water splashes
- Very resistant for daily family use thanks to the qualities of the Silgranit material.

#### Colours



SILGRANIT black

Available colours:

black anthracite rock grey volcano grey white soft white tartufo coffee

## Planning information

- Cut out size: 840 x 490 x R15

# Scope of supply

- Waste fitting with space-saving pipe
- 3 1/2" basket strainer
- German warehouse stock
- please allow 10 working days

### **Details**



Top view





Front view



Side view