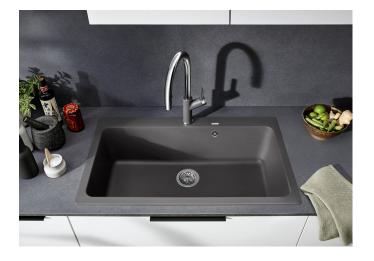

# Product information sheet NAYA XL 9

Item no. 525947

**Benefits** 

- Generous bowl size
- Soft internal corners in the bowl for easy cleaning
- Mindful shape that integrates nicely within the kitchen design
- Continuous ledge frames protects the worktop from water splashes
- Very resistant for daily family use thanks to the qualities of the Silgranit material.

#### Colours

SILGRANIT black

Available colours:

black anthracite rock grey volcano grey white soft white tartufo coffee