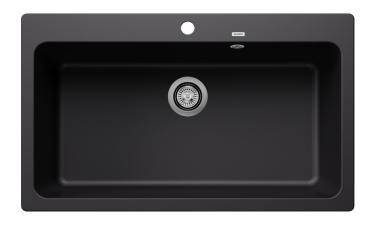

#### Colours

SILGRANIT black

Available colours:

black anthracite rock grey volcano grey white soft white tartufo coffee