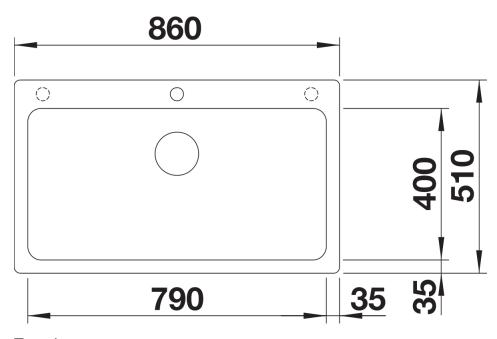

# Product information sheet NAYA XL 9

Item no. 525947

**Benefits** 



- Generous bowl size
- Soft internal corners in the bowl for easy cleaning
- Mindful shape that integrates nicely within the kitchen design
- Continuous ledge frames protects the worktop from water splashes
- Very resistant for daily family use thanks to the qualities of the Silgranit material.

#### Colours



SILGRANIT black

Available colours:

black anthracite rock grey volcano grey white soft white tartufo coffee

## Planning information

- Cut out size: 840 x 490 x R15

# Scope of supply

- Waste fitting with space-saving pipe
- 3 1/2" basket strainer
- German warehouse stock
- please allow 10 working days

### **Details**



Top view





Front view



Side view