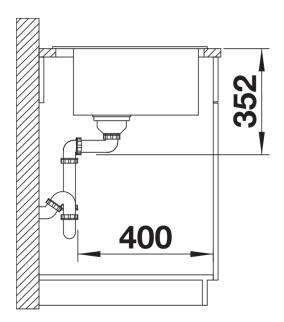

# Product information sheet NAYA XL 9

Item no. 525947

**Benefits** 



- Generous bowl size
- Soft internal corners in the bowl for easy cleaning
- Mindful shape that integrates nicely within the kitchen design
- Continuous ledge frames protects the worktop from water splashes
- Very resistant for daily family use thanks to the qualities of the Silgranit material.

#### Colours



SILGRANIT black

Available colours:

black anthracite rock grey volcano grey white soft white tartufo coffee

## Planning information

- Cut out size: 840 x 490 x R15

# Scope of supply

- Waste fitting with space-saving pipe
- 3 1/2" basket strainer
- German warehouse stock
- please allow 10 working days

### **Details**



Top view





Front view



Side view