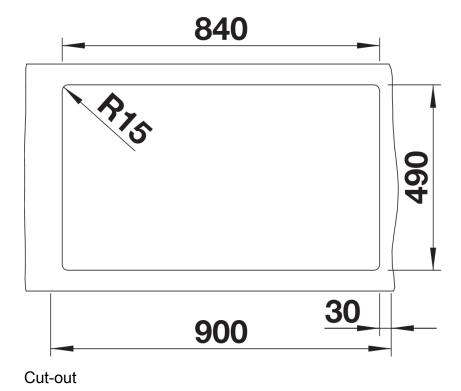

# Product information sheet NAYA XL 9

Item no. 525947

**Benefits** 



- Generous bowl size
- Soft internal corners in the bowl for easy cleaning
- Mindful shape that integrates nicely within the kitchen design
- Continuous ledge frames protects the worktop from water splashes
- Very resistant for daily family use thanks to the qualities of the Silgranit material.

#### Colours



SILGRANIT black

Available colours:

black anthracite rock grey volcano grey white soft white tartufo coffee

## Planning information

- Cut out size: 840 x 490 x R15

# Scope of supply

- Waste fitting with space-saving pipe
- 3 1/2" basket strainer
- German warehouse stock
- please allow 10 working days

### **Details**



Top view





Front view



Side view