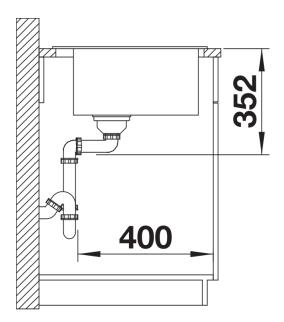

# Product information sheet NAYA XL 9

Item no. 521820

#### **Benefits**



- Generous bowl size
- Soft internal corners in the bowl for easy cleaning
- Mindful shape that integrates nicely within the kitchen design
- Continuous ledge frames protects the worktop from water splashes
- Very resistant for daily family use thanks to the qualities of the Silgranit material.

#### Colours



SILGRANIT coffee

Available colours:

black anthracite rock grey volcano grey white soft white tartufo coffee

# Planning information

- Cut out size: 840 x 490 x R15

# Scope of supply

- Waste fitting with space-saving pipe
- 3 ½" basket strainer

#### Details



Top view





Front view



Side view