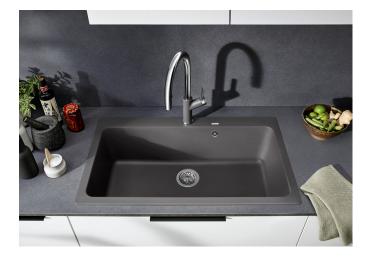

#### **Benefits**

- Generous bowl size
- Soft internal corners in the bowl for easy cleaning
- Mindful shape that integrates nicely within the kitchen design
- Continuous ledge frames protects the worktop from water splashes
- Very resistant for daily family use thanks to the qualities of the Silgranit material.

#### Colours

SILGRANIT coffee

Available colours:

black anthracite rock grey volcano grey white soft white tartufo coffee