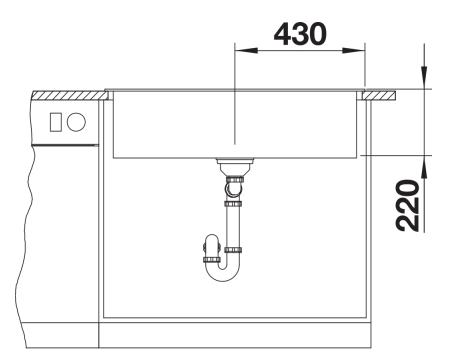

# Planning information

- Cut out size: 840 x 490 x R15

#### Details

Top view

Front view

Side view