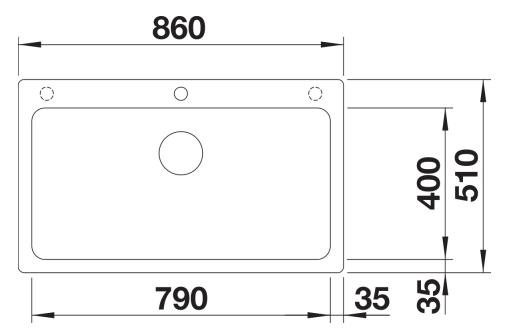

# Product information sheet NAYA XL 9

Item no. 521820

#### **Benefits**



- Generous bowl size
- Soft internal corners in the bowl for easy cleaning
- Mindful shape that integrates nicely within the kitchen design
- Continuous ledge frames protects the worktop from water splashes
- Very resistant for daily family use thanks to the qualities of the Silgranit material.

#### Colours



SILGRANIT coffee

Available colours:

black anthracite rock grey volcano grey white soft white tartufo coffee

# Planning information

- Cut out size: 840 x 490 x R15

# Scope of supply

- Waste fitting with space-saving pipe
- 3 ½" basket strainer

#### Details



Top view





Front view



Side view