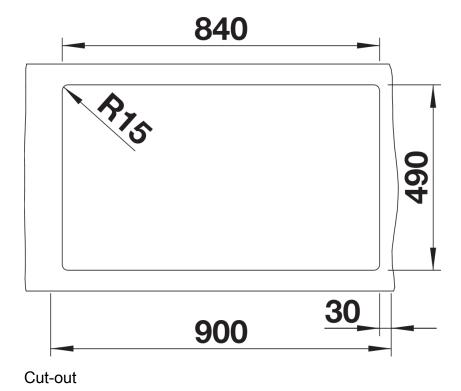

# Product information sheet NAYA XL 9

Item no. 521820

#### **Benefits**



- Generous bowl size
- Soft internal corners in the bowl for easy cleaning
- Mindful shape that integrates nicely within the kitchen design
- Continuous ledge frames protects the worktop from water splashes
- Very resistant for daily family use thanks to the qualities of the Silgranit material.

#### Colours



SILGRANIT coffee

Available colours:

black anthracite rock grey volcano grey white soft white tartufo coffee

# Planning information

- Cut out size: 840 x 490 x R15

# Scope of supply

- Waste fitting with space-saving pipe
- 3 ½" basket strainer

#### Details



Top view





Front view



Side view