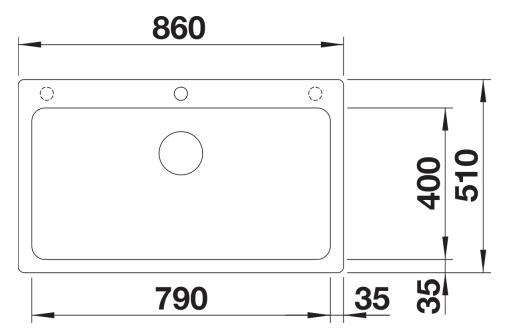

# Product information sheet NAYA XL 9

Item no. 525947

**Benefits** 



- Generous bowl size
- Soft internal corners in the bowl for easy cleaning
- Mindful shape that integrates nicely within the kitchen design
- Continuous ledge frames protects the worktop from water splashes
- Very resistant for daily family use thanks to the qualities of the Silgranit material.

### Colours



SILGRANIT black

Available colours:

black anthracite rock grey volcano grey white soft white tartufo coffee

# Planning information

- Cut out size: 840 x 490 x R15

# Scope of supply

- Waste fitting with space-saving pipe
- 3 ½" basket strainer

### Details



Top view





Front view



Side view