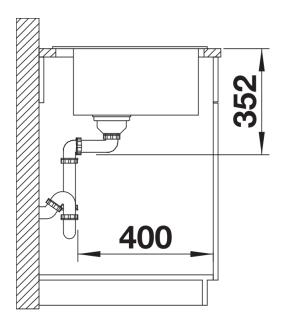

# Product information sheet NAYA XL 9

Item no. 525947

**Benefits** 



- Generous bowl size
- Soft internal corners in the bowl for easy cleaning
- Mindful shape that integrates nicely within the kitchen design
- Continuous ledge frames protects the worktop from water splashes
- Very resistant for daily family use thanks to the qualities of the Silgranit material.

### Colours



SILGRANIT black

Available colours:

black anthracite rock grey volcano grey white soft white tartufo coffee

# Planning information

- Cut out size: 840 x 490 x R15

# Scope of supply

- Waste fitting with space-saving pipe
- 3 ½" basket strainer

### Details



Top view





Front view



Side view