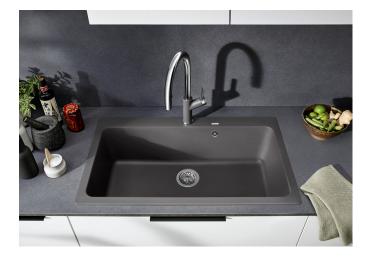

# Product information sheet NAYA XL 9

Item no. 525947

**Benefits** 

- Generous bowl size
- Soft internal corners in the bowl for easy cleaning
- Mindful shape that integrates nicely within the kitchen design
- Continuous ledge frames protects the worktop from water splashes
- Very resistant for daily family use thanks to the qualities of the Silgranit material.

### Colours

SILGRANIT black

Available colours:

black anthracite rock grey volcano grey white soft white tartufo coffee