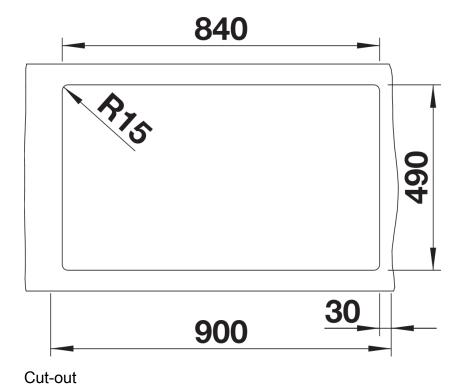

# Product information sheet NAYA XL 9

Item no. 525947

**Benefits** 



- Generous bowl size
- Soft internal corners in the bowl for easy cleaning
- Mindful shape that integrates nicely within the kitchen design
- Continuous ledge frames protects the worktop from water splashes
- Very resistant for daily family use thanks to the qualities of the Silgranit material.

### Colours



SILGRANIT black

Available colours:

black anthracite rock grey volcano grey white soft white tartufo coffee

# Planning information

- Cut out size: 840 x 490 x R15

# Scope of supply

- Waste fitting with space-saving pipe
- 3 ½" basket strainer

### Details



Top view





Front view



Side view