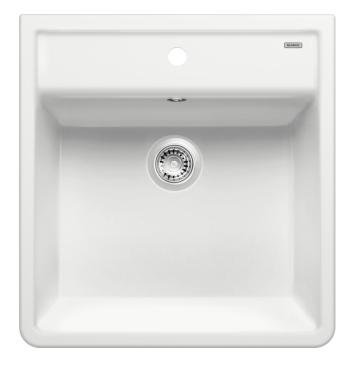

## Product information sheet PANOR 60

Item no. 514486

**Benefits** 

- Attractive solution for traditional and modern country home styles
- Elegant use of levels and contours to create a good looking, practical space
- Particularly voluminous bowl
- Elegant in crystal white
- Suitable for 60 cm sink cabinets

## Colours

Available colours: crystal white gloss

Ceramic crystal white gloss

| Planning information                                                                                                                                                                                        |
|-------------------------------------------------------------------------------------------------------------------------------------------------------------------------------------------------------------|
| <ul> <li>Lay-on template supplied</li> <li>Notes: Bowl depth 190 mm</li> <li>Only suitable for wall fastening</li> <li>Additional hole for optional accessories is prepared (knock out at site).</li> </ul> |
| Scope of supply                                                                                                                                                                                             |
| - Waste fitting with space-saving pipe<br>- 3 ½" basket strainer                                                                                                                                            |
| Details                                                                                                                                                                                                     |
|                                                                                                                                                                                                             |