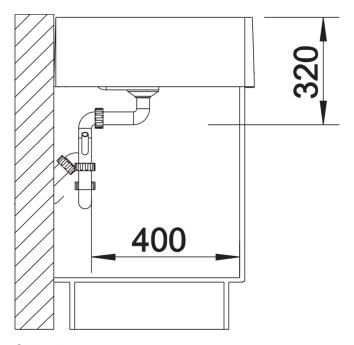

## Colours

Available colours: crystal white gloss

Ceramic crystal white gloss

| Planning information                                                                                                                                                                                        |
|-------------------------------------------------------------------------------------------------------------------------------------------------------------------------------------------------------------|
| <ul> <li>Lay-on template supplied</li> <li>Notes: Bowl depth 190 mm</li> <li>Only suitable for wall fastening</li> <li>Additional hole for optional accessories is prepared (knock out at site).</li> </ul> |
| Scope of supply                                                                                                                                                                                             |
| - Waste fitting with space-saving pipe<br>- 3 ½" basket strainer                                                                                                                                            |
| Details                                                                                                                                                                                                     |
|                                                                                                                                                                                                             |