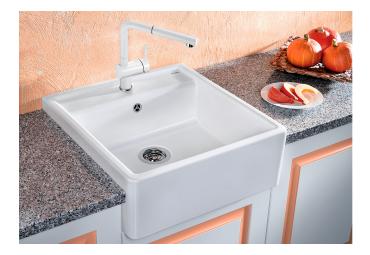

## Product information sheet PANOR 60

Item no. 514486

**Benefits** 

- Attractive solution for traditional and modern country home styles
- Elegant use of levels and contours to create a good looking, practical space
- Particularly voluminous bowl
- Elegant in crystal white
- Suitable for 60 cm sink cabinets