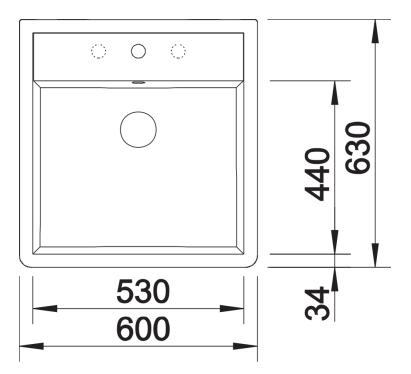

|
| - Waste fitting with space-saving pipe<br>- 3 ½" basket strainer                                                                                                                                            |
| Details                                                                                                                                                                                                     |
|                                                                                                                                                                                                             |



Top view



Front view



Side view