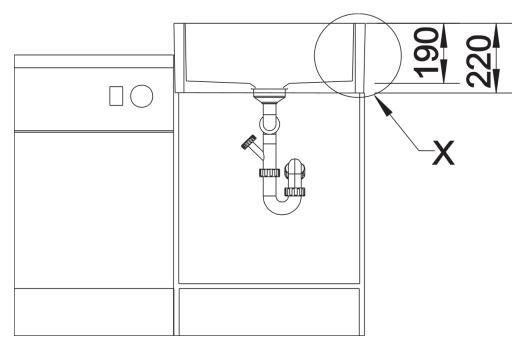

## Colours

Available colours: crystal white gloss

Ceramic crystal white gloss

| Planning information                                                                                                                                                                                        |
|-------------------------------------------------------------------------------------------------------------------------------------------------------------------------------------------------------------|
| <ul> <li>Lay-on template supplied</li> <li>Notes: Bowl depth 190 mm</li> <li>Only suitable for wall fastening</li> <li>Additional hole for optional accessories is prepared (knock out at site).</li> </ul> |
| Scope of supply                                                                                                                                                                                             |
| - Waste fitting with space-saving pipe<br>- 3 ½" basket strainer                                                                                                                                            |
| Details                                                                                                                                                                                                     |
|                                                                                                                                                                                                             |

Top view

Front view

Side view