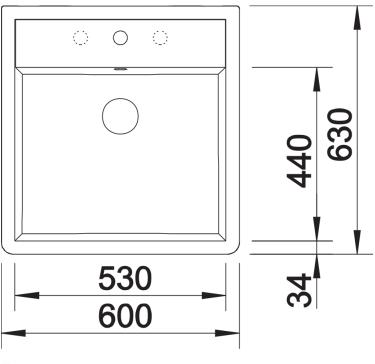

# Product information sheet PANOR 60

Item no. 514486

**Benefits** 



- Attractive solution for traditional and modern country home styles
- Elegant use of levels and contours to create a good looking, practical space
- Particularly voluminous bowl
- Elegant in crystal white
- Suitable for 60 cm sink cabinets

#### Colours



Available colours: crystal white gloss

Ceramic crystal white gloss

## Planning information

- Lay-on template supplied<br/>
- Conly suitable for wall fastening<br/>
- Additional hole for optional accessories is prepared (knock out at site).

### Scope of supply

- Waste fitting with space-saving pipe
- 3 ½" basket strainer

### **Details**



Top view



Front view



Side view