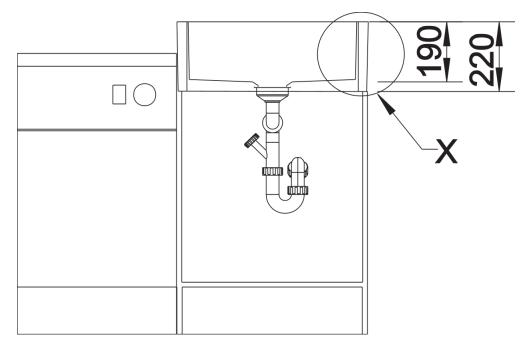

## Planning information

- Lay-on template supplied<br/>
- Conly suitable for wall fastening<br/>
- Additional hole for optional accessories is prepared (knock out at site).

### Scope of supply

- Waste fitting with space-saving pipe
- 3 ½" basket strainer