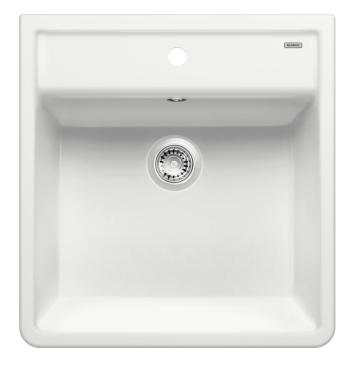

#### Colours

Available colours: crystal white gloss

Ceramic crystal white gloss