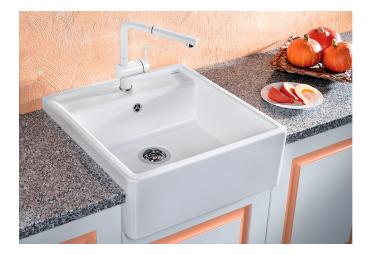

# Product information sheet PANOR 60

Item no. 514486

**Benefits** 

- Attractive solution for traditional and modern country home styles
- Elegant use of levels and contours to create a good looking, practical space
- Particularly voluminous bowl
- Elegant in crystal white
- Suitable for 60 cm sink cabinets