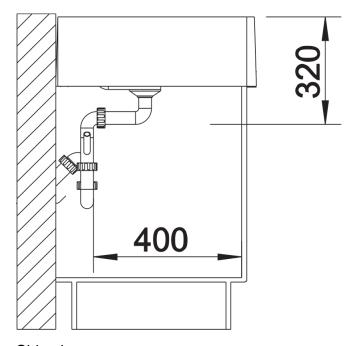

## Planning information

- Lay-on template supplied<br/>
- Conly suitable for wall fastening<br/>
- Additional hole for optional accessories is prepared (knock out at site).

### **Details**

Top view

Front view

Side view