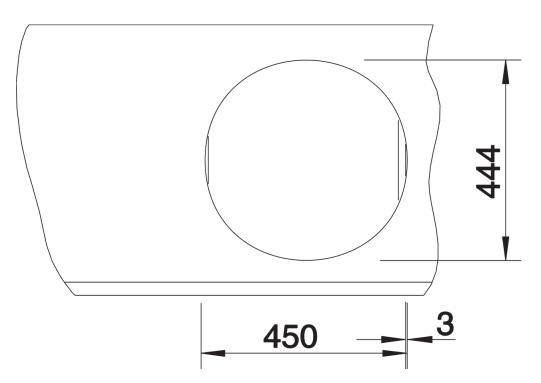

## Product information sheet RONDOSOL

Item no. 513306

Benefits

- Timeless sink designWith 3 ½" basket strainer
- Optional accessories available

| Planning information                                                                         |
|----------------------------------------------------------------------------------------------|
| - Inset cut out size: Diameter 444mm. Undermount cut out size installation without overhang, |
| required Ø 424 mm - for undermount installation add undermount clips 212330.                 |
|                                                                                              |
|                                                                                              |
| Scope of supply                                                                              |
|                                                                                              |
| - Waste fitting with space-saving pipe<br>- 3 ½" basket strainer                             |
|                                                                                              |
|                                                                                              |
|                                                                                              |
| Details                                                                                      |
|                                                                                              |
|                                                                                              |
|                                                                                              |
|                                                                                              |

Top view

Cut-out