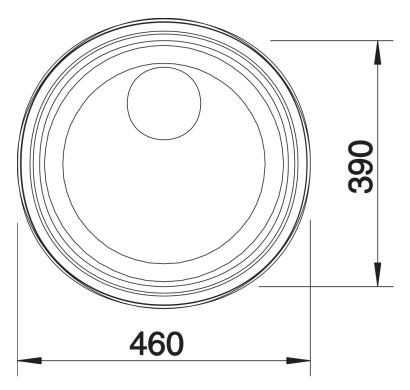

## Product information sheet RONDOSOL

Item no. 513306

Benefits

- Timeless sink designWith 3 ½" basket strainer
- Optional accessories available

| Planning information                                                                         |
|----------------------------------------------------------------------------------------------|
| - Inset cut out size: Diameter 444mm. Undermount cut out size installation without overhang, |
| required Ø 424 mm - for undermount installation add undermount clips 212330.                 |
|                                                                                              |
|                                                                                              |
| Scope of supply                                                                              |
|                                                                                              |
| - Waste fitting with space-saving pipe<br>- 3 ½" basket strainer                             |
|                                                                                              |
|                                                                                              |
|                                                                                              |
| Details                                                                                      |
|                                                                                              |
|                                                                                              |
|                                                                                              |
|                                                                                              |

Top view

Cut-out