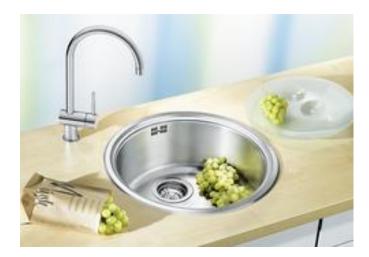

## Product information sheet RONDOSOL

Item no. 513306

Benefits

- Timeless sink designWith 3 ½" basket strainer
- Optional accessories available

| Planning information                                                                         |
|----------------------------------------------------------------------------------------------|
| - Inset cut out size: Diameter 444mm. Undermount cut out size installation without overhang, |
| required Ø 424 mm - for undermount installation add undermount clips 212330.                 |
|                                                                                              |
|                                                                                              |
| Scope of supply                                                                              |
|                                                                                              |
| - Waste fitting with space-saving pipe<br>- 3 ½" basket strainer                             |
|                                                                                              |
|                                                                                              |
|                                                                                              |
| Details                                                                                      |
|                                                                                              |
|                                                                                              |
|                                                                                              |
|                                                                                              |