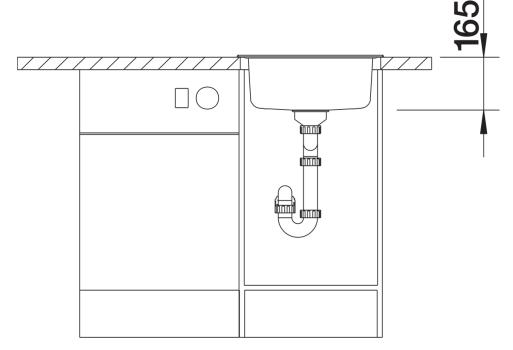

|                                                                                              |
|                                                                                              |
|                                                                                              |
| Details                                                                                      |
|                                                                                              |
|                                                                                              |
|                                                                                              |
|                                                                                              |



Top view



Cut-out



## Front view



Side view