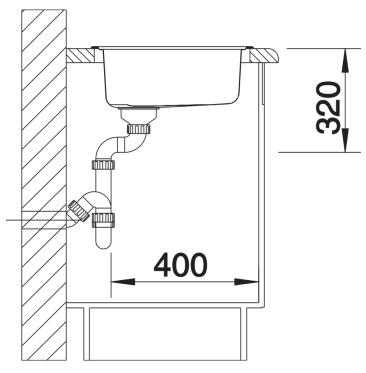

## Product information sheet RONDOSOL

Item no. 513306

Benefits

- Timeless sink designWith 3 ½" basket strainer
- Optional accessories available

| Planning information                                                                         |
|----------------------------------------------------------------------------------------------|
| - Inset cut out size: Diameter 444mm. Undermount cut out size installation without overhang, |
| required Ø 424 mm - for undermount installation add undermount clips 212330.                 |
|                                                                                              |
|                                                                                              |
| Scope of supply                                                                              |
|                                                                                              |
| - Waste fitting with space-saving pipe<br>- 3 ½" basket strainer                             |
|                                                                                              |
|                                                                                              |
|                                                                                              |
| Details                                                                                      |
|                                                                                              |
|                                                                                              |
|                                                                                              |
|                                                                                              |

## Front view

Side view