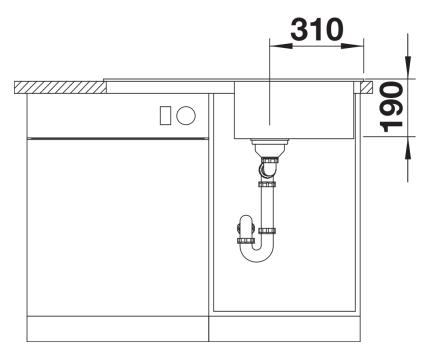

## Product information sheet SONA 5 S

Item no. 519671

**Benefits** 



- Striking grooved tap ledge and drainer area with curved bowl design
- Large main bowl and spacious draining area provide a high degree of usability
- Generous tap ledge
- Stainless steel basket strainer keeps the drain free from food debris and blockages
- Reversible installation: position the bowl to the left or right of the drainer, depending on your kitchen layout

#### Colours



SILGRANIT anthracite

Available colours:

black anthracite rock grey volcano grey white soft white tartufo coffee

## Planning information

- Cut out: 840 x 480 x R15<br/>br>Universal handing

# Scope of supply

- Waste fitting with space-saving pipe
- 3 ½" basket strainer

#### **Details**



Top view



Cut-out



Front view



Side view