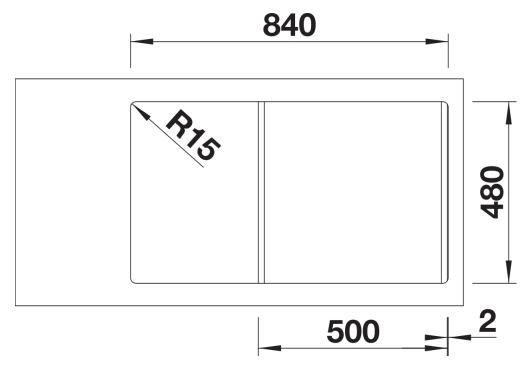

## Planning information

- Cut out: 840 x 480 x R15<br/>br>Universal handing

#### **Details**

Top view

Cut-out

Front view

Side view