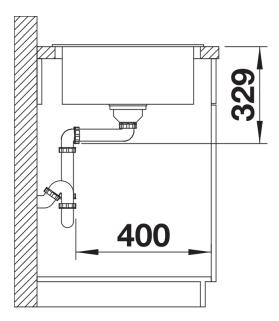

## Product information sheet SONA 5 S

Item no. 519671

**Benefits** 



- Striking grooved tap ledge and drainer area with curved bowl design
- Large main bowl and spacious draining area provide a high degree of usability
- Generous tap ledge
- Stainless steel basket strainer keeps the drain free from food debris and blockages
- Reversible installation: position the bowl to the left or right of the drainer, depending on your kitchen layout

#### Colours



SILGRANIT anthracite

Available colours:

black anthracite rock grey volcano grey white soft white tartufo coffee

## Planning information

- Cut out: 840 x 480 x R15<br/>br>Universal handing

# Scope of supply

- Waste fitting with space-saving pipe
- 3 ½" basket strainer

#### **Details**



Top view



Cut-out



Front view



Side view