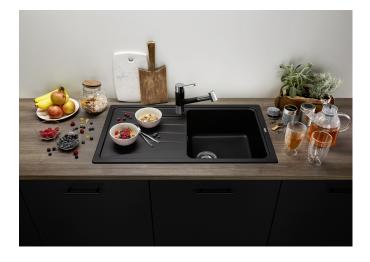

## Product information sheet SONA 5 S

Item no. 519671

**Benefits** 

- Striking grooved tap ledge and drainer area with curved bowl design
- Large main bowl and spacious draining area provide a high degree of usability
- Generous tap ledge
- Stainless steel basket strainer keeps the drain free from food debris and blockages
- Reversible installation: position the bowl to the left or right of the drainer, depending on your kitchen layout

#### Colours

SILGRANIT anthracite

Available colours:

black anthracite rock grey volcano grey white soft white tartufo coffee