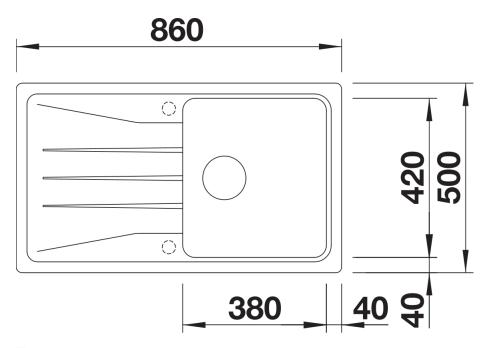

## Product information sheet SONA 5 S

Item no. 519671

**Benefits** 



- Striking grooved tap ledge and drainer area with curved bowl design
- Large main bowl and spacious draining area provide a high degree of usability
- Generous tap ledge
- Stainless steel basket strainer keeps the drain free from food debris and blockages
- Reversible installation: position the bowl to the left or right of the drainer, depending on your kitchen layout

#### Colours



SILGRANIT anthracite

Available colours:

black anthracite rock grey volcano grey white soft white tartufo coffee

## Planning information

- Cut out: 840 x 480 x R15<br/>br>Universal handing

# Scope of supply

- Waste fitting with space-saving pipe
- 3 ½" basket strainer

#### **Details**



Top view



Cut-out



Front view



Side view