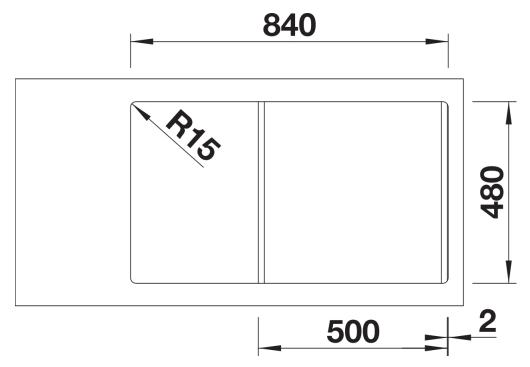

### Planning information

- Cut out: 840 x 480 x R15
- Universal handing

### **Details**

Top view

Cut-out

Front view

Side view