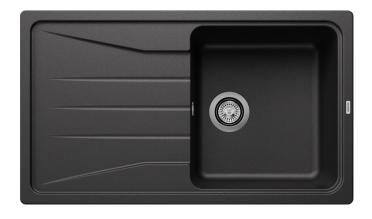

#### **Benefits**

- Modern independent design
- Spacious main bowl with plenty of room for washing dishes
- Generous, strikingly-profiled tap ledge
- Specially for the 50 cm base cabinet
- Can be installed reversibly

### Colours

SILGRANIT anthracite

Available colours:

black anthracite rock grey volcano grey white soft white tartufo coffee