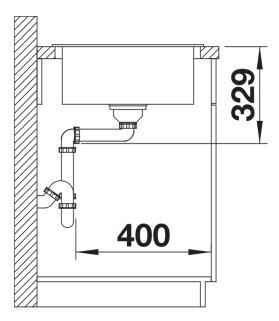

## Product information sheet SONA 5 S

Item no. 519671

#### **Benefits**



- Modern independent design
- Spacious main bowl with plenty of room for washing dishes
- Generous, strikingly-profiled tap ledge
- Specially for the 50 cm base cabinet
- Can be installed reversibly

### Colours



SILGRANIT anthracite

Available colours:

black anthracite rock grey volcano grey white soft white tartufo coffee

### Planning information

- Cut out: 840 x 480 x R15
- Universal handing

# Scope of supply

- Waste fitting with space-saving pipe
- 3 ½" basket strainer

### **Details**



Top view



Cut-out



Front view



Side view