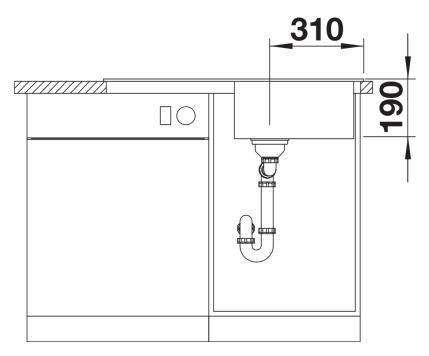

## Product information sheet SONA 5 S

Item no. 519671

#### **Benefits**



- Modern independent design
- Spacious main bowl with plenty of room for washing dishes
- Generous, strikingly-profiled tap ledge
- Specially for the 50 cm base cabinet
- Can be installed reversibly

### Colours



SILGRANIT anthracite

Available colours:

black anthracite rock grey volcano grey white soft white tartufo coffee

### Planning information

- Cut out: 840 x 480 x R15
- Universal handing

# Scope of supply

- Waste fitting with space-saving pipe
- 3 ½" basket strainer

### **Details**



Top view



Cut-out



Front view



Side view