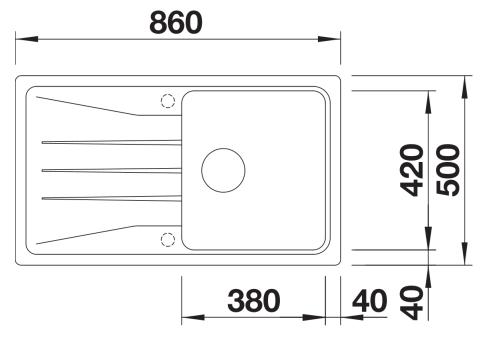

## Product information sheet SONA 5 S

Item no. 519671

#### **Benefits**



- Modern independent design
- Spacious main bowl with plenty of room for washing dishes
- Generous, strikingly-profiled tap ledge
- Specially for the 50 cm base cabinet
- Can be installed reversibly

### Colours



SILGRANIT anthracite

Available colours:

black anthracite rock grey volcano grey white soft white tartufo coffee

### Planning information

- Cut out: 840 x 480 x R15
- Universal handing

# Scope of supply

- Waste fitting with space-saving pipe
- 3 ½" basket strainer

### **Details**



Top view



Cut-out



Front view



Side view