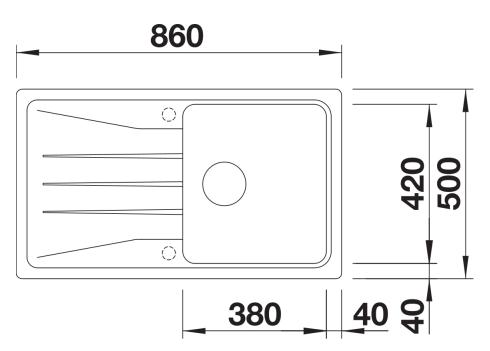

## Product information sheet SONA 5 S

Item no. 519679

## Benefits



- Striking grooved tap ledge and drainer area with curved bowl design
- Large main bowl and spacious draining area provide a high degree of usability
- Generous tap ledge
- Stainless steel basket strainer keeps the drain free from food debris and blockages
- Reversible installation: position the bowl to the left or right of the drainer, depending on your kitchen layout

## Colours



SILGRANIT coffee

Available colours: black anthracite rock grey volcano grey white soft white tartufo coffee - Cut out: 840 x 480 x R15<br>Universal handing

Scope of supply

- Waste fitting with space-saving pipe
- 3 1/2" basket strainer

## Details





Cut-out



Front view