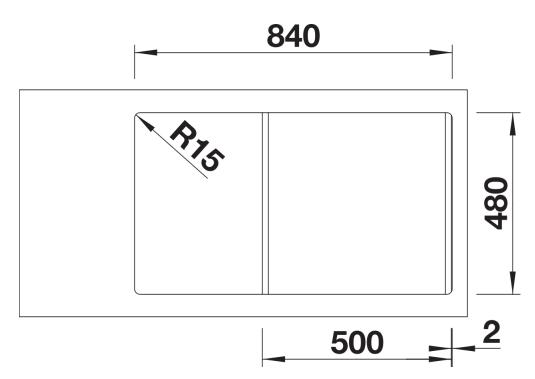

## Colours

SILGRANIT coffee

Available colours: black anthracite rock grey volcano grey white soft white tartufo coffee - Cut out: 840 x 480 x R15<br>Universal handing

Scope of supply

- Waste fitting with space-saving pipe
- 3 1/2" basket strainer

## Details

Cut-out

Front view