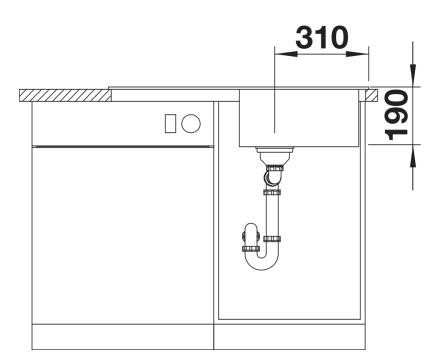

## Product information sheet SONA 5 S

Item no. 519679

## Benefits



- Striking grooved tap ledge and drainer area with curved bowl design
- Large main bowl and spacious draining area provide a high degree of usability
- Generous tap ledge
- Stainless steel basket strainer keeps the drain free from food debris and blockages
- Reversible installation: position the bowl to the left or right of the drainer, depending on your kitchen layout

## Colours



SILGRANIT coffee

Available colours: black anthracite rock grey volcano grey white soft white tartufo coffee - Cut out: 840 x 480 x R15<br>Universal handing

Scope of supply

- Waste fitting with space-saving pipe
- 3 1/2" basket strainer

## Details





Cut-out



Front view