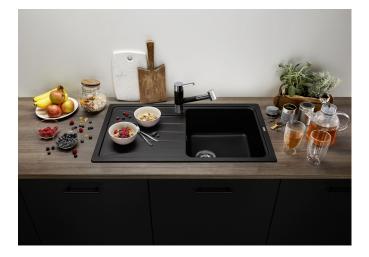

## Benefits

- Striking grooved tap ledge and drainer area with curved bowl design
- Large main bowl and spacious draining area provide a high degree of usability
- Generous tap ledge
- Stainless steel basket strainer keeps the drain free from food debris and blockages
- Reversible installation: position the bowl to the left or right of the drainer, depending on your kitchen layout

## Colours

SILGRANIT coffee

Available colours: black anthracite rock grey volcano grey white soft white tartufo coffee - Cut out: 840 x 480 x R15<br>Universal handing

Scope of supply

- Waste fitting with space-saving pipe
- 3 1/2" basket strainer