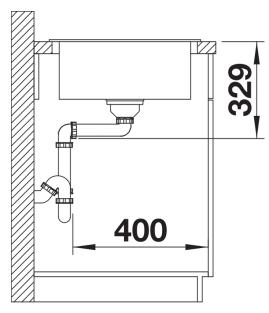

## Product information sheet SONA 5 S

Item no. 519679

## Benefits



- Striking grooved tap ledge and drainer area with curved bowl design
- Large main bowl and spacious draining area provide a high degree of usability
- Generous tap ledge
- Stainless steel basket strainer keeps the drain free from food debris and blockages
- Reversible installation: position the bowl to the left or right of the drainer, depending on your kitchen layout

## Colours



SILGRANIT coffee

Available colours: black anthracite rock grey volcano grey white soft white tartufo coffee - Cut out: 840 x 480 x R15<br>Universal handing

Scope of supply

- Waste fitting with space-saving pipe
- 3 1/2" basket strainer

## Details





Cut-out



Front view