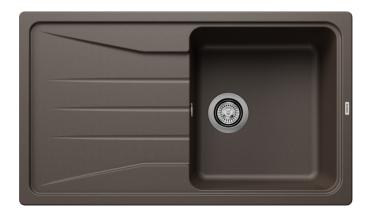

## Colours

SILGRANIT coffee

Available colours: black anthracite rock grey volcano grey white soft white tartufo coffee - Cut out: 840 x 480 x R15<br>Universal handing

Scope of supply

- Waste fitting with space-saving pipe
- 3 1/2" basket strainer