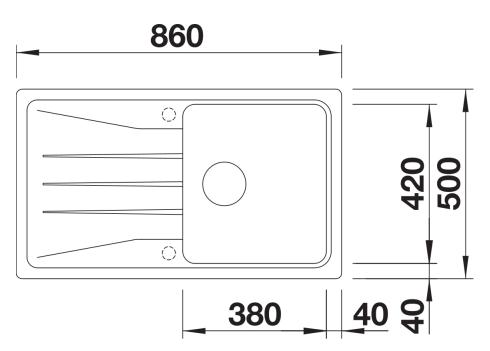

## Product information sheet SONA 5 S

Item no. 525972

## Benefits



- Prominent grooved tap ledge and drainer area with a curved sink design
- Sizeable main sink and spacious draining area provide lots of useable space
- Generous tap ledge to reduce water splashes on the worktop
- Rounded internal corners for easy cleaning/li>
- Stainless steel basket strainer catches food debris
- helping prevent drain blockages
- Reversible installation

## Colours



SILGRANIT black

Available colours: black anthracite rock grey volcano grey white soft white tartufo coffee - Cut out: 840 x 480 x R15<br>Universal handing

Scope of supply

- Waste fitting with space-saving pipe
- 3 1/2" basket strainer

## Details





Cut-out



Front view