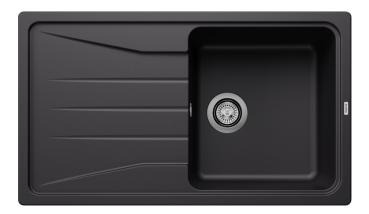

## Product information sheet SONA 5 S

Item no. 525972

## Benefits

- Prominent grooved tap ledge and drainer area with a curved sink design
- Sizeable main sink and spacious draining area provide lots of useable space
- Generous tap ledge to reduce water splashes on the worktop
- Rounded internal corners for easy cleaning/li>
- Stainless steel basket strainer catches food debris
- helping prevent drain blockages
- Reversible installation

## Colours

SILGRANIT black

Available colours: black anthracite rock grey volcano grey white soft white tartufo coffee - Cut out: 840 x 480 x R15<br>Universal handing

Scope of supply

- Waste fitting with space-saving pipe
- 3 1/2" basket strainer