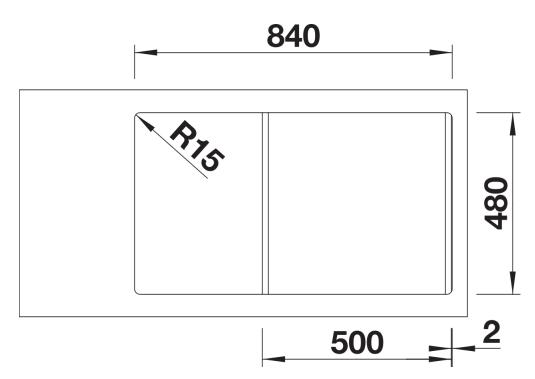

## Colours

SILGRANIT black

Available colours: black anthracite rock grey volcano grey white soft white tartufo coffee - Cut out: 840 x 480 x R15<br>Universal handing

Scope of supply

- Waste fitting with space-saving pipe
- 3 1/2" basket strainer

## Details

Cut-out

Front view