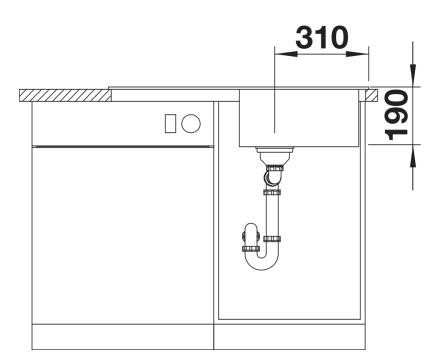

## Product information sheet SONA 5 S

Item no. 525972

## Benefits



- Prominent grooved tap ledge and drainer area with a curved sink design
- Sizeable main sink and spacious draining area provide lots of useable space
- Generous tap ledge to reduce water splashes on the worktop
- Rounded internal corners for easy cleaning/li>
- Stainless steel basket strainer catches food debris
- helping prevent drain blockages
- Reversible installation

## Colours



SILGRANIT black

Available colours: black anthracite rock grey volcano grey white soft white tartufo coffee - Cut out: 840 x 480 x R15<br>Universal handing

Scope of supply

- Waste fitting with space-saving pipe
- 3 1/2" basket strainer

## Details





Cut-out



Front view