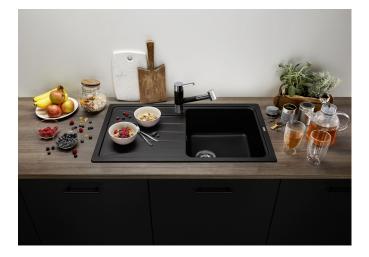

## Benefits

- Prominent grooved tap ledge and drainer area with a curved sink design
- Sizeable main sink and spacious draining area provide lots of useable space
- Generous tap ledge to reduce water splashes on the worktop
- Rounded internal corners for easy cleaning/li>
- Stainless steel basket strainer catches food debris
- helping prevent drain blockages
- Reversible installation