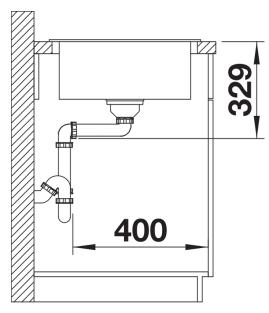

## Product information sheet SONA 5 S

Item no. 525972

## Benefits



- Prominent grooved tap ledge and drainer area with a curved sink design
- Sizeable main sink and spacious draining area provide lots of useable space
- Generous tap ledge to reduce water splashes on the worktop
- Rounded internal corners for easy cleaning/li>
- Stainless steel basket strainer catches food debris
- helping prevent drain blockages
- Reversible installation

## Colours



SILGRANIT black

Available colours: black anthracite rock grey volcano grey white soft white tartufo coffee - Cut out: 840 x 480 x R15<br>Universal handing

Scope of supply

- Waste fitting with space-saving pipe
- 3 1/2" basket strainer

## Details





Cut-out



Front view