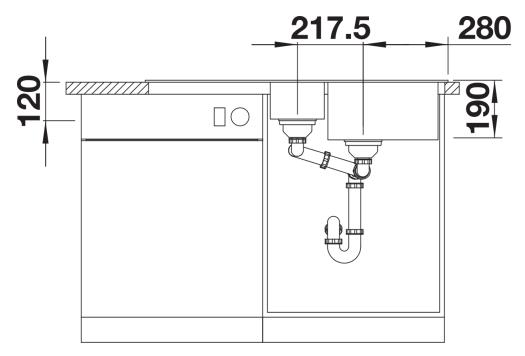

## Planning information

- Cut out: 980 x 480 x R15
- Universal handing

### Scope of supply

Waste fitting with space-saving pipe, two 3½" basket strainers, ½ bowl non close basket strainer

### **Details**

Cut-out

Front view

Side view