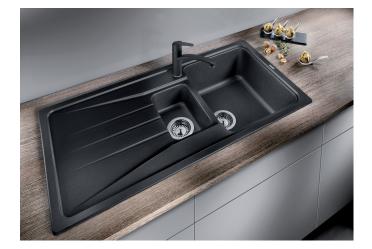

# Product information sheet SONA 6 S

Item no. 525975

**Benefits** 

- Modern independent design
- Kitchen tasks are made much easier by the roomy main bowl and practical additional bowl
- Generous, strikingly-profiled tap ledge
- Can be installed reversibly

### Colours

SILGRANIT black

Available colours:

black anthracite rock grey volcano grey white soft white tartufo coffee