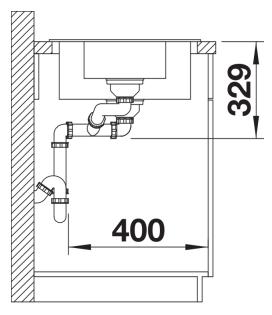

## Planning information

- Cut out: 980 x 480 x R15
- Universal handing

### Scope of supply

Waste fitting with space-saving pipe, two 3½" basket strainers, ½ bowl non close basket strainer

### **Details**

Cut-out

Front view

Side view