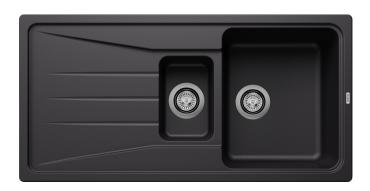

# Product information sheet SONA 6 S

Item no. 525975

**Benefits** 

- Modern independent design
- Kitchen tasks are made much easier by the roomy main bowl and practical additional bowl
- Generous, strikingly-profiled tap ledge
- Can be installed reversibly

### Colours

SILGRANIT black

Available colours:

black anthracite rock grey volcano grey white soft white tartufo coffee