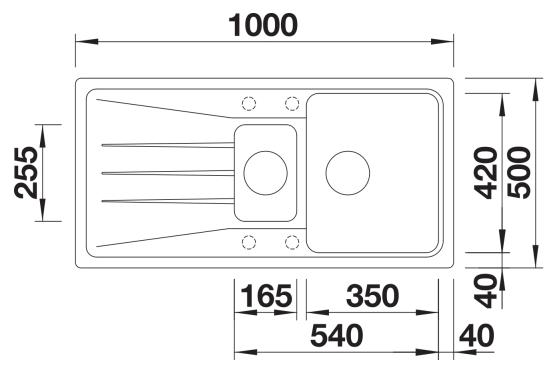

## Planning information

- Cut out: 980 x 480 x R15
- Universal handing

### **Details**

Cut-out

Front view

Side view