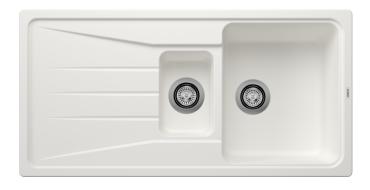

## Colours

SILGRANIT white

Available colours:

black anthracite rock grey volcano grey white soft white tartufo coffee - Cut out: 980 x 480 x R15<br/>br>Universal handing