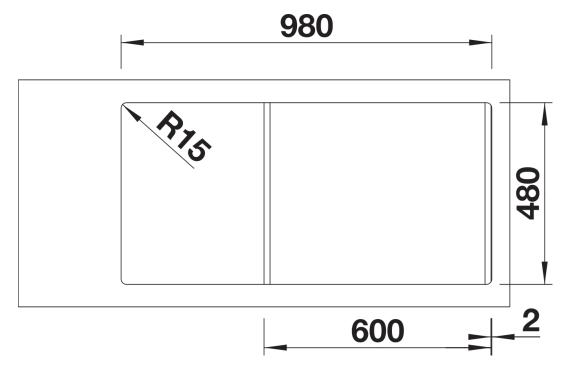

## Colours

SILGRANIT white

Available colours:

black anthracite rock grey volcano grey white soft white tartufo coffee - Cut out: 980 x 480 x R15<br/>br>Universal handing

## **Details**

Top view

Cut-out

Front view

Side view