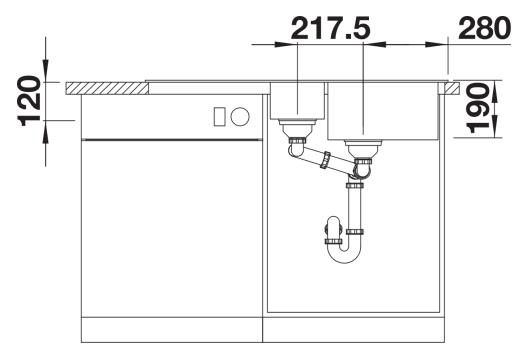

Product information sheet SONA 6 S

Item no. 519855

**Benefits** 



- Striking grooved tap ledge and drainer area with curved bowl design
- Spacious main bowl and large additional bowl handle the deepest pots and pans
- Generous tap ledge to reduce water splashes on the worktop
- Rounded internal corners for easy cleaning
- Stainless steel basket strainer keeps the drain free from food debris and blockages
- Reversible installation

## Colours



SILGRANIT white

Available colours:

black anthracite rock grey volcano grey white soft white tartufo coffee - Cut out: 980 x 480 x R15<br/>br>Universal handing

## Scope of supply

Waste fitting with space-saving pipe, two  $3\frac{1}{2}$ " basket strainers,  $\frac{1}{2}$  bowl non close basket strainer

## **Details**



Top view



Cut-out



Front view



Side view