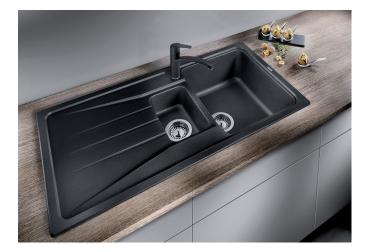

## Product information sheet SONA 6 S

Item no. 519855

**Benefits** 

- Striking grooved tap ledge and drainer area with curved bowl design
- Spacious main bowl and large additional bowl handle the deepest pots and pans
- Generous tap ledge to reduce water splashes on the worktop
- Rounded internal corners for easy cleaning
- Stainless steel basket strainer keeps the drain free from food debris and blockages
- Reversible installation