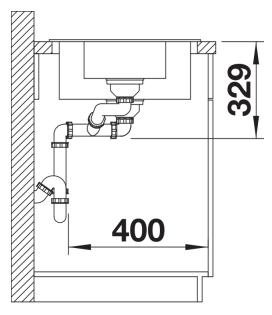

ation sheet SONA 6 S

Item no. 519855

**Benefits** 



- Striking grooved tap ledge and drainer area with curved bowl design
- Spacious main bowl and large additional bowl handle the deepest pots and pans
- Generous tap ledge to reduce water splashes on the worktop
- Rounded internal corners for easy cleaning
- Stainless steel basket strainer keeps the drain free from food debris and blockages
- Reversible installation

## Colours



SILGRANIT white

Available colours:

black anthracite rock grey volcano grey white soft white tartufo coffee - Cut out: 980 x 480 x R15<br/>br>Universal handing

## Scope of supply

Waste fitting with space-saving pipe, two  $3\frac{1}{2}$ " basket strainers,  $\frac{1}{2}$  bowl non close basket strainer

## **Details**



Top view



Cut-out



Front view



Side view