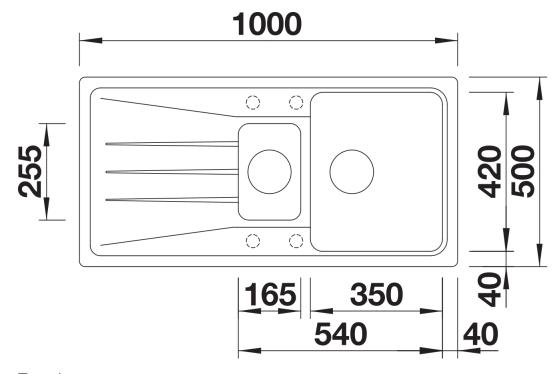

## Product information sheet SONA 6 S

Item no. 519855

**Benefits** 



- Striking grooved tap ledge and drainer area with curved bowl design
- Spacious main bowl and large additional bowl handle the deepest pots and pans
- Generous tap ledge to reduce water splashes on the worktop
- Rounded internal corners for easy cleaning
- Stainless steel basket strainer keeps the drain free from food debris and blockages
- Reversible installation

## Colours



SILGRANIT white

Available colours:

black anthracite rock grey volcano grey white soft white tartufo coffee - Cut out: 980 x 480 x R15<br/>br>Universal handing

## Scope of supply

Waste fitting with space-saving pipe, two  $3\frac{1}{2}$ " basket strainers,  $\frac{1}{2}$  bowl non close basket strainer

## **Details**



Top view



Cut-out



Front view



Side view