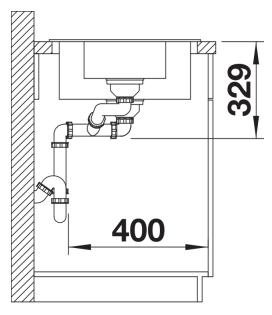

ation sheet SONA 6 S

Item no. 525975

**Benefits** 



- Striking grooved tap ledge and drainer area with curved bowl design
- Spacious main bowl and large additional bowl handle the deepest pots and pans
- Generous tap ledge to reduce water splashes on the worktop
- Rounded internal corners for easy cleaning
- Stainless steel basket strainer keeps the drain free from food debris and blockages
- Reversible installation

## Colours



SILGRANIT black

Available colours:

black anthracite rock grey volcano grey white soft white tartufo coffee - Cut out: 980 x 480 x R15<br/>br>Universal handing

## Scope of supply

Waste fitting with space-saving pipe, two  $3\frac{1}{2}$ " basket strainers,  $\frac{1}{2}$  bowl non close basket strainer

## **Details**



Top view



Cut-out



Front view



Side view