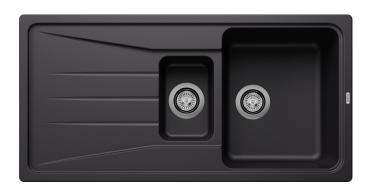

## Colours

SILGRANIT black

Available colours:

black anthracite rock grey volcano grey white soft white tartufo coffee - Cut out: 980 x 480 x R15<br/>br>Universal handing