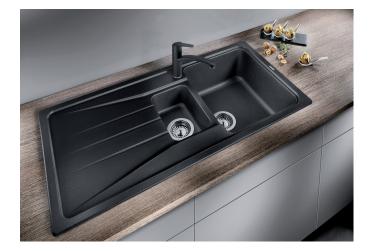

## Product information sheet SONA 6 S

Item no. 525975

**Benefits** 

- Striking grooved tap ledge and drainer area with curved bowl design
- Spacious main bowl and large additional bowl handle the deepest pots and pans
- Generous tap ledge to reduce water splashes on the worktop
- Rounded internal corners for easy cleaning
- Stainless steel basket strainer keeps the drain free from food debris and blockages
- Reversible installation