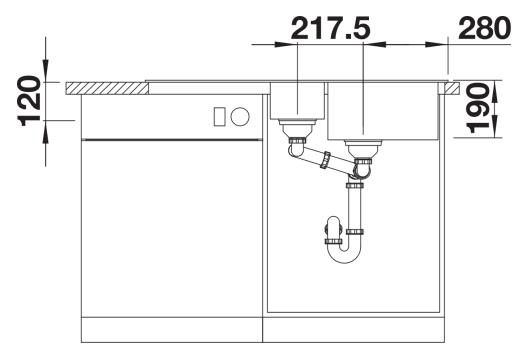

Product information sheet SONA 6 S

Item no. 525975

**Benefits** 



- Striking grooved tap ledge and drainer area with curved bowl design
- Spacious main bowl and large additional bowl handle the deepest pots and pans
- Generous tap ledge to reduce water splashes on the worktop
- Rounded internal corners for easy cleaning
- Stainless steel basket strainer keeps the drain free from food debris and blockages
- Reversible installation

## Colours



SILGRANIT black

Available colours:

black anthracite rock grey volcano grey white soft white tartufo coffee - Cut out: 980 x 480 x R15<br/>br>Universal handing

## Scope of supply

Waste fitting with space-saving pipe, two  $3\frac{1}{2}$ " basket strainers,  $\frac{1}{2}$  bowl non close basket strainer

## **Details**



Top view



Cut-out



Front view



Side view