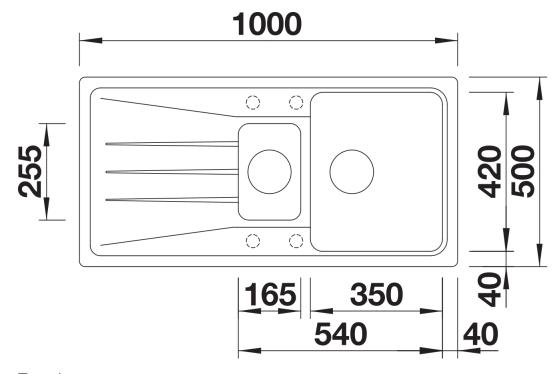

## Product information sheet SONA 6 S

Item no. 525975

**Benefits** 



- Striking grooved tap ledge and drainer area with curved bowl design
- Spacious main bowl and large additional bowl handle the deepest pots and pans
- Generous tap ledge to reduce water splashes on the worktop
- Rounded internal corners for easy cleaning
- Stainless steel basket strainer keeps the drain free from food debris and blockages
- Reversible installation

## Colours



SILGRANIT black

Available colours:

black anthracite rock grey volcano grey white soft white tartufo coffee - Cut out: 980 x 480 x R15<br/>br>Universal handing

## Scope of supply

Waste fitting with space-saving pipe, two  $3\frac{1}{2}$ " basket strainers,  $\frac{1}{2}$  bowl non close basket strainer

## **Details**



Top view



Cut-out



Front view



Side view