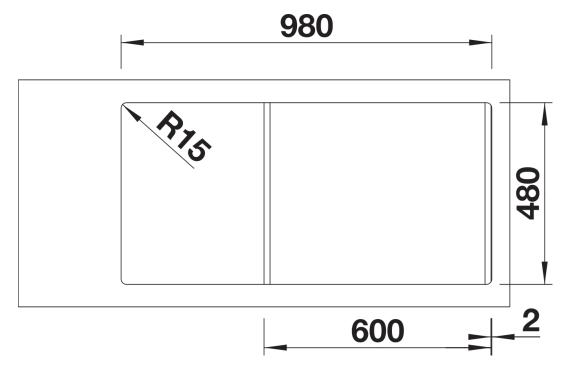

## Colours

SILGRANIT black

Available colours:

black anthracite rock grey volcano grey white soft white tartufo coffee - Cut out: 980 x 480 x R15<br/>br>Universal handing

## **Details**

Top view

Cut-out

Front view

Side view