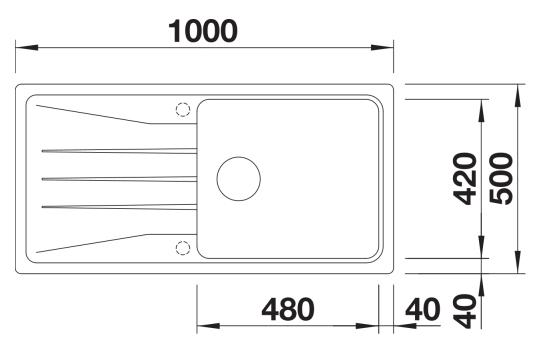

## Product information sheet SONA XL 6 S

Item no. 519689

## Benefits



- Striking grooved tap ledge and drainer area with curved bowl design
- Large main bowl and spacious draining area provide a high degree of usability
- Generous tap ledge
- Stainless steel basket strainer keeps the drain free from food debris and blockages

- Reversible installation: position the bowl to the left or right of the drainer, depending on your kitchen layout

## Colours



SILGRANIT anthracite

Available colours: black anthracite rock grey volcano grey white soft white tartufo coffee - Cut out: 980 x 480 x R15<br>Universal handing

Scope of supply

- Waste fitting with space-saving pipe
- 3 <sup>1</sup>/<sub>2</sub>" basket strainer

## Details



Top view



Cut-out



Front view