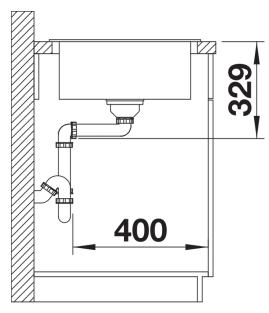

## Product information sheet SONA XL 6 S

Item no. 519689

## Benefits



- Striking grooved tap ledge and drainer area with curved bowl design
- Large main bowl and spacious draining area provide a high degree of usability
- Generous tap ledge
- Stainless steel basket strainer keeps the drain free from food debris and blockages

- Reversible installation: position the bowl to the left or right of the drainer, depending on your kitchen layout

## Colours



SILGRANIT anthracite

Available colours: black anthracite rock grey volcano grey white soft white tartufo coffee - Cut out: 980 x 480 x R15<br>Universal handing

Scope of supply

- Waste fitting with space-saving pipe
- 3 <sup>1</sup>/<sub>2</sub>" basket strainer

## Details



Top view



Cut-out



Front view