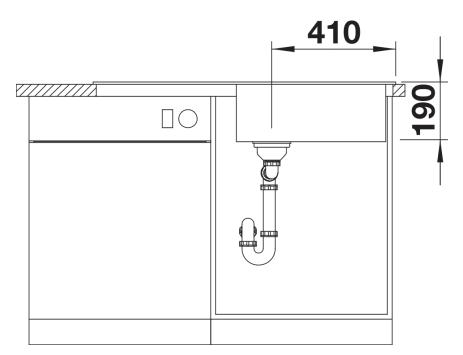

## Product information sheet SONA XL 6 S

Item no. 519689

## Benefits



- Striking grooved tap ledge and drainer area with curved bowl design
- Large main bowl and spacious draining area provide a high degree of usability
- Generous tap ledge
- Stainless steel basket strainer keeps the drain free from food debris and blockages

- Reversible installation: position the bowl to the left or right of the drainer, depending on your kitchen layout

## Colours



SILGRANIT anthracite

Available colours: black anthracite rock grey volcano grey white soft white tartufo coffee - Cut out: 980 x 480 x R15<br>Universal handing

Scope of supply

- Waste fitting with space-saving pipe
- 3 <sup>1</sup>/<sub>2</sub>" basket strainer

## Details



Top view



Cut-out



Front view