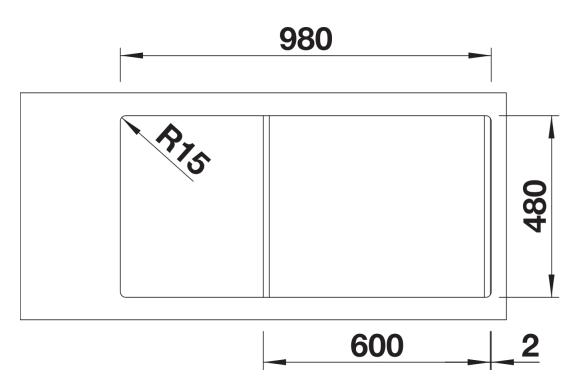

## Colours

SILGRANIT anthracite

Available colours: black anthracite rock grey volcano grey white soft white tartufo coffee - Cut out: 980 x 480 x R15<br>Universal handing

Scope of supply

- Waste fitting with space-saving pipe
- 3 <sup>1</sup>/<sub>2</sub>" basket strainer

## Details

Top view

Cut-out

Front view