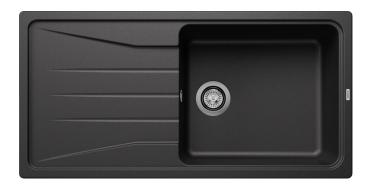

## Colours

SILGRANIT anthracite

Available colours: black anthracite rock grey volcano grey white soft white tartufo coffee - Cut out: 980 x 480 x R15<br>Universal handing

Scope of supply

- Waste fitting with space-saving pipe
- 3 <sup>1</sup>/<sub>2</sub>" basket strainer