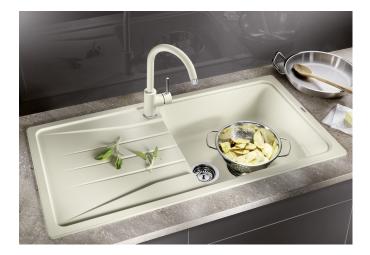

## Product information sheet SONA XL 6 S

Item no. 519696

**Benefits** 

- Prominent grooved tap ledge and drainer area with a curved sink design
- Large main sink and spacious draining area provide lots of useable space
- Generous tap ledge to reduce water splashes on the worktop
- Rounded internal corners for easy cleaning/li>
- Stainless steel basket strainer catches food debris helping prevent drain blockages
- Reversible installation

#### Colours

SILGRANIT tartufo

Available colours:

black anthracite rock grey volcano grey white soft white tartufo coffee