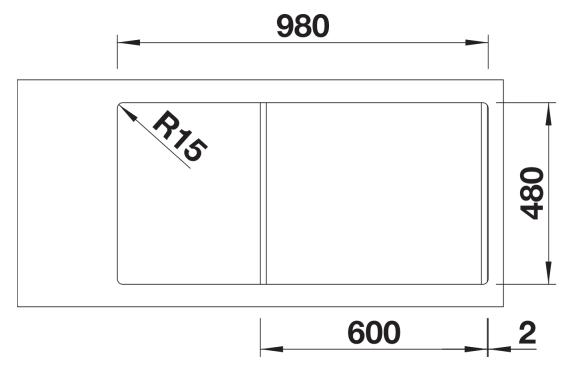

## Planning information

- Cut out: 980 x 480 x R15<br/>br>Universal handing

#### **Details**

Top view

Cut-out

Front view

Side view