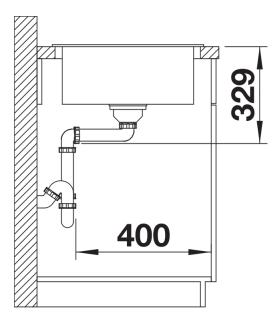

## Product information sheet SONA XL 6 S

Item no. 519696

**Benefits** 



- Prominent grooved tap ledge and drainer area with a curved sink design
- Large main sink and spacious draining area provide lots of useable space
- Generous tap ledge to reduce water splashes on the worktop
- Rounded internal corners for easy cleaning/li>
- Stainless steel basket strainer catches food debris helping prevent drain blockages
- Reversible installation

#### Colours



SILGRANIT tartufo

Available colours:

black anthracite rock grey volcano grey white soft white tartufo coffee

## Planning information

- Cut out: 980 x 480 x R15<br/>br>Universal handing

# Scope of supply

- Waste fitting with space-saving pipe
- 3 ½" basket strainer

#### **Details**



Top view



Cut-out



Front view



Side view