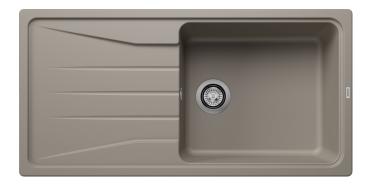

#### Colours

SILGRANIT tartufo

Available colours:

black anthracite rock grey volcano grey white soft white tartufo coffee