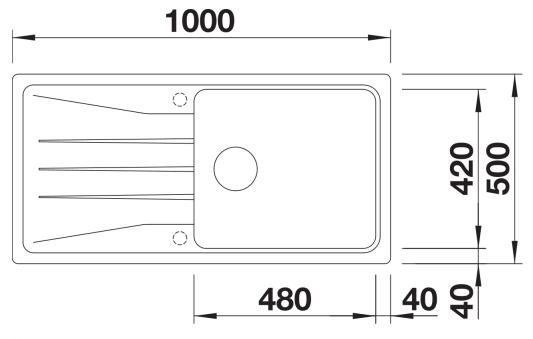

## Product information sheet SONA XL 6 S

Item no. 519696

**Benefits** 



- Prominent grooved tap ledge and drainer area with a curved sink design
- Large main sink and spacious draining area provide lots of useable space
- Generous tap ledge to reduce water splashes on the worktop
- Rounded internal corners for easy cleaning/li>
- Stainless steel basket strainer catches food debris helping prevent drain blockages
- Reversible installation

#### Colours



SILGRANIT tartufo

Available colours:

black anthracite rock grey volcano grey white soft white tartufo coffee

## Planning information

- Cut out: 980 x 480 x R15<br/>br>Universal handing

# Scope of supply

- Waste fitting with space-saving pipe
- 3 ½" basket strainer

#### **Details**



Top view



Cut-out



Front view



Side view