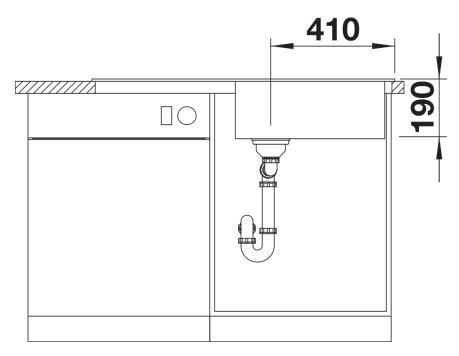

## Product information sheet SONA XL 6 S

Item no. 519696

**Benefits** 



- Prominent grooved tap ledge and drainer area with a curved sink design
- Large main sink and spacious draining area provide lots of useable space
- Generous tap ledge to reduce water splashes on the worktop
- Rounded internal corners for easy cleaning/li>
- Stainless steel basket strainer catches food debris helping prevent drain blockages
- Reversible installation

#### Colours



SILGRANIT tartufo

Available colours:

black anthracite rock grey volcano grey white soft white tartufo coffee

## Planning information

- Cut out: 980 x 480 x R15<br/>br>Universal handing

# Scope of supply

- Waste fitting with space-saving pipe
- 3 ½" basket strainer

#### **Details**



Top view



Cut-out



Front view



Side view