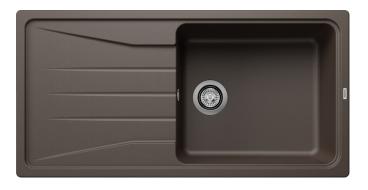

#### Colours

SILGRANIT coffee

Available colours:

black anthracite rock grey volcano grey white soft white tartufo coffee