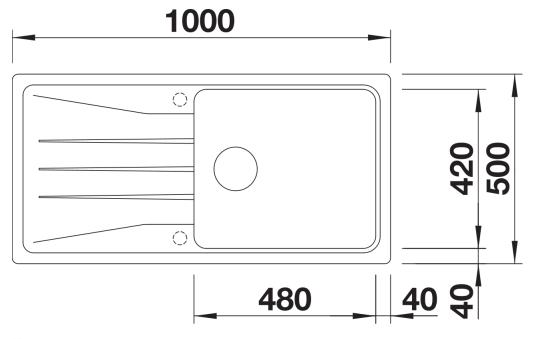

## Product information sheet SONA XL 6 S

Item no. 519697

**Benefits** 



- Striking grooved tap ledge and drainer area with curved bowl design
- Large main bowl and spacious draining area provide a high degree of usability
- Generous tap ledge
- Stainless steel basket strainer keeps the drain free from food debris and blockages
- Reversible installation: position the bowl to the left or right of the drainer, depending on your kitchen layout

#### Colours



SILGRANIT coffee

Available colours:

black anthracite rock grey volcano grey white soft white tartufo coffee

## Planning information

- Cut out: 980 x 480 x R15<br/>br>Universal handing

# Scope of supply

- Waste fitting with space-saving pipe
- 3 ½" basket strainer

#### **Details**



Top view



Cut-out



Front view



Side view