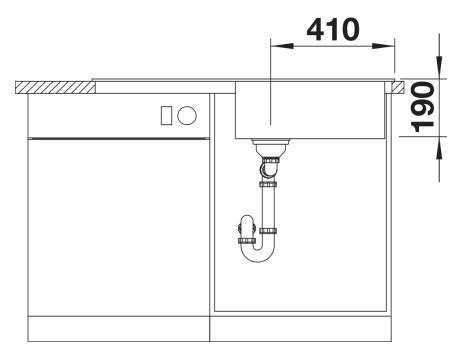

## Planning information

- Cut out: 980 x 480 x R15<br/>br>Universal handing

#### **Details**

Top view

Cut-out

Front view

Side view