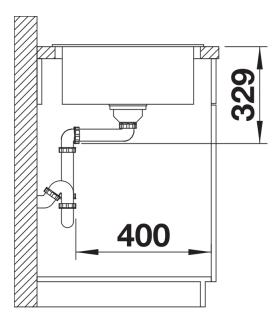

# Scope of supply

- Waste fitting with space-saving pipe
- 3 ½" basket strainer

#### **Details**

Top view

Cut-out

Front view

Side view