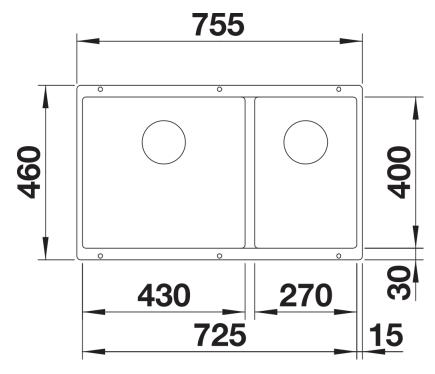

# Planning information

- Cut out size: 725 x 400 x R10

#### Details

Top view

Front view

Side view