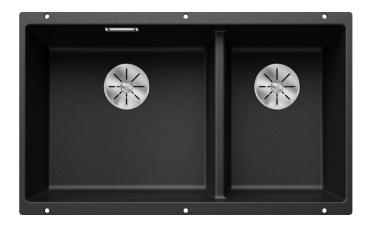

#### Colours

SILGRANIT anthracite

Available colours:

black anthracite rock grey volcano grey white soft white tartufo coffee

# Scope of supply

- Waste fitting with space-saving pipe two 3 ½" InFino basket strainers