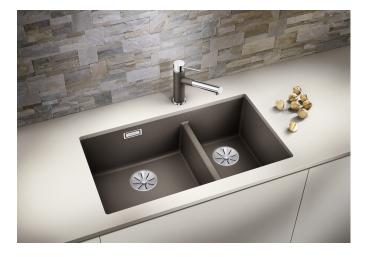

### Product information sheet SUBLINE 430/270-U

Item no. 523151

**Benefits** 

- Our versatile SUBLINE kitchen sink range almost wholly vanishes into the undermount, fitting harmoniously into the worktop: a must for minimalist kitchens
- Straight-lined design: timelessly elegant
- Spacious main and additional smaller bowl for easy food prep
- Elegant InFino strainer for swift water drainage, less splashing and superfast sink drying

#### Colours

SILGRANIT anthracite

Available colours:

black anthracite rock grey volcano grey white soft white tartufo coffee