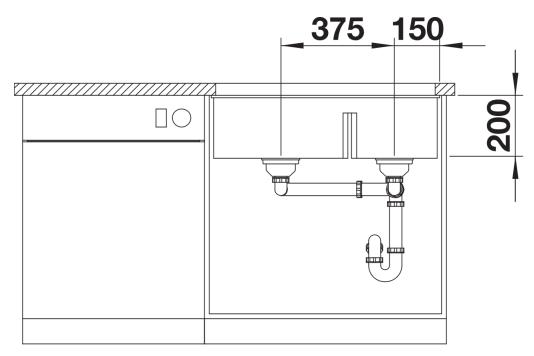

# Planning information

- Cut out size: 725 x 400 x R10

#### Details

Top view

Front view

Side view