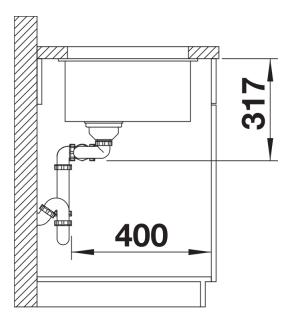

# Planning information

- Cut out size: 725 x 400 x R10

#### Details

Top view

Front view

Side view