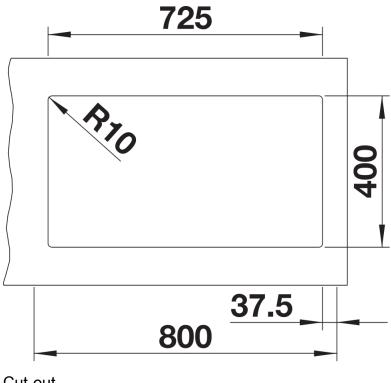

# Planning information

- Cut out size: 725 x 400 x R10

#### Details

Top view

Front view

Side view