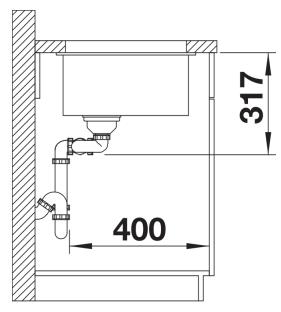

## Product information sheet SUBLINE 430/270-U

Item no. 523158

## Benefits



- Our versatile SUBLINE kitchen sink range fits harmoniously into the worktop: great for minimalist kitchens
- Straight-lined design: timelessly elegant
- Spacious main bowl and additional smaller bowl for easy food prep
- Elegant InFino strainer for swift water drainage

## Colours



Available colours: black anthracite rock grey volcano grey white soft white tartufo coffee

SILGRANIT tartufo

- Cut out size: 725 x 400 x R10

Scope of supply

- Waste fitting with space-saving pipe
  two 3 ½" InFino basket strainers

## Details









Front view