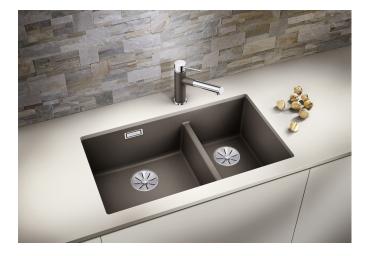

## Benefits

- Our versatile SUBLINE kitchen sink range fits harmoniously into the worktop: great for minimalist kitchens
- Straight-lined design: timelessly elegant
- Spacious main bowl and additional smaller bowl for easy food prep
- Elegant InFino strainer for swift water drainage

## Colours

Available colours: black anthracite rock grey volcano grey white soft white tartufo coffee

SILGRANIT tartufo

- Cut out size: 725 x 400 x R10

Scope of supply

- Waste fitting with space-saving pipe
  two 3 ½" InFino basket strainers