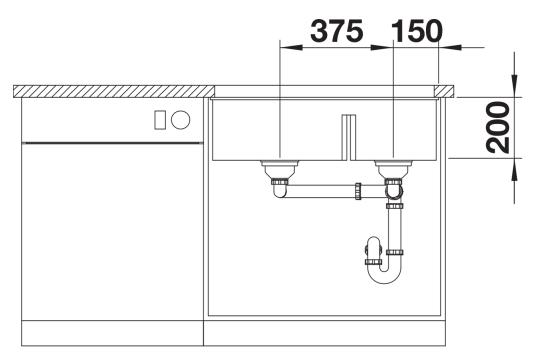

## Product information sheet SUBLINE 430/270-U

Item no. 523158

## Benefits



- Our versatile SUBLINE kitchen sink range fits harmoniously into the worktop: great for minimalist kitchens
- Straight-lined design: timelessly elegant
- Spacious main bowl and additional smaller bowl for easy food prep
- Elegant InFino strainer for swift water drainage

## Colours



Available colours: black anthracite rock grey volcano grey white soft white tartufo coffee

SILGRANIT tartufo

- Cut out size: 725 x 400 x R10

Scope of supply

- Waste fitting with space-saving pipe
  two 3 ½" InFino basket strainers

## Details









Front view