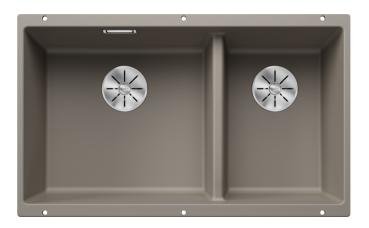

## Colours

Available colours: black anthracite rock grey volcano grey white soft white tartufo coffee

SILGRANIT tartufo

- Cut out size: 725 x 400 x R10

Scope of supply

- Waste fitting with space-saving pipe
  two 3 ½" InFino basket strainers