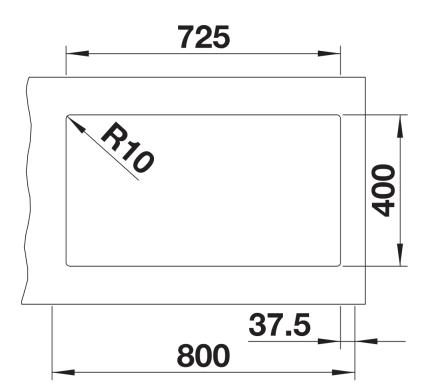

## Colours

Available colours: black anthracite rock grey volcano grey white soft white tartufo coffee

SILGRANIT tartufo

- Cut out size: 725 x 400 x R10

Scope of supply

- Waste fitting with space-saving pipe
  two 3 ½" InFino basket strainers