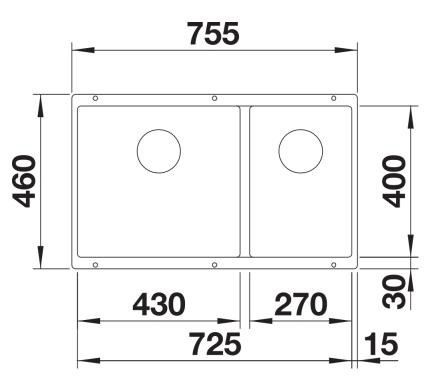

## Colours

Available colours: black anthracite rock grey volcano grey white soft white tartufo coffee

SILGRANIT tartufo

- Cut out size: 725 x 400 x R10

Scope of supply

- Waste fitting with space-saving pipe
  two 3 ½" InFino basket strainers