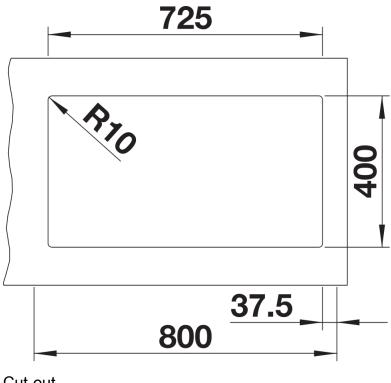

### Product information sheet SUBLINE 430/270-U

Item no. 523160

**Benefits** 



- Our versatile SUBLINE kitchen sink range almost wholly vanishes into the undermount, fitting harmoniously into the worktop: a must for minimalist kitchens
- Straight-lined design: timelessly elegant
- Spacious main and additional smaller bowl for easy food prep
- Elegant InFino strainer for swift water drainage, less splashing and superfast sink drying

#### Colours



SILGRANIT coffee

Available colours:

black anthracite rock grey volcano grey white soft white tartufo coffee

# Planning information

- Cut out size: 725 x 400 x R10

# Scope of supply

- Waste fitting with space-saving pipe two 3 ½" InFino basket strainers

#### Details



Top view







Front view



Side view