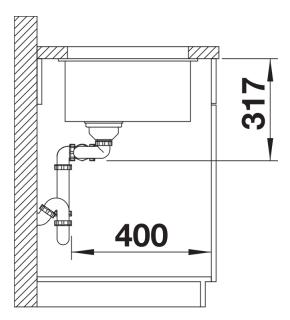

### Product information sheet SUBLINE 430/270-U

Item no. 523160

**Benefits** 



- Our versatile SUBLINE kitchen sink range almost wholly vanishes into the undermount, fitting harmoniously into the worktop: a must for minimalist kitchens
- Straight-lined design: timelessly elegant
- Spacious main and additional smaller bowl for easy food prep
- Elegant InFino strainer for swift water drainage, less splashing and superfast sink drying

#### Colours



SILGRANIT coffee

Available colours:

black anthracite rock grey volcano grey white soft white tartufo coffee

# Planning information

- Cut out size: 725 x 400 x R10

# Scope of supply

- Waste fitting with space-saving pipe two 3 ½" InFino basket strainers

#### Details



Top view







Front view



Side view