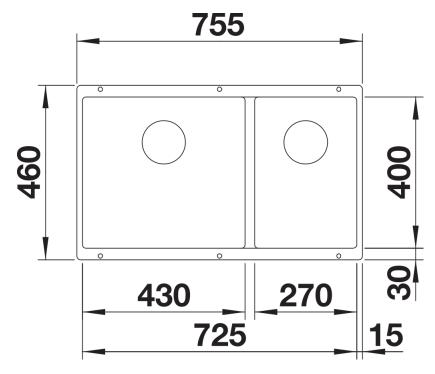

### Product information sheet SUBLINE 430/270-U

Item no. 523160

**Benefits** 



- Our versatile SUBLINE kitchen sink range almost wholly vanishes into the undermount, fitting harmoniously into the worktop: a must for minimalist kitchens
- Straight-lined design: timelessly elegant
- Spacious main and additional smaller bowl for easy food prep
- Elegant InFino strainer for swift water drainage, less splashing and superfast sink drying

#### Colours



SILGRANIT coffee

Available colours:

black anthracite rock grey volcano grey white soft white tartufo coffee

# Planning information

- Cut out size: 725 x 400 x R10

# Scope of supply

- Waste fitting with space-saving pipe two 3 ½" InFino basket strainers

#### Details



Top view







Front view



Side view