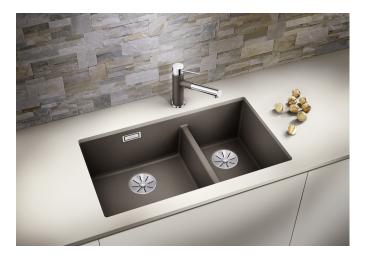

### Product information sheet SUBLINE 430/270-U

Item no. 523160

**Benefits** 

- Our versatile SUBLINE kitchen sink range almost wholly vanishes into the undermount, fitting harmoniously into the worktop: a must for minimalist kitchens
- Straight-lined design: timelessly elegant
- Spacious main and additional smaller bowl for easy food prep
- Elegant InFino strainer for swift water drainage, less splashing and superfast sink drying

#### Colours

SILGRANIT coffee

Available colours:

black anthracite rock grey volcano grey white soft white tartufo coffee