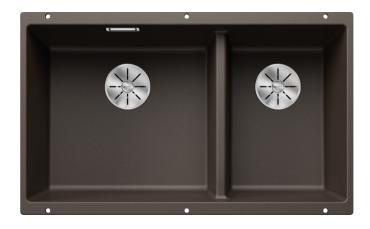

### Product information sheet SUBLINE 430/270-U

Item no. 523160

**Benefits** 

- Our versatile SUBLINE kitchen sink range almost wholly vanishes into the undermount, fitting harmoniously into the worktop: a must for minimalist kitchens
- Straight-lined design: timelessly elegant
- Spacious main and additional smaller bowl for easy food prep
- Elegant InFino strainer for swift water drainage, less splashing and superfast sink drying

# Scope of supply

- Waste fitting with space-saving pipe two 3 ½" InFino basket strainers