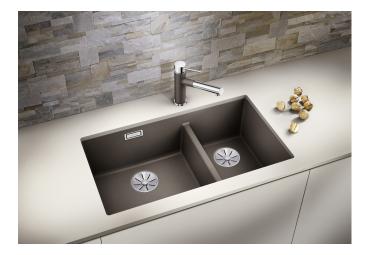

### Product information sheet SUBLINE 430/270-U

Item no. 525991

**Benefits** 

- Undermount bowl for discerning demands on design
- Undermount bowl for solid surface worktops
- Timelessly elegant, contoured bowl design
- Entire system for a wide variety of plans featuring large and small bowls
- High-quality features with covered C-overflow and InFino drain system elegantly integrated and easy-care

#### Colours

SILGRANIT black

Available colours:

black anthracite rock grey volcano grey white soft white tartufo coffee