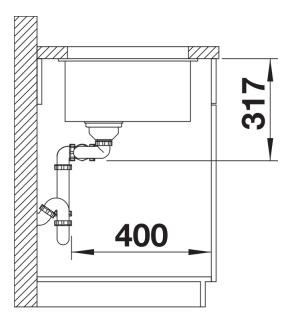

### Product information sheet SUBLINE 430/270-U

Item no. 525991

**Benefits** 



- Undermount bowl for discerning demands on design
- Undermount bowl for solid surface worktops
- Timelessly elegant, contoured bowl design
- Entire system for a wide variety of plans featuring large and small bowls
- High-quality features with covered C-overflow and InFino drain system elegantly integrated and easy-care

#### Colours



SILGRANIT black

Available colours:

black anthracite rock grey volcano grey white soft white tartufo coffee

# Planning information

- Cut out size: 725 x 400 x R10

# Scope of supply

- Waste fitting with space-saving pipe two 3 ½" InFino basket strainers

#### Details



Top view







Front view



Side view