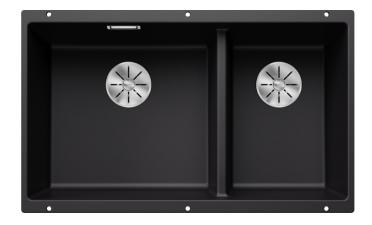

#### Colours

SILGRANIT black

Available colours:

black anthracite rock grey volcano grey white soft white tartufo coffee