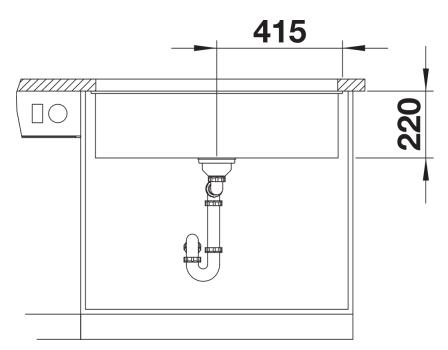

## Product information sheet SUBLINE 800-U

Item no. 523141

## Benefits



- Our versatile SUBLINE kitchen sink range almost wholly vanishes into the undermount, fitting harmoniously into the worktop: a must for minimalist kitchens

- Straight-lined design: timelessly elegant

- Extra large sink for the mightiest baking trays, pots and pans

- Elegant InFino strainer for swift water drainage, less splashing and superfast sink drying

## Colours



SILGRANIT anthracite

Available colours: black anthracite rock grey volcano grey white soft white tartufo coffee - Cut out: 800 x 400 x R10

Scope of supply

- Waste fitting with space-saving pipe
- 3 1/2" InFino basket strainer

Details



Top view



Cut-out



Front view