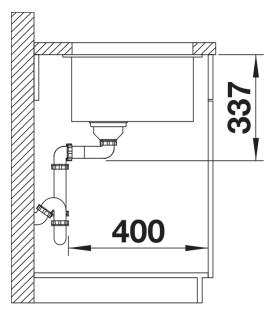

## Product information sheet SUBLINE 800-U

Item no. 523141

## Benefits



- Our versatile SUBLINE kitchen sink range almost wholly vanishes into the undermount, fitting harmoniously into the worktop: a must for minimalist kitchens

- Straight-lined design: timelessly elegant

- Extra large sink for the mightiest baking trays, pots and pans

- Elegant InFino strainer for swift water drainage, less splashing and superfast sink drying

## Colours



SILGRANIT anthracite

Available colours: black anthracite rock grey volcano grey white soft white tartufo coffee - Cut out: 800 x 400 x R10

Scope of supply

- Waste fitting with space-saving pipe
- 3 1/2" InFino basket strainer

Details



Top view



Cut-out



Front view