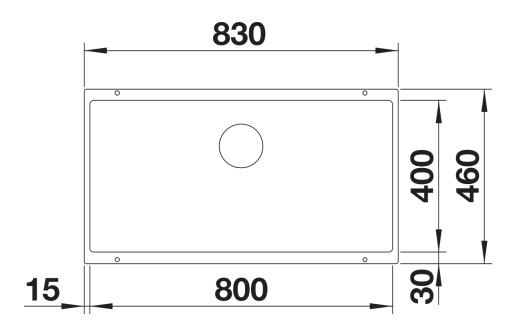

## Colours

SILGRANIT anthracite

Available colours: black anthracite rock grey volcano grey white soft white tartufo coffee - Cut out: 800 x 400 x R10

Scope of supply

- Waste fitting with space-saving pipe
- 3 1/2" InFino basket strainer

Details

Top view

Cut-out

Front view