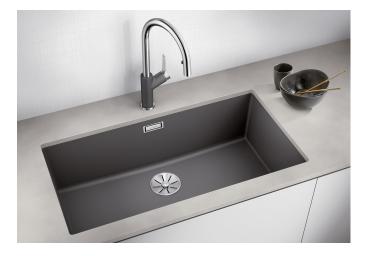

## Benefits

- Our versatile SUBLINE kitchen sink range almost wholly vanishes into the undermount, fitting harmoniously into the worktop: a must for minimalist kitchens

- Straight-lined design: timelessly elegant

- Extra large sink for the mightiest baking trays, pots and pans

- Elegant InFino strainer for swift water drainage, less splashing and superfast sink drying

## Colours

SILGRANIT anthracite

Available colours: black anthracite rock grey volcano grey white soft white tartufo coffee - Cut out: 800 x 400 x R10

Scope of supply

- Waste fitting with space-saving pipe
- 3 1/2" InFino basket strainer