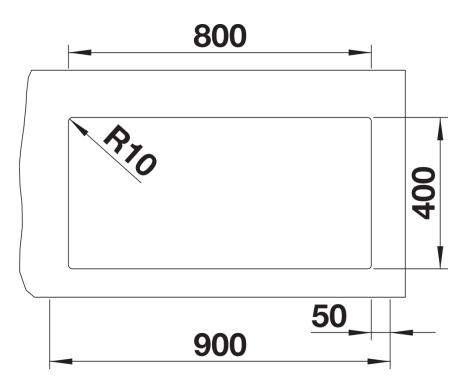

## Colours

SILGRANIT anthracite

Available colours: black anthracite rock grey volcano grey white soft white tartufo coffee - Cut out: 800 x 400 x R10

Scope of supply

- Waste fitting with space-saving pipe
- 3 1/2" InFino basket strainer

Details

Top view

Cut-out

Front view