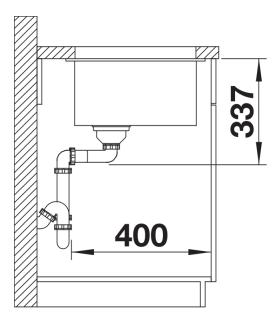

### Product information sheet SUBLINE 800-U

Item no. 526005

**Benefits** 



- Our versatile SUBLINE kitchen sink range almost wholly vanishes into the undermount, fitting harmoniously into the worktop: a must for minimalist kitchens
- Straight-lined design: timelessly elegant
- Extra large sink for the mightiest baking trays, pots and pans
- Elegant InFino strainer for swift water drainage, less splashing and superfast sink drying

#### Colours



SILGRANIT black

Available colours:

black anthracite rock grey volcano grey white soft white tartufo coffee

# Planning information

- Cut out: 800 x 400 x R10

# Scope of supply

- Waste fitting with space-saving pipe
- 3 ½" InFino basket strainer

#### Details



Top view





Front view



Side view