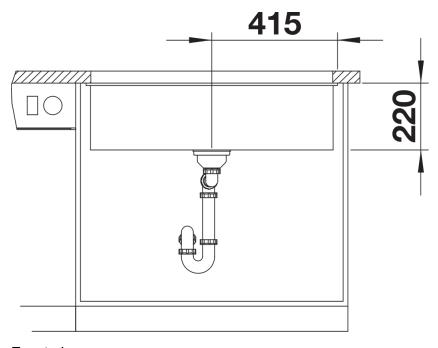

### Product information sheet SUBLINE 800-U

Item no. 526005

**Benefits** 



- Our versatile SUBLINE kitchen sink range almost wholly vanishes into the undermount, fitting harmoniously into the worktop: a must for minimalist kitchens
- Straight-lined design: timelessly elegant
- Extra large sink for the mightiest baking trays, pots and pans
- Elegant InFino strainer for swift water drainage, less splashing and superfast sink drying

#### Colours



SILGRANIT black

Available colours:

black anthracite rock grey volcano grey white soft white tartufo coffee

# Planning information

- Cut out: 800 x 400 x R10

# Scope of supply

- Waste fitting with space-saving pipe
- 3 ½" InFino basket strainer

#### Details



Top view





Front view



Side view