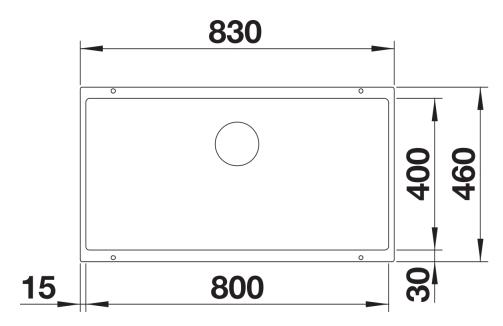

### Product information sheet SUBLINE 800-U

Item no. 526005

**Benefits** 



- Our versatile SUBLINE kitchen sink range almost wholly vanishes into the undermount, fitting harmoniously into the worktop: a must for minimalist kitchens
- Straight-lined design: timelessly elegant
- Extra large sink for the mightiest baking trays, pots and pans
- Elegant InFino strainer for swift water drainage, less splashing and superfast sink drying

#### Colours



SILGRANIT black

Available colours:

black anthracite rock grey volcano grey white soft white tartufo coffee

# Planning information

- Cut out: 800 x 400 x R10

# Scope of supply

- Waste fitting with space-saving pipe
- 3 ½" InFino basket strainer

#### Details



Top view





Front view



Side view