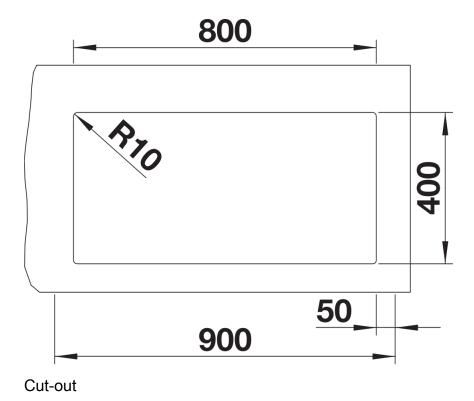

### Product information sheet SUBLINE 800-U

Item no. 526005

**Benefits** 



- Our versatile SUBLINE kitchen sink range almost wholly vanishes into the undermount, fitting harmoniously into the worktop: a must for minimalist kitchens
- Straight-lined design: timelessly elegant
- Extra large sink for the mightiest baking trays, pots and pans
- Elegant InFino strainer for swift water drainage, less splashing and superfast sink drying

#### Colours



SILGRANIT black

Available colours:

black anthracite rock grey volcano grey white soft white tartufo coffee

# Planning information

- Cut out: 800 x 400 x R10

# Scope of supply

- Waste fitting with space-saving pipe
- 3 ½" InFino basket strainer

#### Details



Top view





Front view



Side view