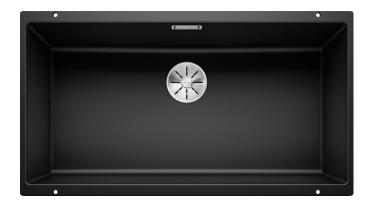

#### Colours

SILGRANIT black

Available colours:

black anthracite rock grey volcano grey white soft white tartufo coffee

# Scope of supply

- Waste fitting with space-saving pipe
- 3 ½" InFino basket strainer