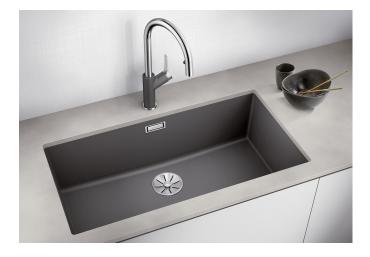

### Product information sheet SUBLINE 800-U

Item no. 526005

**Benefits** 

- Our versatile SUBLINE kitchen sink range almost wholly vanishes into the undermount, fitting harmoniously into the worktop: a must for minimalist kitchens
- Straight-lined design: timelessly elegant
- Extra large sink for the mightiest baking trays, pots and pans
- Elegant InFino strainer for swift water drainage, less splashing and superfast sink drying

#### Colours

SILGRANIT black

Available colours:

black anthracite rock grey volcano grey white soft white tartufo coffee