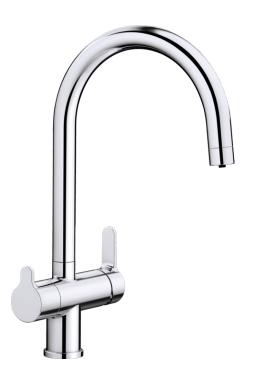

## Product information sheet TRIMA Filter

Item no. 520840

**Benefits** 

- Comfortable 3 in 1 mixer tap with cold and warm water lever on the right, filtered water lever on the left
- Ergonomically shaped control elements with clear identification of functions
- Separate water circuit with extra spout for filtered water
- 360° swivel spout for greater reach
- Needs to be installed with a water filter system

## Mixer tap:

- Twin lever monobloc mixer tap with filter function
- Ceramic disc control
- High-quality filter system consisting of filter head and multi-stage filter cartridge
- Flowmeter to display remaining filter capacity
- Requires balanced high pressure supply only, minimum of 1.0 bar
- Fit metal stabilising bracket if required, item No. 513383
- Replacement cartridge: Heavy metal filter / Reduces chemicals and chlorines / Filter requires changing up to every 1,800 litres dependent upon water hardness in your area Filter system not included.