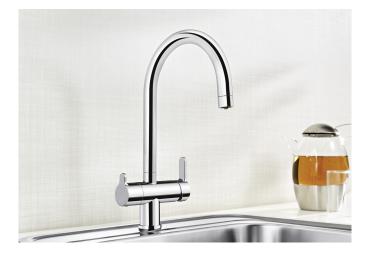

## Product information sheet TRIMA Filter

Item no. 520840

**Benefits** 

- Comfortable 3 in 1 mixer tap with cold and warm water lever on the right, filtered water lever on the left
- Ergonomically shaped control elements with clear identification of functions
- Separate water circuit with extra spout for filtered water
- 360° swivel spout for greater reach
- Needs to be installed with a water filter system

## Mixer tap:

- Twin lever monobloc mixer tap with filter function
- Ceramic disc control
- High-quality filter system consisting of filter head and multi-stage filter cartridge
- Flowmeter to display remaining filter capacity
- Requires balanced high pressure supply only, minimum of 1.0 bar
- Fit metal stabilising bracket if required, item No. 513383
- Replacement cartridge: Heavy metal filter / Reduces chemicals and chlorines / Filter requires changing up to every 1,800 litres dependent upon water hardness in your area Filter system not included.