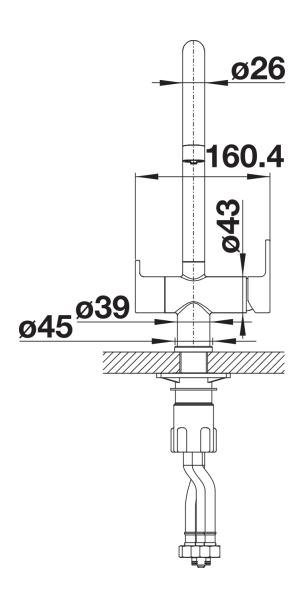

s
- Separate water circuit with extra spout for filtered water
- 360° swivel spout for greater reach
- Needs to be installed with a water filter system

## Colours



galvanic chrome

Available colours: chrome

## Mixer tap:

- Twin lever monobloc mixer tap with filter function
- Ceramic disc control
- High-quality filter system consisting of filter head and multi-stage filter cartridge
- Flowmeter to display remaining filter capacity
- Requires balanced high pressure supply only, minimum of 1.0 bar
- Fit metal stabilising bracket if required, item No. 513383
- Replacement cartridge: Heavy metal filter / Reduces chemicals and chlorines / Filter requires changing up to every 1,800 litres dependent upon water hardness in your area Filter system not included.

## **Details**



Swivel range





Side view