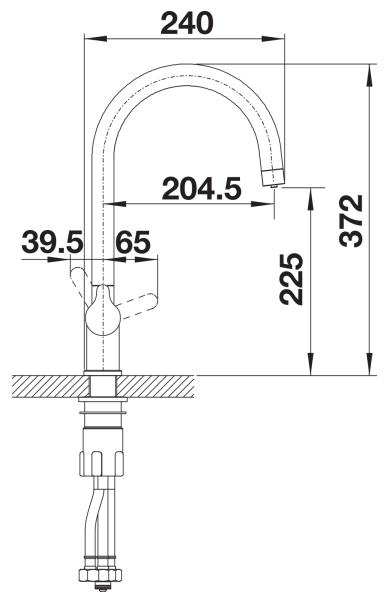

- Separate water circuit with extra spout for filtered water
- 360° swivel spout for greater reach
- Needs to be installed with a water filter system

## Colours



galvanic chrome

Available colours: chrome

## Mixer tap:

- Twin lever monobloc mixer tap with filter function
- Ceramic disc control
- High-quality filter system consisting of filter head and multi-stage filter cartridge
- Flowmeter to display remaining filter capacity
- Requires balanced high pressure supply only, minimum of 1.0 bar
- Fit metal stabilising bracket if required, item No. 513383
- Replacement cartridge: Heavy metal filter / Reduces chemicals and chlorines / Filter requires changing up to every 1,800 litres dependent upon water hardness in your area Filter system not included.

## **Details**



Swivel range





Side view