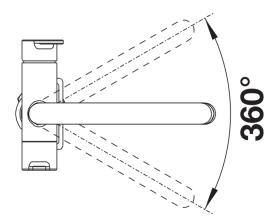

t with extra spout for filtered water
- 360° swivel spout for greater reach
- Needs to be installed with a water filter system

## Colours



galvanic chrome

Available colours: chrome

## Mixer tap:

- Ø 35 mm tap hole required
- Flexible connector pipes, 500 mm long and  $\ensuremath{\mbox{\%}}\xspace"$  nut
- High-quality filter system consisting of filter head and multi-stage filter cartridge
- Flowmeter to display remaining filter capacity
- Requires balanced high pressure supply only, minimum of 1.0 bar
- Fit metal stabilising bracket if required, item number 513383
- Replacement cartridge: Heavy metal filter / Reduces chemicals and chlorines / Filter requires changing up to every 1,800 litres dependent upon water hardness in your area Filter system sold separately.

## **Details**



Swivel range





Side view