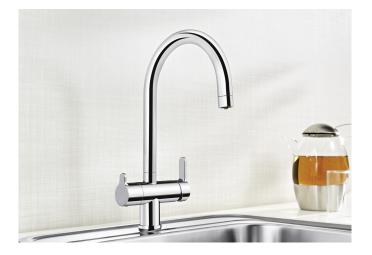

## Product information sheet TRIMA Filter

Item no. 520840

**Benefits** 

- Comfortable 3 in 1 mixer tap with cold and warm water lever on the right, filtered water lever on the left
- Ergonomically shaped control elements with clear identification of functions
- Separate water circuit with extra spout for filtered water
- 360° swivel spout for greater reach
- Needs to be installed with a water filter system