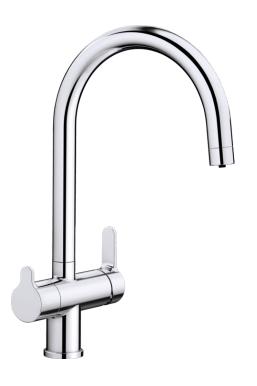

## Product information sheet TRIMA Filter

Item no. 520840

**Benefits** 

- Comfortable 3 in 1 mixer tap with cold and warm water lever on the right, filtered water lever on the left
- Ergonomically shaped control elements with clear identification of functions
- Separate water circuit with extra spout for filtered water
- 360° swivel spout for greater reach
- Needs to be installed with a water filter system

## Colours

galvanic chrome

Available colours: chrome