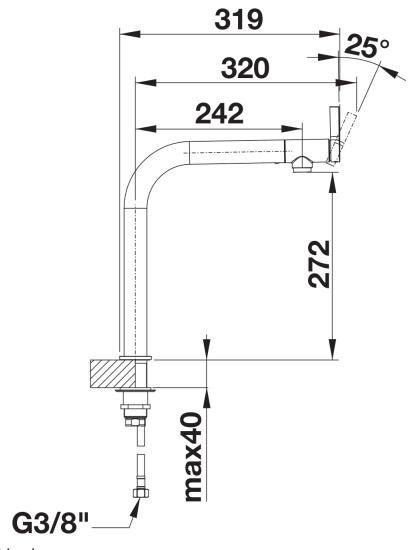

ts** 



- Ergonomic control lever for front controlConsistently straight-lined designSpout with black accents and a pleasant soft grip surface
- High arc spout for easy filling of pans and vasesHighly recommended for undermount bowls

#### Colours



galvanic chrome

Available colours: chrome

### Planning information

- Cut out size: 700 x 400 x R10
- Cut out information supplied with bowls.
- Cut out CNC files also available on www.blanco.co.uk for download.

### Scope of supply

- Spout can be swivelled by 200°
- Ø35mm tap hole required
- With ceramic disc cartridge
- 3/4" flexible connector pipes, 450mm long for easier installation
- Requires balanced high pressure supply only, minimum 1.0 bar
- Fit metal stabilising bracket if required, item No. 513383

## Details



Swivel range





Side view