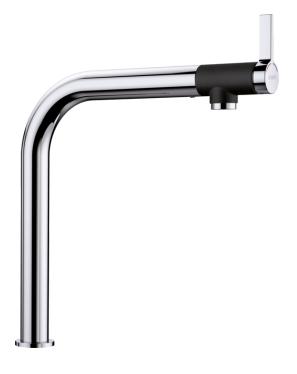

# Product information sheet VONDA

Item no. 518434

**Benefits** 

- Ergonomic control lever for front controlConsistently straight-lined designSpout with black accents and a pleasant soft grip surface
- High arc spout for easy filling of pans and vasesHighly recommended for undermount bowls

#### Colours

galvanic chrome

Available colours: chrome