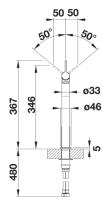

### Planning information

- Cut out size: 700 x 400 x R10
- Cut out information supplied with bowls.
- Cut out CNC files also available on www.blanco.co.uk for download.

### Scope of supply

- Spout can be swivelled by 200°
- Ø35mm tap hole required
- With ceramic disc cartridge
- 3/4" flexible connector pipes, 450mm long for easier installation
- Requires balanced high pressure supply only, minimum 1.0 bar
- Fit metal stabilising bracket if required, item No. 513383

## Details

Swivel range

Side view