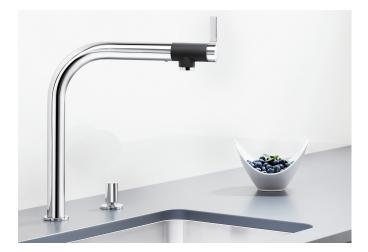

# Product information sheet VONDA

Item no. 518434

**Benefits** 

- Ergonomic control lever for front controlConsistently straight-lined designSpout with black accents and a pleasant soft grip surface
- High arc spout for easy filling of pans and vasesHighly recommended for undermount bowls

#### Colours

galvanic chrome

Available colours: chrome