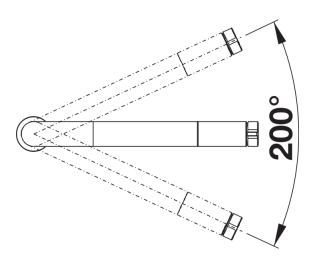

### Scope of supply

- Spout can be swivelled by 200°
- Ø35mm tap hole required
- With ceramic disc cartridge
- 3/4" flexible connector pipes, 450mm long for easier installation
- Requires balanced high pressure supply only, minimum 1.0 bar
- Fit metal stabilising bracket if required, item No. 513383

## Details

Swivel range

Side view