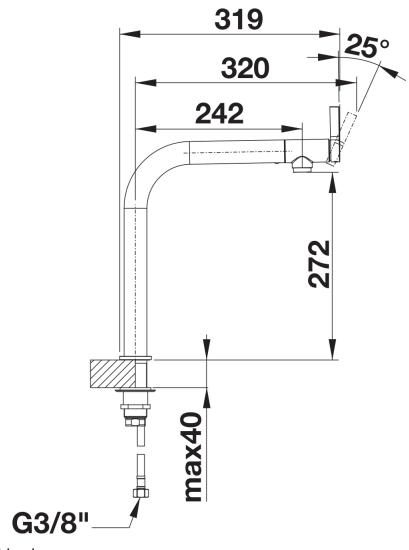

Product information sheet VONDA

Item no. 518434

**Benefits** 



- Ergonomic control lever for front controlConsistently straight-lined designSpout with black accents and a pleasant soft grip surface
- High arc spout for easy filling of pans and vasesHighly recommended for undermount bowls

#### Colours



galvanic chrome

Available colours: chrome

### Planning information

- Cut out size: 700 x 400 x R10<br/>
br><br>Cut out information supplied with bowls.<br/>
br>Cut out CNC files also available on www.blanco.co.uk for download.

## Scope of supply

- Ø 35 mm tap hole required
- Flexible connector pipes, 950 mm long and 3/8" nut
- Requires balanced high pressure supply only, minimum 1.0 bar
- Fit metal stabilising bracket if required, item number 513383

## Details



Swivel range





Side view