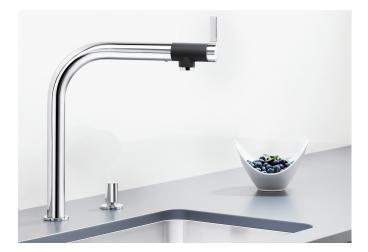

# Product information sheet VONDA

Item no. 518434

**Benefits** 

- Ergonomic control lever for front controlConsistently straight-lined designSpout with black accents and a pleasant soft grip surface
- High arc spout for easy filling of pans and vasesHighly recommended for undermount bowls