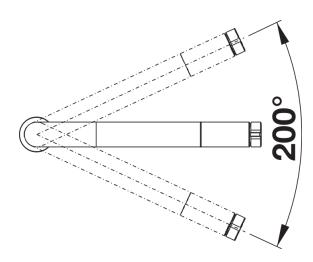

# Product information sheet VONDA

Item no. 518434

**Benefits** 



- Ergonomic control lever for front controlConsistently straight-lined designSpout with black accents and a pleasant soft grip surface
- High arc spout for easy filling of pans and vasesHighly recommended for undermount bowls

#### Colours



galvanic chrome

Available colours: chrome

### Planning information

- Cut out size: 700 x 400 x R10<br/>
br><br>Cut out information supplied with bowls.<br/>
br>Cut out CNC files also available on www.blanco.co.uk for download.

## Scope of supply

- Ø 35 mm tap hole required
- Flexible connector pipes, 950 mm long and 3/8" nut
- Requires balanced high pressure supply only, minimum 1.0 bar
- Fit metal stabilising bracket if required, item number 513383

## Details



Swivel range





Side view