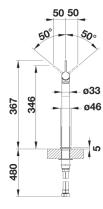

# Product information sheet VONDA

Item no. 518434

**Benefits** 



- Ergonomic control lever for front controlConsistently straight-lined designSpout with black accents and a pleasant soft grip surface
- High arc spout for easy filling of pans and vasesHighly recommended for undermount bowls

#### Colours



galvanic chrome

Available colours: chrome

### Planning information

- Cut out size: 700 x 400 x R10<br/>
br><br>Cut out information supplied with bowls.<br/>
br>Cut out CNC files also available on www.blanco.co.uk for download.

## Scope of supply

- Ø 35 mm tap hole required
- Flexible connector pipes, 950 mm long and 3/8" nut
- Requires balanced high pressure supply only, minimum 1.0 bar
- Fit metal stabilising bracket if required, item number 513383

## Details



Swivel range





Side view