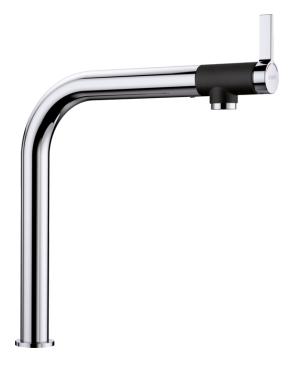

# Product information sheet VONDA

Item no. 518434

**Benefits** 

- Ergonomic control lever for front controlConsistently straight-lined designSpout with black accents and a pleasant soft grip surface
- High arc spout for easy filling of pans and vasesHighly recommended for undermount bowls