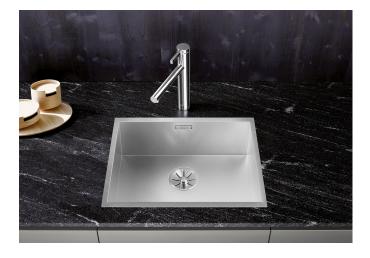

## Product information sheet ZEROX 500-IF Durinox

Item no. 523098

**Benefits** 

- Zero radius design with the striking rectangular bowl geometry
- Matt velvet looks with a harmonious surface structure and pleasantly warm to the touch
- Highly resistant to scratches
- InFino drain system with PushControl elegantly integrated and easy-care
- IF flat rim gives the sink the appearance of being flush mount