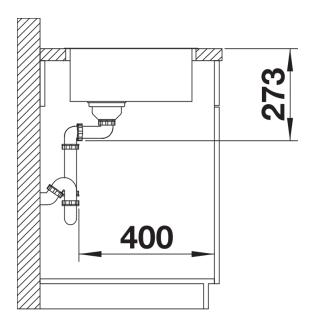

## Scope of supply

- Manually operated Waste and overflow fitting with space saving pipe
- 3 ½" InFino basket strainer
- fixing element set.

## **Details**

Cut-out

Front view

Side view