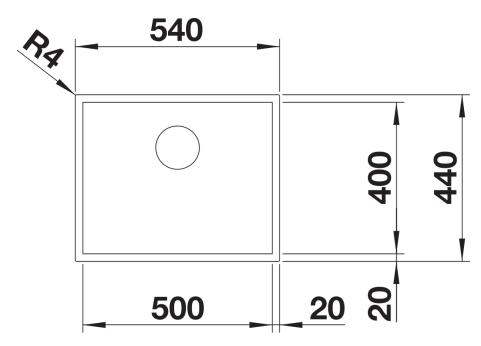

## Product information sheet ZEROX 500-IF Durinox

Item no. 523098

**Benefits** 



- Zero radius design with the striking rectangular bowl geometry
- Matt velvet looks with a harmonious surface structure and pleasantly warm to the touch
- Highly resistant to scratches
- InFino drain system with PushControl elegantly integrated and easy-care
- IF flat rim gives the sink the appearance of being flush mount

## Planning information

- German warehouse stock, allow 10 working days.
- Cut out information supplied with bowls.
- Cut out CNC files also available on www.blanco.co.uk for download.

## Scope of supply

- Manually operated Waste and overflow fitting with space saving pipe
- 3 ½" InFino basket strainer
- fixing element set.

## **Details**





Cut-out



Front view



Side view