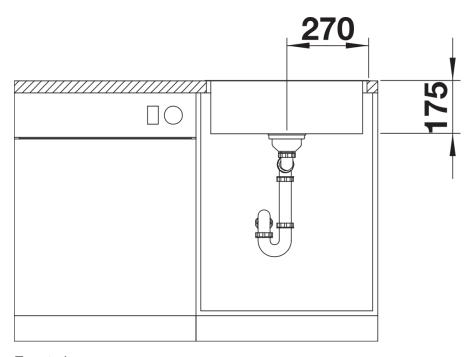

## Product information sheet ZEROX 500-IF Durinox

Item no. 523098

**Benefits** 



- Zero radius design with the striking rectangular bowl geometry
- Matt velvet looks with a harmonious surface structure and pleasantly warm to the touch
- Highly resistant to scratches
- InFino drain system with PushControl elegantly integrated and easy-care
- IF flat rim gives the sink the appearance of being flush mount

## Planning information

- German warehouse stock, allow 10 working days.
- Cut out information supplied with bowls.
- Cut out CNC files also available on www.blanco.co.uk for download.

## Scope of supply

- Manually operated Waste and overflow fitting with space saving pipe
- 3 ½" InFino basket strainer
- fixing element set.

## **Details**





Cut-out



Front view



Side view