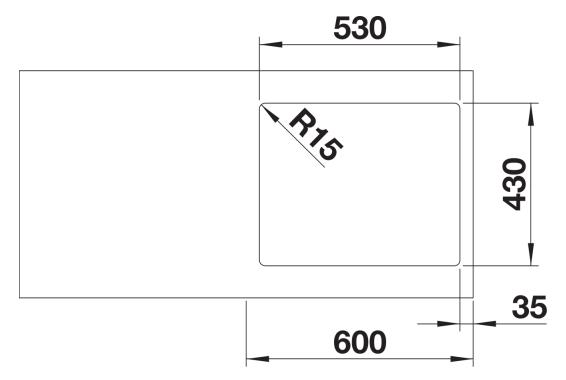

## Product information sheet ZEROX 500-IF Durinox

Item no. 523098

**Benefits** 



- Zero radius design with the striking rectangular bowl geometry
- Matt velvet looks with a harmonious surface structure and pleasantly warm to the touch
- Highly resistant to scratches
- InFino drain system with PushControl elegantly integrated and easy-care
- IF flat rim gives the sink the appearance of being flush mount

## Planning information

- German warehouse stock, allow 10 working days.
- Cut out information supplied with bowls.
- Cut out CNC files also available on www.blanco.co.uk for download.

## Scope of supply

- Manually operated Waste and overflow fitting with space saving pipe
- 3 ½" InFino basket strainer
- fixing element set.

## **Details**





Cut-out



Front view



Side view