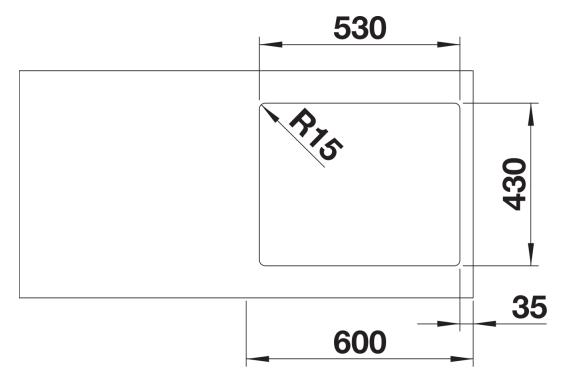

## Product information sheet ZEROX 500-IF Durinox

Item no. 523098

**Benefits** 



- Zero radius design with the striking rectangular bowl geometry
- Matt velvet looks with a harmonious surface structure and pleasantly warm to the touch
- Highly resistant to scratches
- InFino drain system with PushControl elegantly integrated and easy-care
- IF flat rim gives the sink the appearance of being flush mount

## Planning information

- German warehouse stock, allow 10 working days.<br/>
Strong out information supplied with bowls.<br/>
Strong out CNC files also available on www.blanco.co.uk for download.

## Scope of supply

- Manually operated Waste and overflow fitting with space saving pipe
- 3 ½" InFino basket strainer
- fixing element set.

## **Details**





Cut-out



Front view



Side view