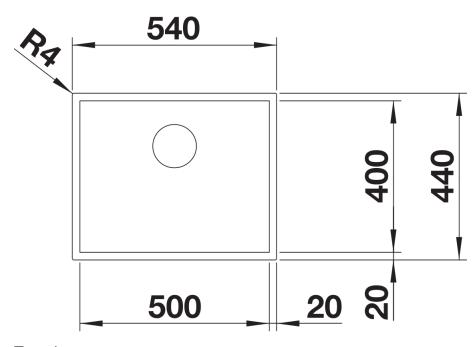

## Product information sheet ZEROX 500-IF Durinox

Item no. 523098

**Benefits** 



- Zero radius design with the striking rectangular bowl geometry
- Matt velvet looks with a harmonious surface structure and pleasantly warm to the touch
- Highly resistant to scratches
- InFino drain system with PushControl elegantly integrated and easy-care
- IF flat rim gives the sink the appearance of being flush mount

## Planning information

- German warehouse stock, allow 10 working days.<br/>
Strong out information supplied with bowls.<br/>
Strong out CNC files also available on www.blanco.co.uk for download.

## Scope of supply

- Manually operated Waste and overflow fitting with space saving pipe
- 3 ½" InFino basket strainer
- fixing element set.

## **Details**





Cut-out



Front view



Side view