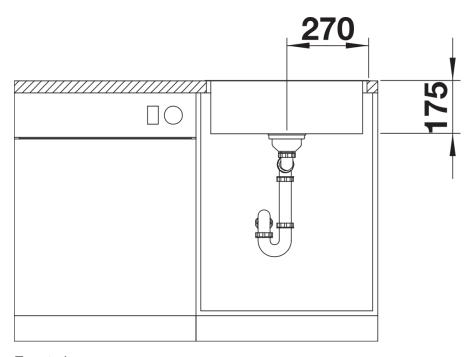

## Product information sheet ZEROX 500-IF Durinox

Item no. 523098

**Benefits** 



- Zero radius design with the striking rectangular bowl geometry
- Matt velvet looks with a harmonious surface structure and pleasantly warm to the touch
- Highly resistant to scratches
- InFino drain system with PushControl elegantly integrated and easy-care
- IF flat rim gives the sink the appearance of being flush mount

## Planning information

- German warehouse stock, allow 10 working days.<br/>
Strong out information supplied with bowls.<br/>
Strong out CNC files also available on www.blanco.co.uk for download.

## Scope of supply

- Manually operated Waste and overflow fitting with space saving pipe
- 3 ½" InFino basket strainer
- fixing element set.

## **Details**





Cut-out



Front view



Side view