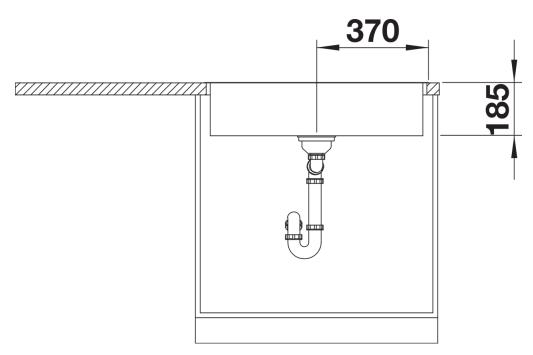

## Product information sheet ZEROX 700-IF Durinox

Item no. 523099

## Benefits



- Zero radius design with the striking rectangular bowl geometry
- Matt velvet looks with a harmonious surface structure and pleasantly warm to the touch
- Highly resistant to scratches
- InFino drain system with PushControl the slim and intuitive remote control

- IF flat rim gives the sink the appearance of being flush mount

- German warehouse stock, allow 10 working days.

- Cut out information supplied with bowls.
- Cut out CNC files also available on www.blanco.co.uk for download.

Scope of supply

- Manually operated Waste and overflow fitting with space saving pipe
- 3 <sup>1</sup>/<sub>2</sub>" InFino basket strainer
- fixing element set.

## Details



Top view



Cut-out



Front view