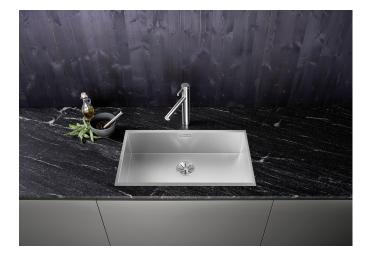

## Product information sheet ZEROX 700-IF Durinox

Item no. 523099

## Benefits

- Zero radius design with the striking rectangular bowl geometry
- Matt velvet looks with a harmonious surface structure and pleasantly warm to the touch
- Highly resistant to scratches
- InFino drain system with PushControl the slim and intuitive remote control

- IF flat rim gives the sink the appearance of being flush mount

- German warehouse stock, allow 10 working days.

- Cut out information supplied with bowls.
- Cut out CNC files also available on www.blanco.co.uk for download.