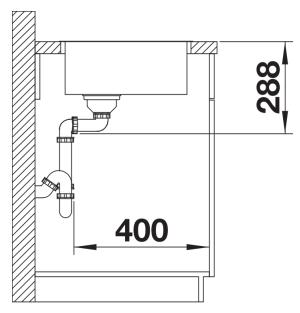

Scope of supply

- Manually operated Waste and overflow fitting with space saving pipe
- 3 <sup>1</sup>/<sub>2</sub>" InFino basket strainer
- fixing element set.

## Details

Top view

Cut-out

Front view