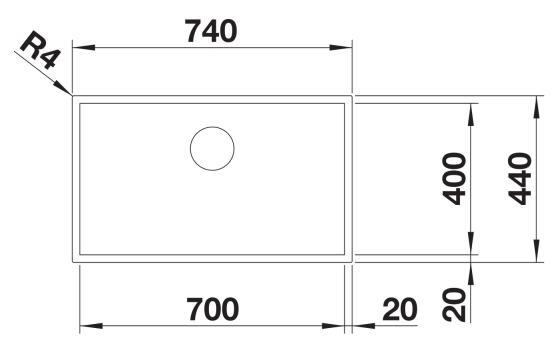

## Product information sheet ZEROX 700-IF Durinox

Item no. 523099

## Benefits



- Zero radius design with the striking rectangular bowl geometry
- Matt velvet looks with a harmonious surface structure and pleasantly warm to the touch
- Highly resistant to scratches
- InFino drain system with PushControl the slim and intuitive remote control

- IF flat rim gives the sink the appearance of being flush mount

- German warehouse stock, allow 10 working days.

- Cut out information supplied with bowls.
- Cut out CNC files also available on www.blanco.co.uk for download.

Scope of supply

- Manually operated Waste and overflow fitting with space saving pipe
- 3 <sup>1</sup>/<sub>2</sub>" InFino basket strainer
- fixing element set.

## Details



Top view



Cut-out



Front view