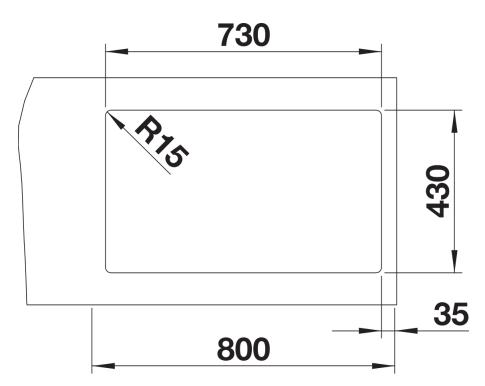

## Product information sheet ZEROX 700-IF Durinox

Item no. 523099

## Benefits



- Zero radius design with the striking rectangular bowl geometry
- Matt velvet looks with a harmonious surface structure and pleasantly warm to the touch
- Highly resistant to scratches
- InFino drain system with PushControl the slim and intuitive remote control

- IF flat rim gives the sink the appearance of being flush mount

- German warehouse stock, allow 10 working days.

- Cut out information supplied with bowls.
- Cut out CNC files also available on www.blanco.co.uk for download.

Scope of supply

- Manually operated Waste and overflow fitting with space saving pipe
- 3 <sup>1</sup>/<sub>2</sub>" InFino basket strainer
- fixing element set.

## Details



Top view



Cut-out



Front view