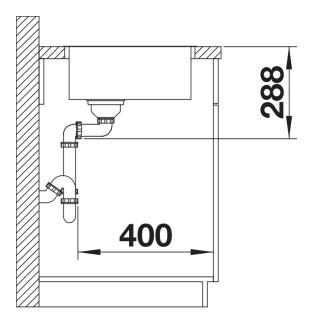

## Product information sheet ZEROX 700-IF Durinox

Item no. 523099

**Benefits** 



- Zero radius design with the striking rectangular bowl geometry
- Matt velvet looks with a harmonious surface structure and pleasantly warm to the touch
- Highly resistant to scratches
- InFino drain system with PushControl the slim and intuitive remote control
- IF flat rim gives the sink the appearance of being flush mount

## Planning information

- German warehouse stock, allow 10 working days.<br/>
Strong out information supplied with bowls.<br/>
Strong out CNC files also available on www.blanco.co.uk for download.

## Scope of supply

- Manually operated Waste and overflow fitting with space saving pipe
- 3 ½" InFino basket strainer
- fixing element set.

## **Details**





Cut-out



Front view



Side view