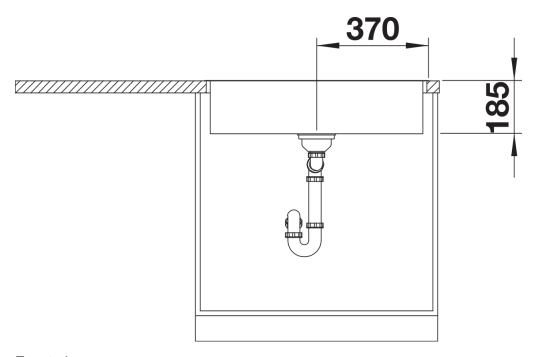

## Product information sheet ZEROX 700-IF Durinox

Item no. 523099

**Benefits** 



- Zero radius design with the striking rectangular bowl geometry
- Matt velvet looks with a harmonious surface structure and pleasantly warm to the touch
- Highly resistant to scratches
- InFino drain system with PushControl the slim and intuitive remote control
- IF flat rim gives the sink the appearance of being flush mount

## Planning information

- German warehouse stock, allow 10 working days.<br/>
Strong out information supplied with bowls.<br/>
Strong out CNC files also available on www.blanco.co.uk for download.

## Scope of supply

- Manually operated Waste and overflow fitting with space saving pipe
- 3 ½" InFino basket strainer
- fixing element set.

## **Details**





Cut-out



Front view



Side view