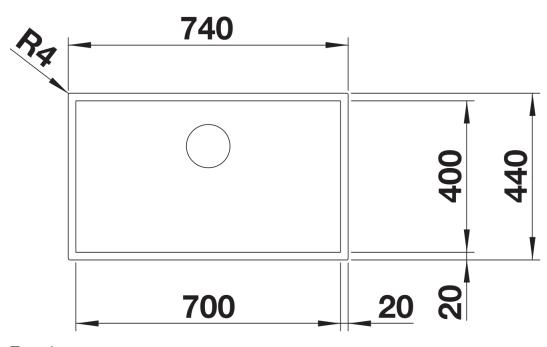

## Product information sheet ZEROX 700-IF Durinox

Item no. 523099

**Benefits** 



- Zero radius design with the striking rectangular bowl geometry
- Matt velvet looks with a harmonious surface structure and pleasantly warm to the touch
- Highly resistant to scratches
- InFino drain system with PushControl the slim and intuitive remote control
- IF flat rim gives the sink the appearance of being flush mount

## Planning information

- German warehouse stock, allow 10 working days.<br/>
Strong out information supplied with bowls.<br/>
Strong out CNC files also available on www.blanco.co.uk for download.

## Scope of supply

- Manually operated Waste and overflow fitting with space saving pipe
- 3 ½" InFino basket strainer
- fixing element set.

## **Details**





Cut-out



Front view



Side view