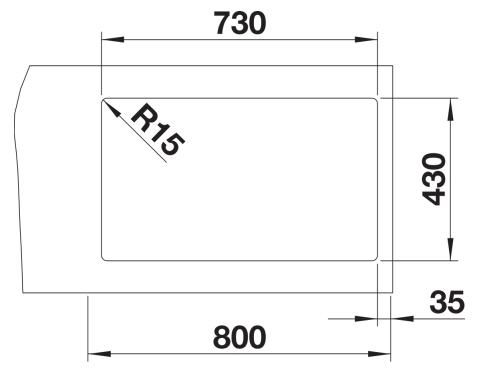

## Product information sheet ZEROX 700-IF Durinox

Item no. 523099

**Benefits** 



- Zero radius design with the striking rectangular bowl geometry
- Matt velvet looks with a harmonious surface structure and pleasantly warm to the touch
- Highly resistant to scratches
- InFino drain system with PushControl the slim and intuitive remote control
- IF flat rim gives the sink the appearance of being flush mount

## Planning information

- German warehouse stock, allow 10 working days.<br/>
Strong out information supplied with bowls.<br/>
Strong out CNC files also available on www.blanco.co.uk for download.

## Scope of supply

- Manually operated Waste and overflow fitting with space saving pipe
- 3 ½" InFino basket strainer
- fixing element set.

## **Details**





Cut-out



Front view



Side view