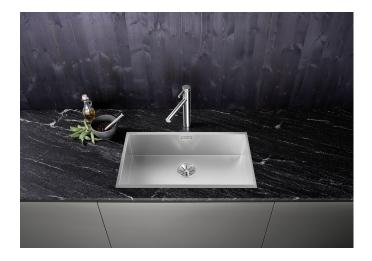

## Product information sheet ZEROX 700-IF Durinox

Item no. 523099

**Benefits** 

- Zero radius design with the striking rectangular bowl geometry
- Matt velvet looks with a harmonious surface structure and pleasantly warm to the touch
- Highly resistant to scratches
- InFino drain system with PushControl the slim and intuitive remote control
- IF flat rim gives the sink the appearance of being flush mount