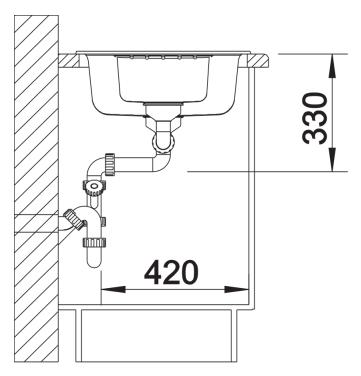

# Product information sheet ZIA 6 S

Item no. 526021

**Benefits** 



- Modern design with clear lines
- Straight lined outer contour emphasised by the narrow rim
- Characteristic tap ledge as a frame that enlarges the drainer
- Spacious main bowl for comfortable working
- Large additional bowl with 3  $\frac{1}{2}$ " basket strainer
- Can be installed reversibly

## Colours



SILGRANIT black

Available colours:

black anthracite volcano grey white soft white

## Planning information

- Cut out size: 980 x 480 x R15, Universal handing

# Scope of supply

- Waste fitting with space-saving pipe
- two 3 ½" basket strainers

## **Details**





Cut-out



Front view



Side view