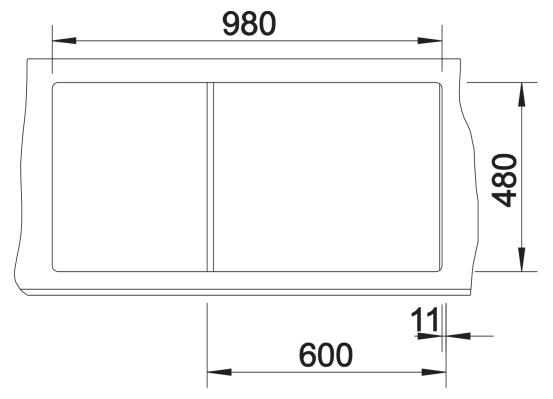

## Planning information

- Cut out size: 980 x 480 x R15, Universal handing

## **Details**

Cut-out

Front view

Side view