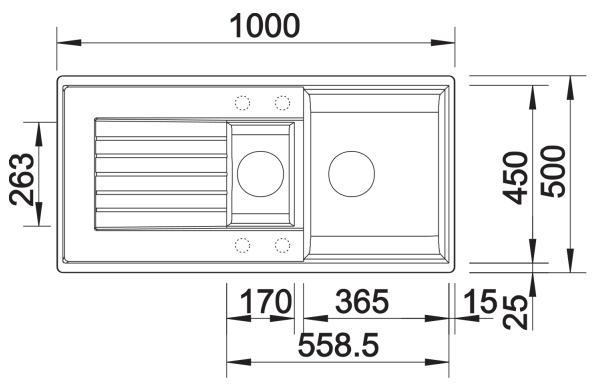

## Planning information

- Cut out size: 980 x 480 x R15, Universal handing

## **Details**

Cut-out

Front view

Side view