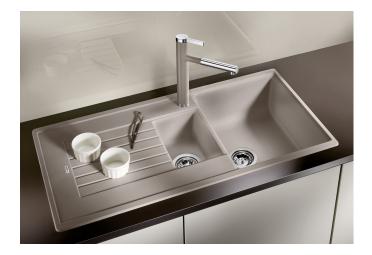

# Product information sheet ZIA 6 S

Item no. 526021

**Benefits** 

- Modern design with clear lines
- Straight lined outer contour emphasised by the narrow rim
- Characteristic tap ledge as a frame that enlarges the drainer
- Spacious main bowl for comfortable working
- Large additional bowl with 3  $\frac{1}{2}$ " basket strainer
- Can be installed reversibly