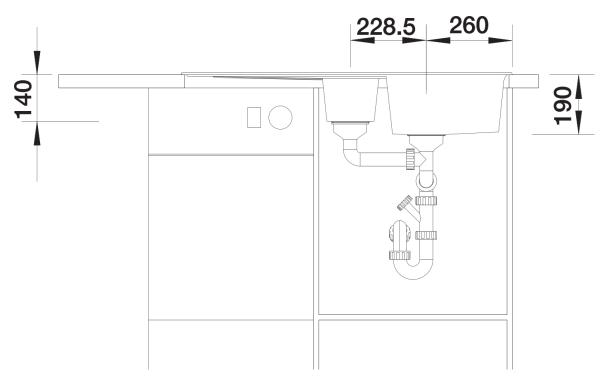

# Product information sheet ZIA 6 S

Item no. 526021

**Benefits** 



- Modern design with clear lines
- Straight lined outer contour emphasised by the narrow rim
- Characteristic tap ledge as a frame that enlarges the drainer
- Spacious main bowl for comfortable working
- Large additional bowl with 3  $\frac{1}{2}$ " basket strainer
- Can be installed reversibly

## Colours



SILGRANIT black

Available colours:

black anthracite volcano grey white soft white

## Planning information

- Cut out size: 980 x 480 x R15, Universal handing

# Scope of supply

- Waste fitting with space-saving pipe
- two 3 ½" basket strainers

## **Details**





Cut-out



Front view



Side view