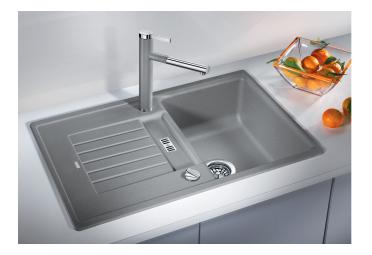

## Product information sheet ZIA 45 S

Item no. 526013

**Benefits** 

- Timeless and practical sink design
- Significant drainer grooves channel water into the sink, not your worktop
- Generous tap ledge to reduce water splashes on the worktop
- Stainless steel basket strainer catches food debris helping prevent drain blockages
- Reversible installation: position the sink to the left or right of the drainer, depending on your kitchen layout

## Colours

SILGRANIT black

Available colours: black

anthracite volcano grey white

soft white

| Planning information                                                                                                                                         |
|--------------------------------------------------------------------------------------------------------------------------------------------------------------|
|                                                                                                                                                              |
| - Cut out size: 760 x 480 x R15, Universal handing                                                                                                           |
|                                                                                                                                                              |
|                                                                                                                                                              |
| Scope of supply                                                                                                                                              |
|                                                                                                                                                              |
| <ul> <li>Waste fitting with space-saving pipe</li> <li>3 ½" basket strainer</li> <li>German warehouse stock</li> <li>please allow 10 working days</li> </ul> |
|                                                                                                                                                              |
|                                                                                                                                                              |
|                                                                                                                                                              |
| Details                                                                                                                                                      |
|                                                                                                                                                              |
|                                                                                                                                                              |
|                                                                                                                                                              |
|                                                                                                                                                              |