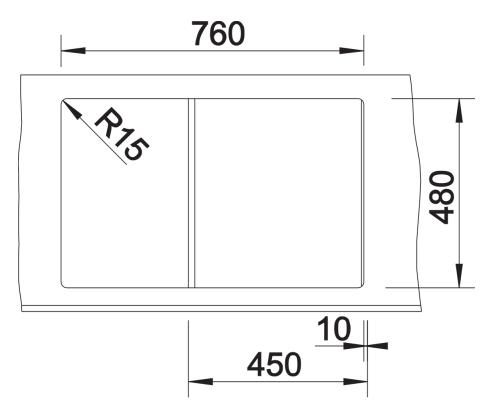

## Colours

SILGRANIT black

Available colours: black

anthracite volcano grey white

soft white

| Planning information                                                                                                                                         |
|--------------------------------------------------------------------------------------------------------------------------------------------------------------|
|                                                                                                                                                              |
| - Cut out size: 760 x 480 x R15, Universal handing                                                                                                           |
|                                                                                                                                                              |
|                                                                                                                                                              |
| Scope of supply                                                                                                                                              |
|                                                                                                                                                              |
| <ul> <li>Waste fitting with space-saving pipe</li> <li>3 ½" basket strainer</li> <li>German warehouse stock</li> <li>please allow 10 working days</li> </ul> |
|                                                                                                                                                              |
|                                                                                                                                                              |
|                                                                                                                                                              |
| Details                                                                                                                                                      |
|                                                                                                                                                              |
|                                                                                                                                                              |
|                                                                                                                                                              |
|                                                                                                                                                              |

Top view

Cut-out