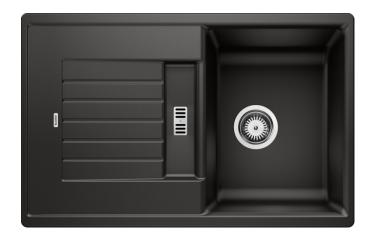

## Colours

SILGRANIT black

Available colours: black

anthracite volcano grey white

soft white

| Planning information                                                                                                                                         |
|--------------------------------------------------------------------------------------------------------------------------------------------------------------|
|                                                                                                                                                              |
| - Cut out size: 760 x 480 x R15, Universal handing                                                                                                           |
|                                                                                                                                                              |
|                                                                                                                                                              |
| Scope of supply                                                                                                                                              |
|                                                                                                                                                              |
| <ul> <li>Waste fitting with space-saving pipe</li> <li>3 ½" basket strainer</li> <li>German warehouse stock</li> <li>please allow 10 working days</li> </ul> |
|                                                                                                                                                              |
|                                                                                                                                                              |
|                                                                                                                                                              |
| Details                                                                                                                                                      |
|                                                                                                                                                              |
|                                                                                                                                                              |
|                                                                                                                                                              |
|                                                                                                                                                              |