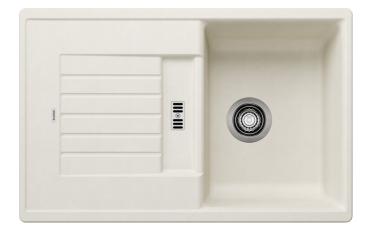

## Colours

SILGRANIT soft white

Available colours:

black anthracite volcano grey white soft white

| Planning information                                                                                                                                         |
|--------------------------------------------------------------------------------------------------------------------------------------------------------------|
|                                                                                                                                                              |
| - Cut out size: 760 x 480 x R15, Universal handing                                                                                                           |
|                                                                                                                                                              |
|                                                                                                                                                              |
| Scope of supply                                                                                                                                              |
|                                                                                                                                                              |
| <ul> <li>Waste fitting with space-saving pipe</li> <li>3 ½" basket strainer</li> <li>German warehouse stock</li> <li>please allow 10 working days</li> </ul> |
|                                                                                                                                                              |
|                                                                                                                                                              |
|                                                                                                                                                              |
| Details                                                                                                                                                      |
|                                                                                                                                                              |
|                                                                                                                                                              |
|                                                                                                                                                              |
|                                                                                                                                                              |