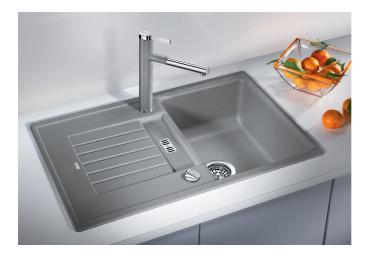

## Product information sheet ZIA 45 S

Item no. 527200

**Benefits** 

- Timeless and practical sink design
- Significant drainer grooves channel water into the sink, not your worktop
- Generous tap ledge to reduce water splashes on the worktop
- Stainless steel basket strainer catches food debris helping prevent drain blockages
- Reversible installation: position the sink to the left or right of the drainer, depending on your kitchen layout