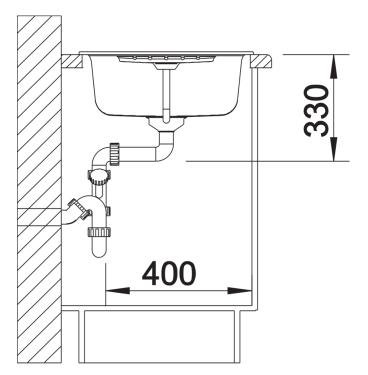

## Product information sheet ZIA 45 S

Item no. 526013

## Benefits



- Modern design with clear lines
- Straight lined outer contour emphasised by the narrow rim
- Characteristic tap ledge as a frame that enlarges the drainer
- Spacious bowl for comfortable working
- Can be installed reversibly

## Colours



SILGRANIT black

Available colours: black anthracite volcano grey white soft white - Cut out size: 760 x 480 x R15, Universal handing

Scope of supply

- Waste fitting with space-saving pipe
- 3 1/2" basket strainer
- German warehouse stock
- please allow 10 working days

Details



Top view



Cut-out



## Front view