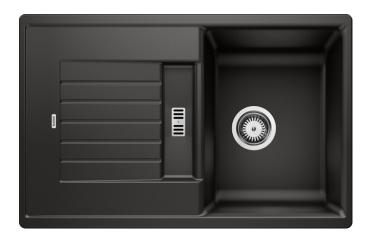

## Colours

SILGRANIT black

Available colours: black anthracite volcano grey white soft white - Cut out size: 760 x 480 x R15, Universal handing

Scope of supply

- Waste fitting with space-saving pipe
- 3 1/2" basket strainer
- German warehouse stock
- please allow 10 working days