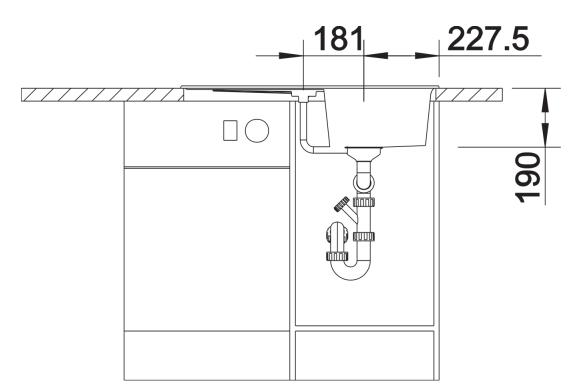

## Product information sheet ZIA 45 S

Item no. 526013

## Benefits



- Modern design with clear lines
- Straight lined outer contour emphasised by the narrow rim
- Characteristic tap ledge as a frame that enlarges the drainer
- Spacious bowl for comfortable working
- Can be installed reversibly

## Colours



SILGRANIT black

Available colours: black anthracite volcano grey white soft white - Cut out size: 760 x 480 x R15, Universal handing

Scope of supply

- Waste fitting with space-saving pipe
- 3 1/2" basket strainer
- German warehouse stock
- please allow 10 working days

Details



Top view



Cut-out



## Front view