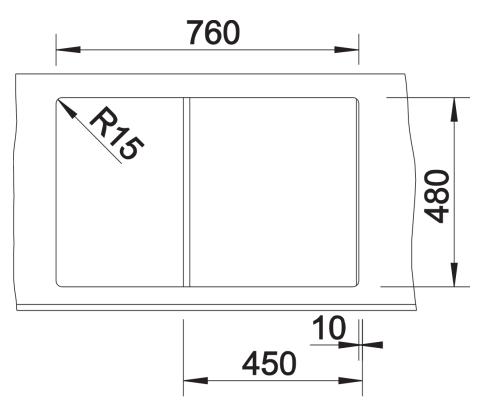

## Colours

SILGRANIT black

Available colours: black anthracite volcano grey white soft white - Cut out size: 760 x 480 x R15, Universal handing

Scope of supply

- Waste fitting with space-saving pipe
- 3 1/2" basket strainer
- German warehouse stock
- please allow 10 working days

Details

Top view

Cut-out