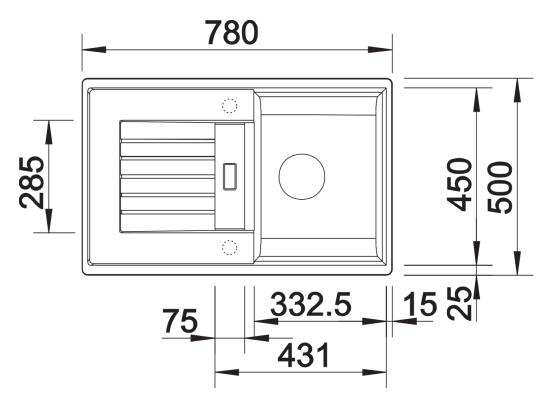

## Product information sheet ZIA 45 S

Item no. 526013

## Benefits



- Modern design with clear lines
- Straight lined outer contour emphasised by the narrow rim
- Characteristic tap ledge as a frame that enlarges the drainer
- Spacious bowl for comfortable working
- Can be installed reversibly

## Colours



SILGRANIT black

Available colours: black anthracite volcano grey white soft white - Cut out size: 760 x 480 x R15, Universal handing

Scope of supply

- Waste fitting with space-saving pipe
- 3 1/2" basket strainer
- German warehouse stock
- please allow 10 working days

Details



Top view



Cut-out



## Front view