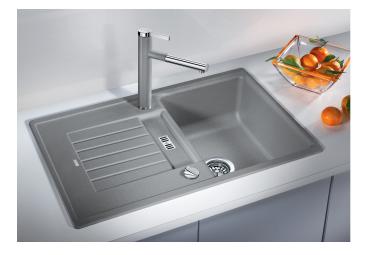

## Benefits

- Modern design with clear lines
- Straight lined outer contour emphasised by the narrow rim
- Characteristic tap ledge as a frame that enlarges the drainer
- Spacious bowl for comfortable working
- Can be installed reversibly