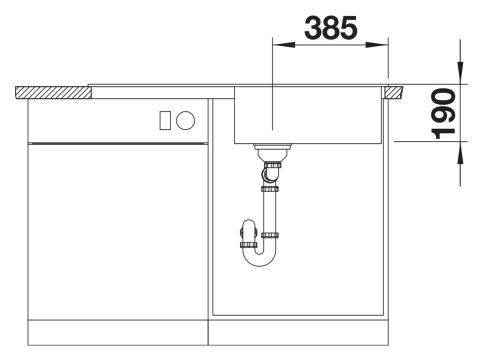

sheet ZIA XL 6 S

Item no. 527217

**Benefits** 



- Timeless and practical sink design
- Significant drainer grooves channel water into the sink, not your worktop
- Large sink for soaking baking trays and cleaning pots and pans
- Generous tap ledge to reduce water splashes on the worktop
- Stainless steel basket strainer catches food debris helping prevent drain blockages
- Reversible installation: position the sink to the left or right of the drainer, depending on your kitchen layout

#### Colours



SILGRANIT soft white

Available colours: black

anthracite volcano grey white

soft white

## Planning information

- Cut out size: 980 x 480 x R15, Universal handing

# Scope of supply

- Waste fitting with space-saving pipe
- 3 ½" basket strainer

#### **Details**



Top view



Cut-out



Front view



Side view