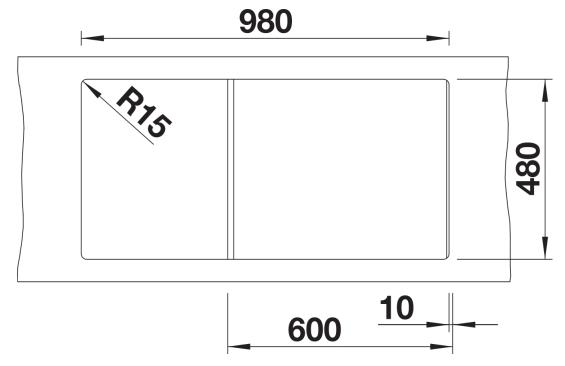

## Planning information

- Cut out size: 980 x 480 x R15, Universal handing

#### **Details**

Top view

Cut-out

Front view

Side view