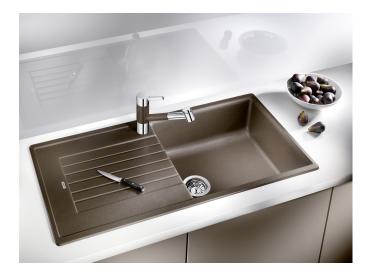

## Product information sheet ZIA XL 6 S

Item no. 527217

**Benefits** 

- Timeless and practical sink design
- Significant drainer grooves channel water into the sink, not your worktop
- Large sink for soaking baking trays and cleaning pots and pans
- Generous tap ledge to reduce water splashes on the worktop
- Stainless steel basket strainer catches food debris helping prevent drain blockages
- Reversible installation: position the sink to the left or right of the drainer, depending on your kitchen layout