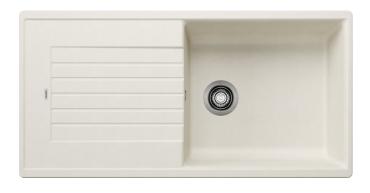

#### Colours

SILGRANIT soft white

Available colours: black

anthracite volcano grey white

soft white