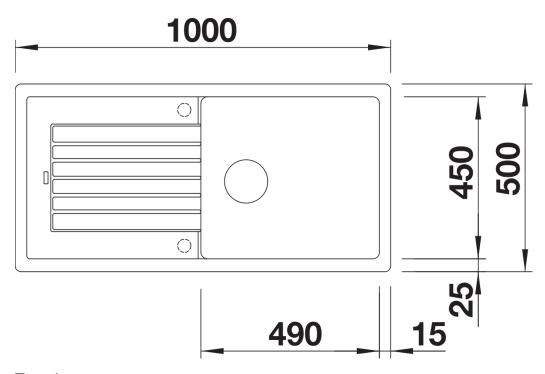

## Product information sheet ZIA XL 6 S

Item no. 527217

**Benefits** 



- Timeless and practical sink design
- Significant drainer grooves channel water into the sink, not your worktop
- Large sink for soaking baking trays and cleaning pots and pans
- Generous tap ledge to reduce water splashes on the worktop
- Stainless steel basket strainer catches food debris helping prevent drain blockages
- Reversible installation: position the sink to the left or right of the drainer, depending on your kitchen layout

#### Colours



SILGRANIT soft white

Available colours: black

anthracite volcano grey white

soft white

## Planning information

- Cut out size: 980 x 480 x R15, Universal handing

# Scope of supply

- Waste fitting with space-saving pipe
- 3 ½" basket strainer

#### **Details**



Top view



Cut-out



Front view



Side view