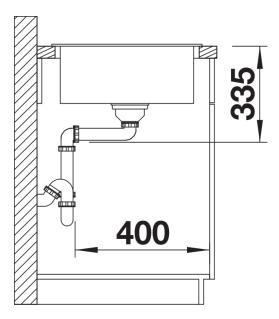

# Scope of supply

- Waste fitting with space-saving pipe
- 3 ½" basket strainer

#### **Details**

Top view

Cut-out

Front view

Side view