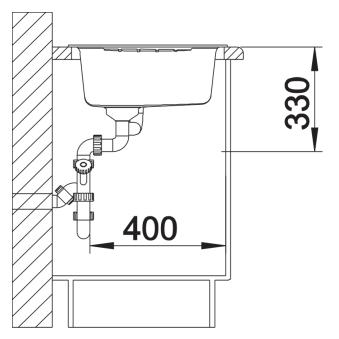

## Product information sheet ZIA 9 E

Item no. 514764

## Benefits



- Timeless and practical sink design
- Significant drainer grooves channel water into the sink, not your worktop
- A great corner sink for streamlined multitasking
- Large sink for soaking baking trays and cleaning pots and pans
- Generous tap ledge to reduce water splashes on the worktop

- Stainless steel basket strainer catches food debris helping prevent drain blockages

## Colours



Available colours: black anthracite volcano grey white soft white

SILGRANIT anthracite

- Cut out: Template provided with sink

Scope of supply

- Waste fitting with space-saving pipe
- 3 1/2" basket strainer
- template provided with sink

## Details



Top view



Cut-out



Front view