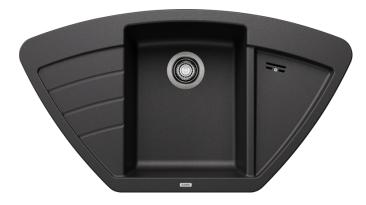

## Colours

Available colours: black anthracite volcano grey white soft white

SILGRANIT anthracite

- Cut out: Template provided with sink

Scope of supply

- Waste fitting with space-saving pipe
- 3 1/2" basket strainer
- template provided with sink