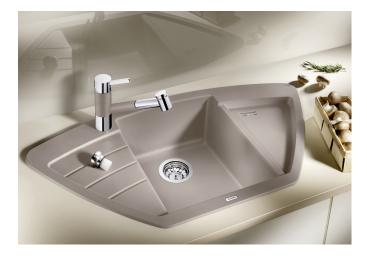

## Benefits

- Timeless and practical sink design
- Significant drainer grooves channel water into the sink, not your worktop
- A great corner sink for streamlined multitasking
- Large sink for soaking baking trays and cleaning pots and pans
- Generous tap ledge to reduce water splashes on the worktop

- Stainless steel basket strainer catches food debris helping prevent drain blockages

## Colours

Available colours: black anthracite volcano grey white soft white

SILGRANIT anthracite

- Cut out: Template provided with sink

Scope of supply

- Waste fitting with space-saving pipe
- 3 1/2" basket strainer
- template provided with sink