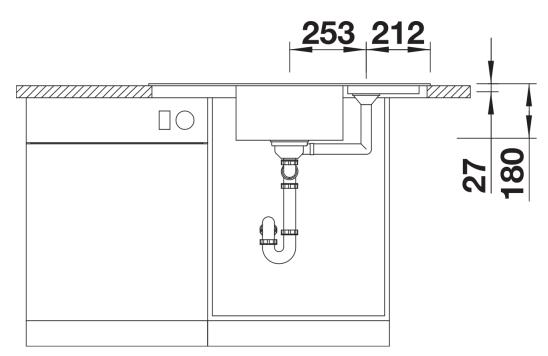

## Product information sheet ZIA 9 E

Item no. 514764

## Benefits



- Timeless and practical sink design
- Significant drainer grooves channel water into the sink, not your worktop
- A great corner sink for streamlined multitasking
- Large sink for soaking baking trays and cleaning pots and pans
- Generous tap ledge to reduce water splashes on the worktop

- Stainless steel basket strainer catches food debris helping prevent drain blockages

## Colours



Available colours: black anthracite volcano grey white soft white

SILGRANIT anthracite

- Cut out: Template provided with sink

Scope of supply

- Waste fitting with space-saving pipe
- 3 1/2" basket strainer
- template provided with sink

## Details



Top view



Cut-out



Front view