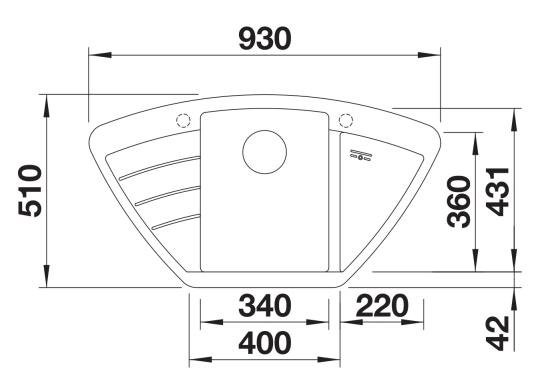

## Product information sheet ZIA 9 E

Item no. 514764

## Benefits



- Timeless and practical sink design
- Significant drainer grooves channel water into the sink, not your worktop
- A great corner sink for streamlined multitasking
- Large sink for soaking baking trays and cleaning pots and pans
- Generous tap ledge to reduce water splashes on the worktop

- Stainless steel basket strainer catches food debris helping prevent drain blockages

## Colours



Available colours: black anthracite volcano grey white soft white

SILGRANIT anthracite

- Cut out: Template provided with sink

Scope of supply

- Waste fitting with space-saving pipe
- 3 1/2" basket strainer
- template provided with sink

## Details



Top view



Cut-out



Front view