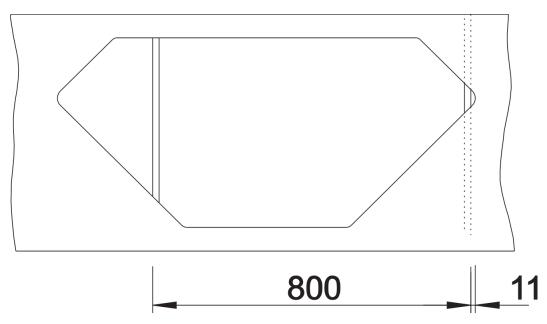

## Product information sheet ZIA 9 E

Item no. 514764

## Benefits



- Timeless and practical sink design
- Significant drainer grooves channel water into the sink, not your worktop
- A great corner sink for streamlined multitasking
- Large sink for soaking baking trays and cleaning pots and pans
- Generous tap ledge to reduce water splashes on the worktop

- Stainless steel basket strainer catches food debris helping prevent drain blockages

## Colours



Available colours: black anthracite volcano grey white soft white

SILGRANIT anthracite

- Cut out: Template provided with sink

Scope of supply

- Waste fitting with space-saving pipe
- 3 1/2" basket strainer
- template provided with sink

## Details



Top view



Cut-out



Front view