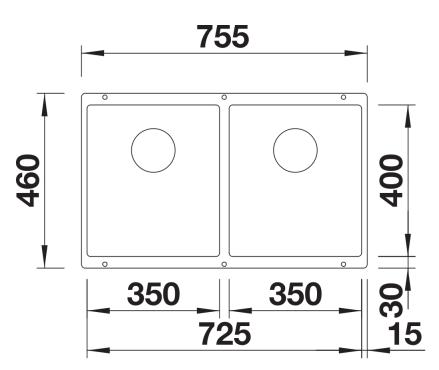

## Colours

black anthracite rock grey volcano grey white soft white tartufo coffee

Available colours:

SILGRANIT black

- Cut out size: 725 x 400 x R10

Scope of supply

- Waste fitting with space-saving pipe two 3  $\frac{1}{2}$ " InFino basket strainer