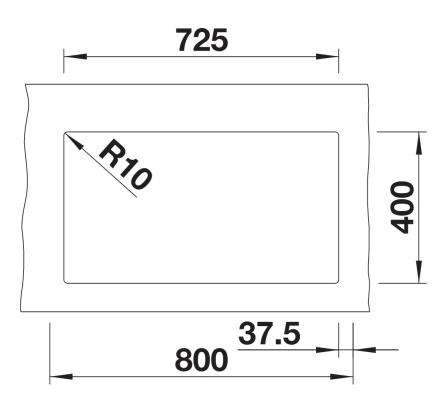

## Colours

black anthracite rock grey volcano grey white soft white tartufo coffee

Available colours:

SILGRANIT black

- Cut out size: 725 x 400 x R10

Scope of supply

- Waste fitting with space-saving pipe two 3  $\frac{1}{2}$ " InFino basket strainer