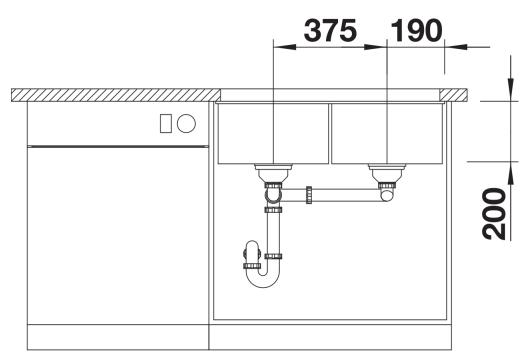

## Colours

black anthracite rock grey volcano grey white soft white tartufo coffee

Available colours:

SILGRANIT black

- Cut out size: 725 x 400 x R10

Scope of supply

- Waste fitting with space-saving pipe two 3  $\frac{1}{2}$ " InFino basket strainer

## Details

Front view