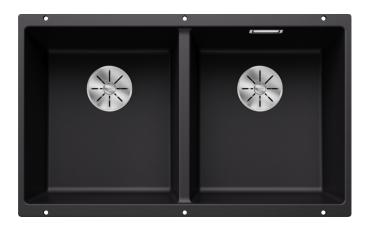

## Colours

black anthracite rock grey volcano grey white soft white tartufo coffee

Available colours:

SILGRANIT black

- Cut out size: 725 x 400 x R10

Scope of supply

- Waste fitting with space-saving pipe two 3  $\frac{1}{2}$ " InFino basket strainer