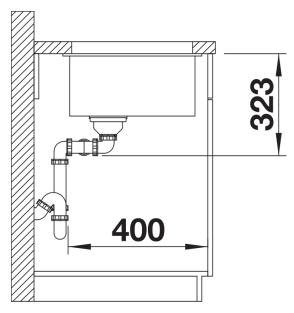

## Product information sheet SUBLINE 350/350-U

Item no. 525987

## Benefits



- Undermount bowl for discerning demands on design
- Undermount bowl for solid surface worktops
- Timelessly elegant, contoured bowl design
- Entire system for a wide variety of plans featuring large and small bowls

- High-quality features with covered C-overflow and InFino drain system – elegantly integrated and easy-care

## Colours



black anthracite rock grey volcano grey white soft white tartufo coffee

Available colours:

SILGRANIT black

- Cut out size: 725 x 400 x R10

Scope of supply

- Waste fitting with space-saving pipe two 3  $\frac{1}{2}$ " InFino basket strainer

## Details









Front view