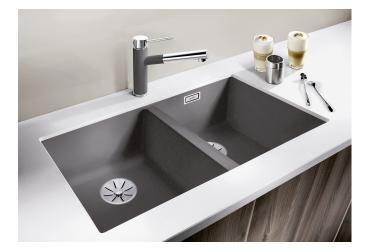

## Benefits

- Undermount bowl for discerning demands on design
- Undermount bowl for solid surface worktops
- Timelessly elegant, contoured bowl design
- Entire system for a wide variety of plans featuring large and small bowls

- High-quality features with covered C-overflow and InFino drain system – elegantly integrated and easy-care

## Colours

black anthracite rock grey volcano grey white soft white tartufo coffee

Available colours:

SILGRANIT black

- Cut out size: 725 x 400 x R10

Scope of supply

- Waste fitting with space-saving pipe two 3  $\frac{1}{2}$ " InFino basket strainer