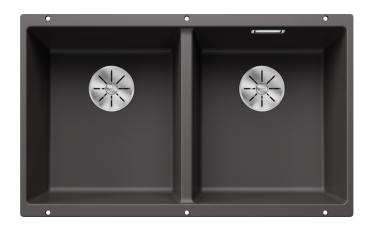

#### **Benefits**

- Our versatile SUBLINE kitchen sink range almost wholly vanishes into the undermount, fitting harmoniously into the worktop: a must for minimalist kitchens
- Straight-lined design: timelessly elegant
- Two bowls: soak baking trays in one bowl and leave the other for separate tasks
- Elegant InFino strainer for swift water drainage, less splashing and superfast sink drying

# Scope of supply

- Waste fitting with space-saving pipe two 3 ½" InFino basket strainer