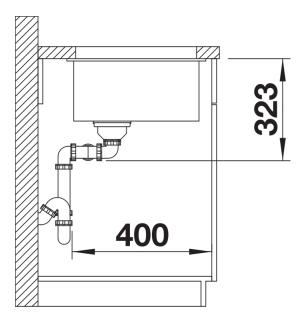

## Product information sheet SUBLINE 350/350-U

Item no. 523575

#### **Benefits**



- Our versatile SUBLINE kitchen sink range almost wholly vanishes into the undermount, fitting harmoniously into the worktop: a must for minimalist kitchens
- Straight-lined design: timelessly elegant
- Two bowls: soak baking trays in one bowl and leave the other for separate tasks
- Elegant InFino strainer for swift water drainage, less splashing and superfast sink drying

#### Colours



SILGRANIT rock grey

Available colours:

black anthracite rock grey volcano grey white soft white tartufo coffee

## Planning information

- Cut out size: 725 x 400 x R10

# Scope of supply

- Waste fitting with space-saving pipe two 3 ½" InFino basket strainer

### Details



Top view





Front view



Side view