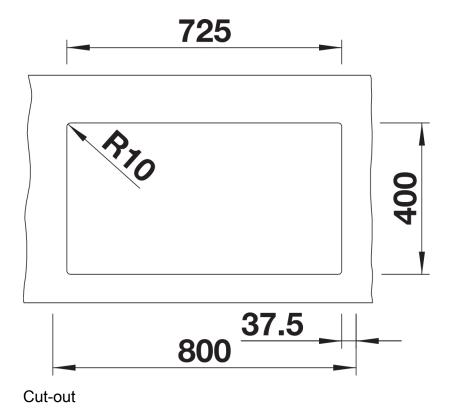

## Planning information

- Cut out size: 725 x 400 x R10

### Details

Top view

Front view

Side view