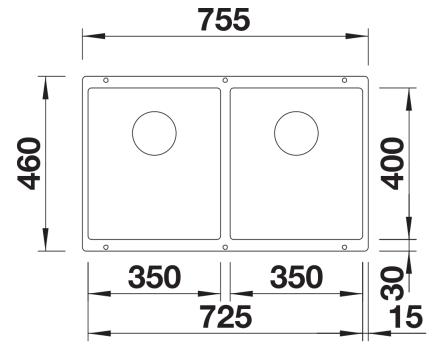

## Planning information

- Cut out size: 725 x 400 x R10

### Details

Top view

Front view

Side view