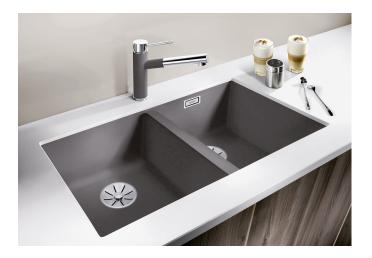

#### **Benefits**

- Our versatile SUBLINE kitchen sink range almost wholly vanishes into the undermount, fitting harmoniously into the worktop: a must for minimalist kitchens
- Straight-lined design: timelessly elegant
- Two bowls: soak baking trays in one bowl and leave the other for separate tasks
- Elegant InFino strainer for swift water drainage, less splashing and superfast sink drying

#### Colours

SILGRANIT rock grey

Available colours:

black anthracite rock grey volcano grey white soft white tartufo coffee