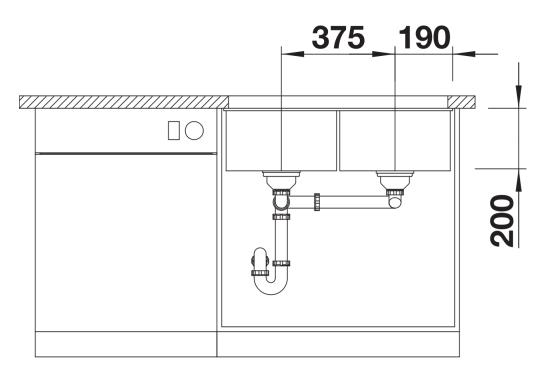

## Product information sheet SUBLINE 350/350-U

Item no. 523575

#### **Benefits**



- Our versatile SUBLINE kitchen sink range almost wholly vanishes into the undermount, fitting harmoniously into the worktop: a must for minimalist kitchens
- Straight-lined design: timelessly elegant
- Two bowls: soak baking trays in one bowl and leave the other for separate tasks
- Elegant InFino strainer for swift water drainage, less splashing and superfast sink drying

#### Colours



SILGRANIT rock grey

Available colours:

black anthracite rock grey volcano grey white soft white tartufo coffee

## Planning information

- Cut out size: 725 x 400 x R10

# Scope of supply

- Waste fitting with space-saving pipe two 3 ½" InFino basket strainer

### Details



Top view





Front view



Side view