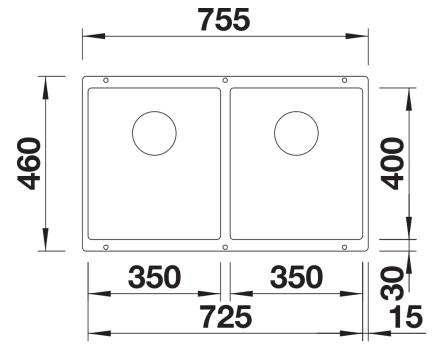

## Product information sheet SUBLINE 350/350-U

Item no. 523578

#### **Benefits**



- Our versatile SUBLINE kitchen sink range fits harmoniously into the worktop: great for minimalist kitchens
- Straight-lined design: timelessly elegant
- Two bowls soak baking trays in one sink and leave the other for separate tasks
- Elegant InFino strainer for swift water drainage

#### Colours



SILGRANIT white

Available colours:

black anthracite rock grey volcano grey white soft white tartufo coffee

## Planning information

- Cut out size: 725 x 400 x R10

# Scope of supply

- Waste fitting with space-saving pipe two 3 ½" InFino basket strainer

### Details



Top view





Front view



Side view