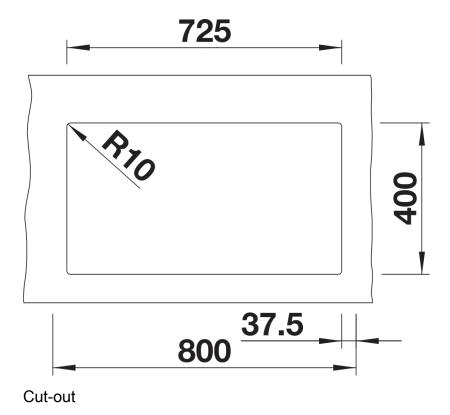

## Product information sheet SUBLINE 350/350-U

Item no. 523578

#### **Benefits**



- Our versatile SUBLINE kitchen sink range fits harmoniously into the worktop: great for minimalist kitchens
- Straight-lined design: timelessly elegant
- Two bowls soak baking trays in one sink and leave the other for separate tasks
- Elegant InFino strainer for swift water drainage

#### Colours



SILGRANIT white

Available colours:

black anthracite rock grey volcano grey white soft white tartufo coffee

## Planning information

- Cut out size: 725 x 400 x R10

# Scope of supply

- Waste fitting with space-saving pipe two 3 ½" InFino basket strainer

### Details



Top view





Front view



Side view