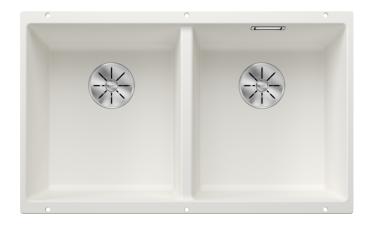

#### Colours

SILGRANIT white

Available colours:

black anthracite rock grey volcano grey white soft white tartufo coffee