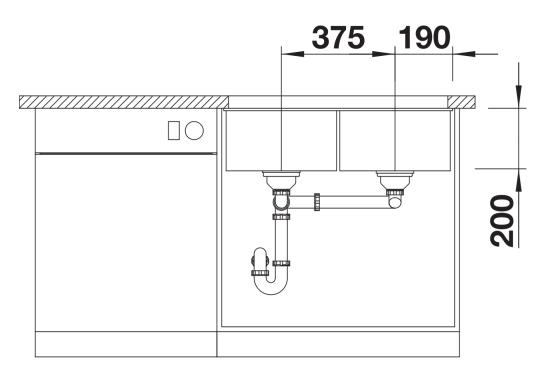

## Product information sheet SUBLINE 350/350-U

Item no. 523578

#### **Benefits**



- Our versatile SUBLINE kitchen sink range fits harmoniously into the worktop: great for minimalist kitchens
- Straight-lined design: timelessly elegant
- Two bowls soak baking trays in one sink and leave the other for separate tasks
- Elegant InFino strainer for swift water drainage

#### Colours



SILGRANIT white

Available colours:

black anthracite rock grey volcano grey white soft white tartufo coffee

## Planning information

- Cut out size: 725 x 400 x R10

# Scope of supply

- Waste fitting with space-saving pipe two 3 ½" InFino basket strainer

### Details



Top view





Front view



Side view