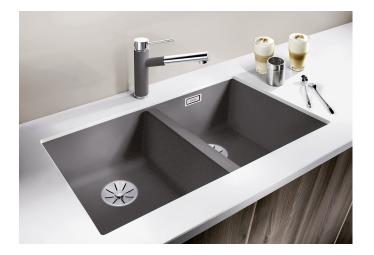

#### **Benefits**

- Our versatile SUBLINE kitchen sink range fits harmoniously into the worktop: great for minimalist kitchens
- Straight-lined design: timelessly elegant
- Two bowls soak baking trays in one sink and leave the other for separate tasks
- Elegant InFino strainer for swift water drainage

#### Colours

SILGRANIT white

Available colours:

black anthracite rock grey volcano grey white soft white tartufo coffee