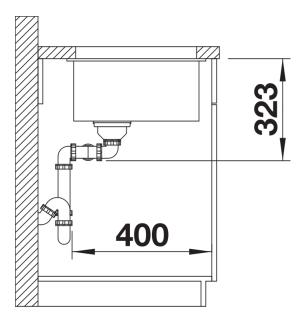

## Product information sheet SUBLINE 350/350-U

Item no. 523578

#### **Benefits**



- Our versatile SUBLINE kitchen sink range fits harmoniously into the worktop: great for minimalist kitchens
- Straight-lined design: timelessly elegant
- Two bowls soak baking trays in one sink and leave the other for separate tasks
- Elegant InFino strainer for swift water drainage

#### Colours



SILGRANIT white

Available colours:

black anthracite rock grey volcano grey white soft white tartufo coffee

## Planning information

- Cut out size: 725 x 400 x R10

# Scope of supply

- Waste fitting with space-saving pipe two 3 ½" InFino basket strainer

### Details



Top view





Front view



Side view