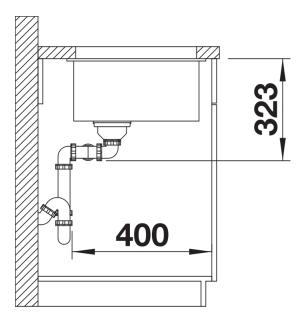

## Product information sheet SUBLINE 350/350-U

Item no. 523583

**Benefits** 



- Our versatile SUBLINE kitchen sink range almost wholly vanishes into the undermount, fitting harmoniously into the worktop: a must for minimalist kitchens
- Straight-lined design: timelessly elegant
- Two bowls: soak baking trays in one bowl and leave the other for separate tasks
- Elegant InFino strainer for swift water drainage, less splashing and superfast sink drying

#### Colours



SILGRANIT coffee

Available colours:

black anthracite rock grey volcano grey white soft white tartufo coffee

## Planning information

- Cut out size: 725 x 400 x R10

# Scope of supply

- Waste fitting with space-saving pipe two 3 ½" InFino basket strainer

#### Details



Top view





Front view



Side view