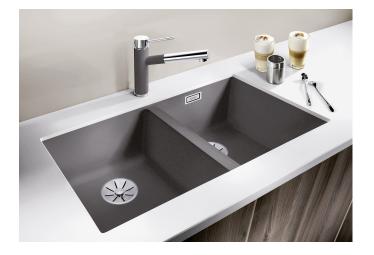

## Product information sheet SUBLINE 350/350-U

Item no. 523583

**Benefits** 

- Our versatile SUBLINE kitchen sink range almost wholly vanishes into the undermount, fitting harmoniously into the worktop: a must for minimalist kitchens
- Straight-lined design: timelessly elegant
- Two bowls: soak baking trays in one bowl and leave the other for separate tasks
- Elegant InFino strainer for swift water drainage, less splashing and superfast sink drying

#### Colours

SILGRANIT coffee

Available colours:

black anthracite rock grey volcano grey white soft white tartufo coffee