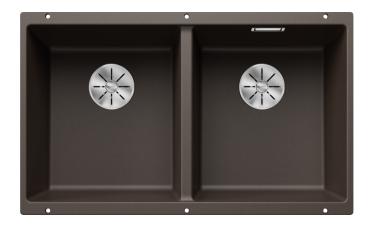

#### Colours

SILGRANIT coffee

Available colours:

black anthracite rock grey volcano grey white soft white tartufo coffee

# Scope of supply

- Waste fitting with space-saving pipe two 3 ½" InFino basket strainer