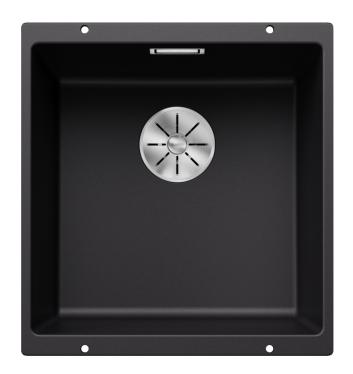

# Product information sheet SUBLINE 400-U

Item no. 525990

**Benefits** 

- Undermount bowl for discerning demands on design
- Undermount bowl for solid surface worktops
- Timelessly elegant, contoured bowl design
- Entire system for a wide variety of plans featuring large and small bowls
- High-quality features with covered C-overflow and InFino drain system elegantly integrated and easy-care

#### Colours

SILGRANIT black

Available colours:

black anthracite rock grey volcano grey white soft white tartufo coffee