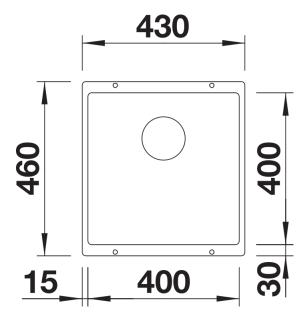

# Planning information

- Cut out: 400 x 400 x R10
- Note: Please order waste connections for combinations of two individual bowls separately.