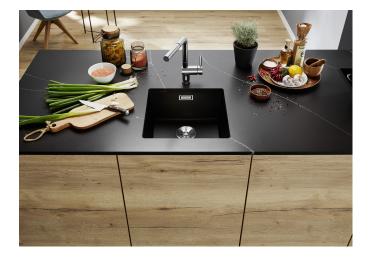

## Benefits

- Our versatile SUBLINE kitchen sink range almost wholly vanishes into the undermount, fitting harmoniously into the worktop: a must for minimalist kitchens
- Straight-lined design: timelessly elegant

- Elegant InFino strainer for swift water drainage, less splashing and superfast sink drying