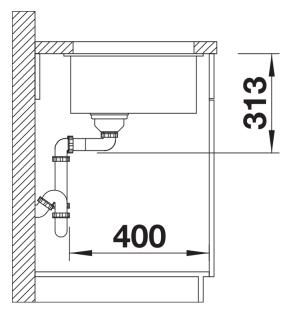

## Product information sheet SUBLINE 400-U

Item no. 523422

## Benefits



- Our versatile SUBLINE kitchen sink range almost wholly vanishes into the undermount, fitting harmoniously into the worktop: a must for minimalist kitchens
- Straight-lined design: timelessly elegant

- Elegant InFino strainer for swift water drainage, less splashing and superfast sink drying

## Colours



Available colours: black anthracite rock grey volcano grey white soft white tartufo coffee

SILGRANIT anthracite

- Cut out: 400 x 400 x R10<br>Note: Please order waste connections for combinations of two individual bowls separately.

Scope of supply

- Waste fitting with space-saving pipe
- 3 1/2" InFino basket strainer

## Details



Top view







Front view