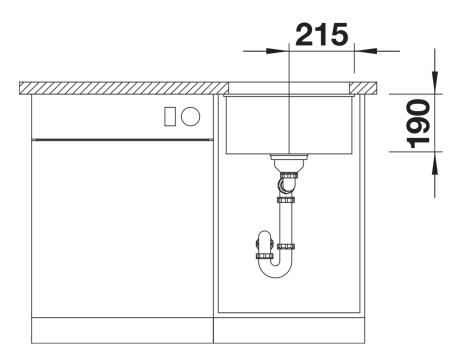

## Product information sheet SUBLINE 400-U

Item no. 523422

## Benefits



- Our versatile SUBLINE kitchen sink range almost wholly vanishes into the undermount, fitting harmoniously into the worktop: a must for minimalist kitchens
- Straight-lined design: timelessly elegant

- Elegant InFino strainer for swift water drainage, less splashing and superfast sink drying

## Colours



Available colours: black anthracite rock grey volcano grey white soft white tartufo coffee

SILGRANIT anthracite

- Cut out: 400 x 400 x R10<br>Note: Please order waste connections for combinations of two individual bowls separately.

Scope of supply

- Waste fitting with space-saving pipe
- 3 1/2" InFino basket strainer

## Details



Top view







Front view