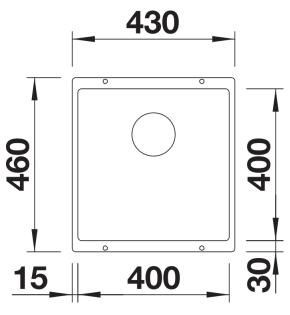

## Product information sheet SUBLINE 400-U

Item no. 523422

## Benefits



- Our versatile SUBLINE kitchen sink range almost wholly vanishes into the undermount, fitting harmoniously into the worktop: a must for minimalist kitchens
- Straight-lined design: timelessly elegant

- Elegant InFino strainer for swift water drainage, less splashing and superfast sink drying

## Colours



Available colours: black anthracite rock grey volcano grey white soft white tartufo coffee

SILGRANIT anthracite

- Cut out: 400 x 400 x R10<br>Note: Please order waste connections for combinations of two individual bowls separately.

Scope of supply

- Waste fitting with space-saving pipe
- 3 1/2" InFino basket strainer

## Details



Top view







Front view