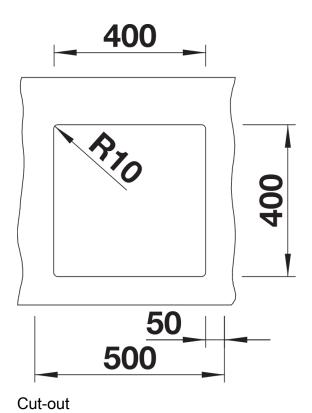

## Colours

Available colours: black anthracite rock grey volcano grey white soft white tartufo coffee

SILGRANIT anthracite

- Cut out: 400 x 400 x R10<br>Note: Please order waste connections for combinations of two individual bowls separately.