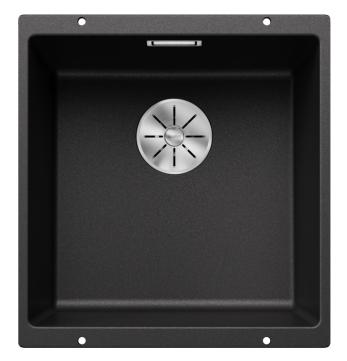

## Benefits

- Our versatile SUBLINE kitchen sink range almost wholly vanishes into the undermount, fitting harmoniously into the worktop: a must for minimalist kitchens
- Straight-lined design: timelessly elegant

- Elegant InFino strainer for swift water drainage, less splashing and superfast sink drying

## Colours

Available colours: black anthracite rock grey volcano grey white soft white tartufo coffee

SILGRANIT anthracite

- Cut out: 400 x 400 x R10<br>Note: Please order waste connections for combinations of two individual bowls separately.