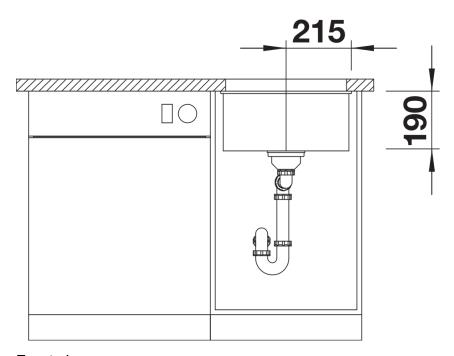

# Planning information

- Cut out:  $400 \times 400 \times R10$ <br/>
br>Note: Please order waste connections for combinations of two individual bowls separately.

### **Details**

Top view

Front view

Side view