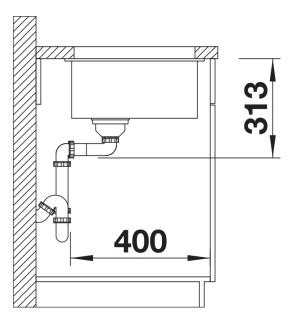

# Planning information

- Cut out:  $400 \times 400 \times R10$ <br/>
br>Note: Please order waste connections for combinations of two individual bowls separately.

### **Details**

Top view

Front view

Side view