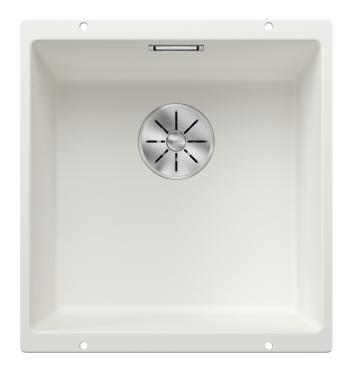

### SILGRANIT white

### Available colours:

black anthracite rock grey volcano grey white soft white tartufo coffee