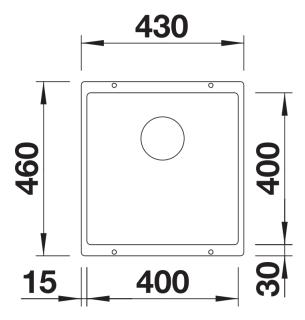

# Product information sheet SUBLINE 400-U

Item no. 523426

#### **Benefits**



- Our versatile SUBLINE kitchen sink range almost wholly vanishes into the undermount, fitting harmoniously into the worktop: a must for minimalist kitchens
- Straight-lined design: timelessly elegant
- Elegant InFino strainer for swift water drainage, less splashing and superfast sink drying

### Colours



### SILGRANIT white

### Available colours:

black anthracite rock grey volcano grey white soft white tartufo coffee

# Planning information

- Cut out:  $400 \times 400 \times R10$ <br/>
br>Note: Please order waste connections for combinations of two individual bowls separately.

# Scope of supply

- Waste fitting with space-saving pipe
- 3 ½" InFino basket strainer

### **Details**



Top view





Front view



Side view