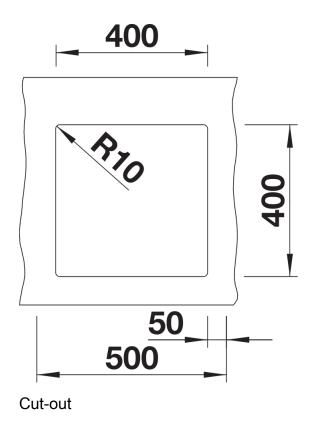

# Planning information

- Cut out:  $400 \times 400 \times R10$ <br/>
br>Note: Please order waste connections for combinations of two individual bowls separately.