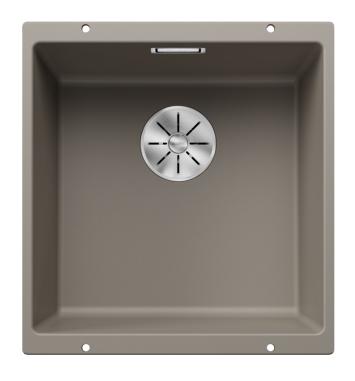

## SILGRANIT tartufo

Available colours:

black anthracite rock grey volcano grey white soft white tartufo coffee

### **Details**

Top view

Front view

Side view