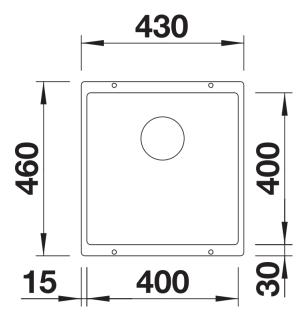

# Product information sheet SUBLINE 400-U

Item no. 523429

#### **Benefits**



- Our versatile SUBLINE kitchen sink range almost wholly vanishes into the undermount, fitting harmoniously into the worktop: a must for minimalist kitchens
- Straight-lined design: timelessly elegant
- Elegant InFino strainer for swift water drainage, less splashing and superfast sink drying

### Colours



## SILGRANIT tartufo

Available colours:

black anthracite rock grey volcano grey white soft white tartufo coffee

# Planning information

- Cut out:  $400 \times 400 \times R10$ <br/>
br>Note: Please order waste connections for combinations of two individual bowls separately.

# Scope of supply

- Waste fitting with space-saving pipe
- 3 ½" InFino basket strainer

### **Details**



Top view





Front view



Side view