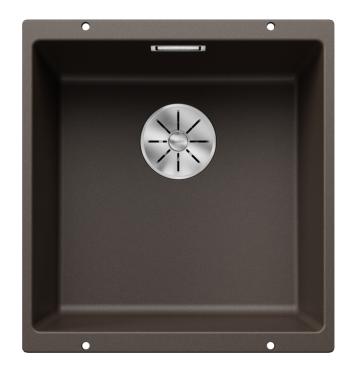

#### Colours

SILGRANIT coffee

Available colours:

black anthracite rock grey volcano grey white soft white tartufo coffee

#### **Details**

Top view

Front view

Side view