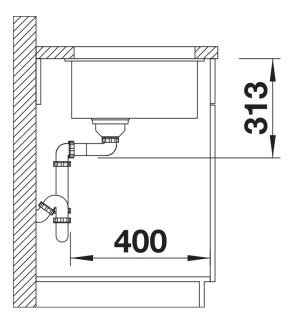

# Planning information

- Cut out:  $400 \times 400 \times R10$ <br/>
br>Note: Please order waste connections for combinations of two individual bowls separately.

#### **Details**

Top view

Front view

Side view