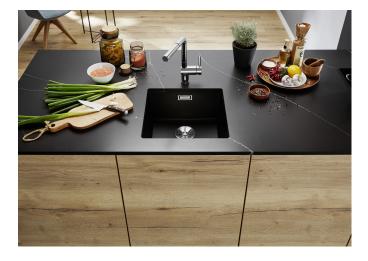

# Product information sheet SUBLINE 400-U

Item no. 523431

**Benefits** 

- Our versatile SUBLINE kitchen sink range almost wholly vanishes into the undermount, fitting harmoniously into the worktop: a must for minimalist kitchens
- Straight-lined design: timelessly elegant
- Elegant InFino strainer for swift water drainage, less splashing and superfast sink drying