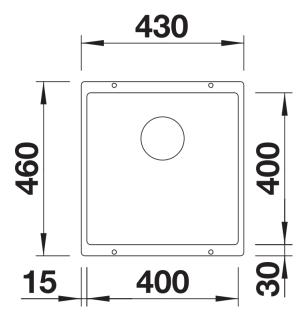

# Product information sheet SUBLINE 400-U

Item no. 523431

**Benefits** 



- Our versatile SUBLINE kitchen sink range almost wholly vanishes into the undermount, fitting harmoniously into the worktop: a must for minimalist kitchens
- Straight-lined design: timelessly elegant
- Elegant InFino strainer for swift water drainage, less splashing and superfast sink drying

#### Colours



SILGRANIT coffee

Available colours:

black anthracite rock grey volcano grey white soft white tartufo coffee

# Planning information

- Cut out:  $400 \times 400 \times R10$ <br/>
br>Note: Please order waste connections for combinations of two individual bowls separately.

# Scope of supply

- Waste fitting with space-saving pipe
- 3 ½" InFino basket strainer

#### **Details**



Top view





Front view



Side view