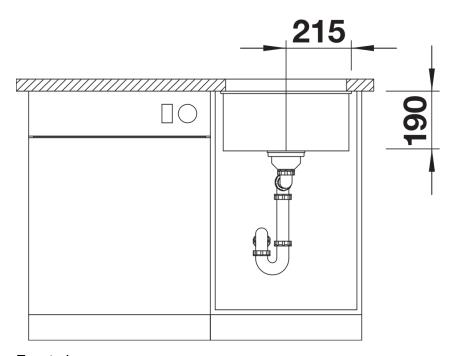

# Planning information

- Cut out:  $400 \times 400 \times R10$ <br/>
br>Note: Please order waste connections for combinations of two individual bowls separately.

#### **Details**

Top view

Front view

Side view