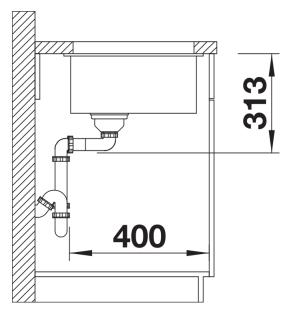

## Product information sheet SUBLINE 400-U

Item no. 525990

## Benefits



- Our versatile SUBLINE kitchen sink range almost wholly vanishes into the undermount, fitting harmoniously into the worktop: a must for minimalist kitchens

- Straight-lined design: timelessly elegant

- Elegant InFino strainer for swift water drainage, less splashing and superfast sink drying

## Colours



Available colours: black anthracite rock grey volcano grey white soft white tartufo coffee

SILGRANIT black

- Cut out: 400 x 400 x R10<br>Note: Please order waste connections for combinations of two individual bowls separately.

Scope of supply

- Waste fitting with space-saving pipe
- 3 1/2" InFino basket strainer

## Details



Top view







Front view