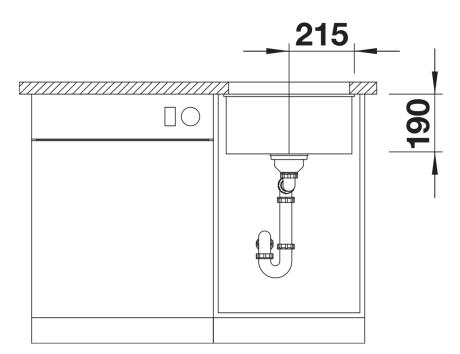

## Product information sheet SUBLINE 400-U

Item no. 525990

## Benefits



- Our versatile SUBLINE kitchen sink range almost wholly vanishes into the undermount, fitting harmoniously into the worktop: a must for minimalist kitchens

- Straight-lined design: timelessly elegant

- Elegant InFino strainer for swift water drainage, less splashing and superfast sink drying

## Colours



Available colours: black anthracite rock grey volcano grey white soft white tartufo coffee

SILGRANIT black

- Cut out: 400 x 400 x R10<br>Note: Please order waste connections for combinations of two individual bowls separately.

Scope of supply

- Waste fitting with space-saving pipe
- 3 1/2" InFino basket strainer

## Details



Top view







Front view