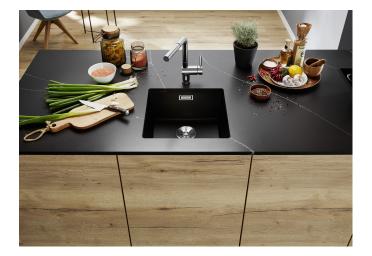

## Benefits

- Our versatile SUBLINE kitchen sink range almost wholly vanishes into the undermount, fitting harmoniously into the worktop: a must for minimalist kitchens

- Straight-lined design: timelessly elegant