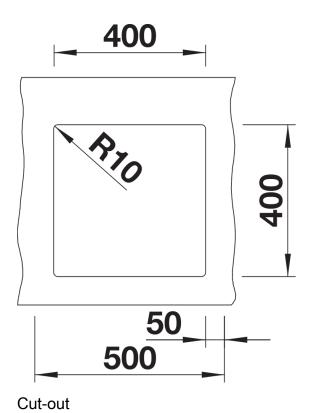

## Colours

Available colours: black anthracite rock grey volcano grey white soft white tartufo coffee

SILGRANIT black

- Cut out: 400 x 400 x R10<br>Note: Please order waste connections for combinations of two individual bowls separately.