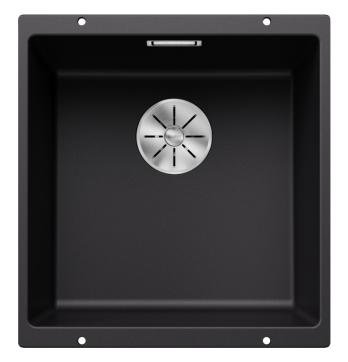

- Elegant InFino strainer for swift water drainage, less splashing and superfast sink drying

## Colours

Available colours: black anthracite rock grey volcano grey white soft white tartufo coffee

SILGRANIT black

- Cut out: 400 x 400 x R10<br>Note: Please order waste connections for combinations of two individual bowls separately.