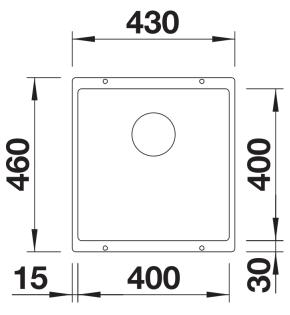

## Product information sheet SUBLINE 400-U

Item no. 525990

## Benefits



- Our versatile SUBLINE kitchen sink range almost wholly vanishes into the undermount, fitting harmoniously into the worktop: a must for minimalist kitchens

- Straight-lined design: timelessly elegant

- Elegant InFino strainer for swift water drainage, less splashing and superfast sink drying

## Colours



Available colours: black anthracite rock grey volcano grey white soft white tartufo coffee

SILGRANIT black

- Cut out: 400 x 400 x R10<br>Note: Please order waste connections for combinations of two individual bowls separately.

Scope of supply

- Waste fitting with space-saving pipe
- 3 1/2" InFino basket strainer

## Details



Top view







Front view