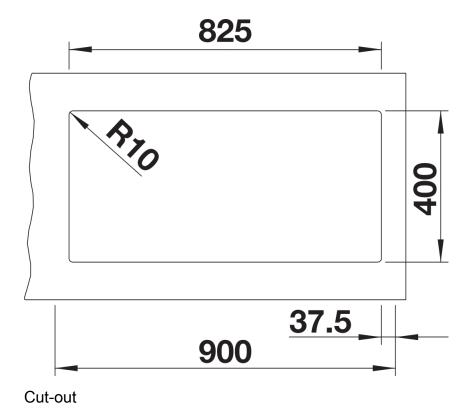

## Product information sheet SUBLINE 480/320-U

Item no. 523584

#### **Benefits**



- Our versatile SUBLINE kitchen sink range fits harmoniously into the worktop: great for minimalist kitchens
- Straight-lined design: timelessly elegant
- Spacious main bowl and additional smaller bowl for easy food prep
- Elegant InFino strainer for swift water drainage

#### Colours



SILGRANIT anthracite

Available colours:

black anthracite rock grey volcano grey white soft white tartufo coffee

## Planning information

- Cut out size: 825 x 400 x R10

# Scope of supply

- Waste fitting with space-saving pipe
- two 3 ½" InFino basket strainer

### **Details**



Top view





Front view



Side view