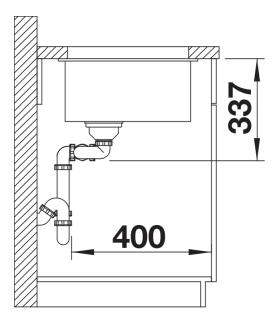

## Product information sheet SUBLINE 480/320-U

Item no. 523584

#### **Benefits**



- Our versatile SUBLINE kitchen sink range fits harmoniously into the worktop: great for minimalist kitchens
- Straight-lined design: timelessly elegant
- Spacious main bowl and additional smaller bowl for easy food prep
- Elegant InFino strainer for swift water drainage

#### Colours



SILGRANIT anthracite

Available colours:

black anthracite rock grey volcano grey white soft white tartufo coffee

## Planning information

- Cut out size: 825 x 400 x R10

# Scope of supply

- Waste fitting with space-saving pipe
- two 3 ½" InFino basket strainer

### **Details**



Top view





Front view



Side view