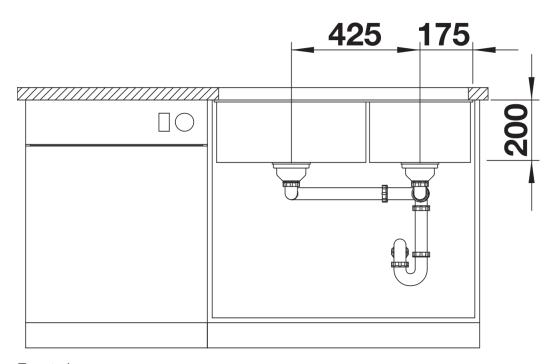

## Product information sheet SUBLINE 480/320-U

Item no. 523584

#### **Benefits**



- Our versatile SUBLINE kitchen sink range fits harmoniously into the worktop: great for minimalist kitchens
- Straight-lined design: timelessly elegant
- Spacious main bowl and additional smaller bowl for easy food prep
- Elegant InFino strainer for swift water drainage

#### Colours



SILGRANIT anthracite

Available colours:

black anthracite rock grey volcano grey white soft white tartufo coffee

## Planning information

- Cut out size: 825 x 400 x R10

# Scope of supply

- Waste fitting with space-saving pipe
- two 3 ½" InFino basket strainer

### **Details**



Top view





Front view



Side view