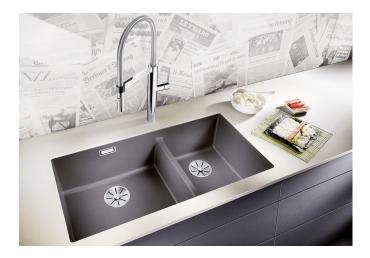

#### **Benefits**

- Our versatile SUBLINE kitchen sink range fits harmoniously into the worktop: great for minimalist kitchens
- Straight-lined design: timelessly elegant
- Spacious main bowl and additional smaller bowl for easy food prep
- Elegant InFino strainer for swift water drainage

#### Colours

SILGRANIT anthracite

Available colours:

black anthracite rock grey volcano grey white soft white tartufo coffee