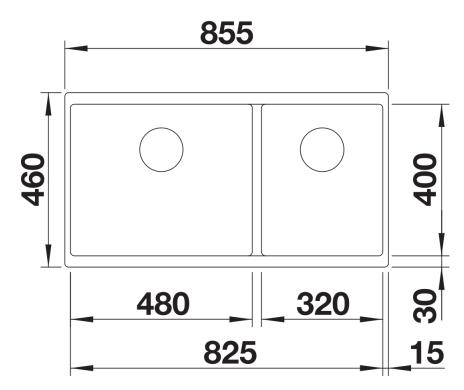

## Product information sheet SUBLINE 480/320-U

Item no. 523584

#### **Benefits**



- Our versatile SUBLINE kitchen sink range fits harmoniously into the worktop: great for minimalist kitchens
- Straight-lined design: timelessly elegant
- Spacious main bowl and additional smaller bowl for easy food prep
- Elegant InFino strainer for swift water drainage

#### Colours



SILGRANIT anthracite

Available colours:

black anthracite rock grey volcano grey white soft white tartufo coffee

## Planning information

- Cut out size: 825 x 400 x R10

# Scope of supply

- Waste fitting with space-saving pipe
- two 3 ½" InFino basket strainer

### **Details**



Top view





Front view



Side view