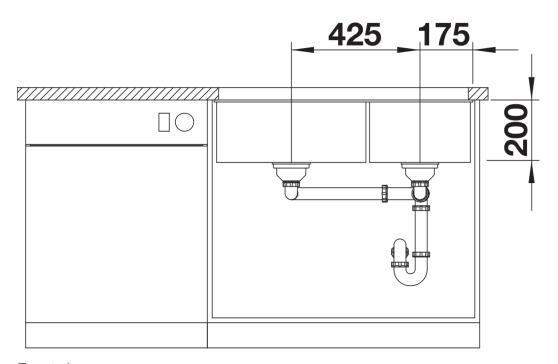

## Product information sheet SUBLINE 480/320-U

Item no. 523585

**Benefits** 



- Our versatile SUBLINE kitchen sink range almost wholly vanishes into the undermount, fitting harmoniously into the worktop: a must for minimalist kitchens
- Straight-lined design: timelessly elegant
- Spacious main and additional smaller sink for easy food prep
- Elegant InFino strainer for swift water drainage, less splashing and superfast sink drying

#### Colours



SILGRANIT rock grey

Available colours:

black anthracite rock grey volcano grey white soft white tartufo coffee

## Planning information

- Cut out size: 825 x 400 x R10

# Scope of supply

- Waste fitting with space-saving pipe
- two 3 ½" InFino basket strainer

#### **Details**



Top view





Front view



Side view