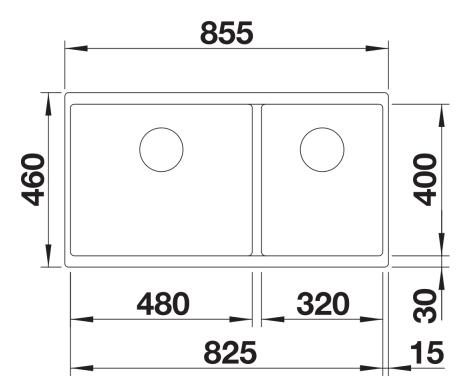

## Product information sheet SUBLINE 480/320-U

Item no. 523585

**Benefits** 



- Our versatile SUBLINE kitchen sink range almost wholly vanishes into the undermount, fitting harmoniously into the worktop: a must for minimalist kitchens
- Straight-lined design: timelessly elegant
- Spacious main and additional smaller sink for easy food prep
- Elegant InFino strainer for swift water drainage, less splashing and superfast sink drying

#### Colours



SILGRANIT rock grey

Available colours:

black anthracite rock grey volcano grey white soft white tartufo coffee

## Planning information

- Cut out size: 825 x 400 x R10

# Scope of supply

- Waste fitting with space-saving pipe
- two 3 ½" InFino basket strainer

#### **Details**



Top view





Front view



Side view