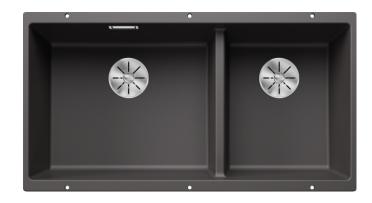

## Product information sheet SUBLINE 480/320-U

Item no. 523585

**Benefits** 

- Our versatile SUBLINE kitchen sink range almost wholly vanishes into the undermount, fitting harmoniously into the worktop: a must for minimalist kitchens
- Straight-lined design: timelessly elegant
- Spacious main and additional smaller sink for easy food prep
- Elegant InFino strainer for swift water drainage, less splashing and superfast sink drying

#### Colours

SILGRANIT rock grey

Available colours:

black anthracite rock grey volcano grey white soft white tartufo coffee