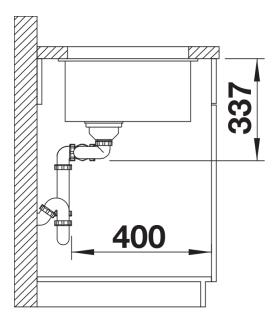

## Product information sheet SUBLINE 480/320-U

Item no. 523585

**Benefits** 



- Our versatile SUBLINE kitchen sink range almost wholly vanishes into the undermount, fitting harmoniously into the worktop: a must for minimalist kitchens
- Straight-lined design: timelessly elegant
- Spacious main and additional smaller sink for easy food prep
- Elegant InFino strainer for swift water drainage, less splashing and superfast sink drying

#### Colours



SILGRANIT rock grey

Available colours:

black anthracite rock grey volcano grey white soft white tartufo coffee

## Planning information

- Cut out size: 825 x 400 x R10

# Scope of supply

- Waste fitting with space-saving pipe
- two 3 ½" InFino basket strainer

#### **Details**



Top view





Front view



Side view