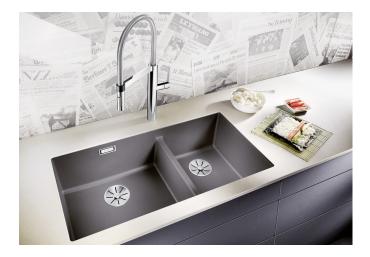

## Product information sheet SUBLINE 480/320-U

Item no. 523585

**Benefits** 

- Our versatile SUBLINE kitchen sink range almost wholly vanishes into the undermount, fitting harmoniously into the worktop: a must for minimalist kitchens
- Straight-lined design: timelessly elegant
- Spacious main and additional smaller sink for easy food prep
- Elegant InFino strainer for swift water drainage, less splashing and superfast sink drying

#### Colours

SILGRANIT rock grey

Available colours:

black anthracite rock grey volcano grey white soft white tartufo coffee