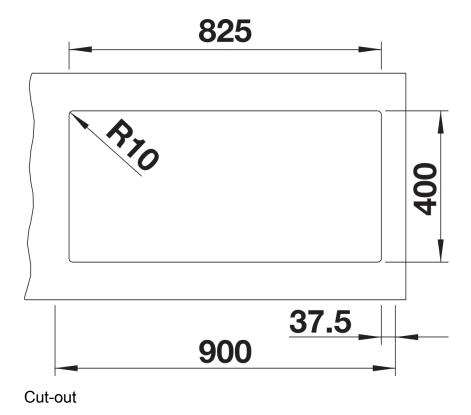

## Product information sheet SUBLINE 480/320-U

Item no. 523585

**Benefits** 



- Our versatile SUBLINE kitchen sink range almost wholly vanishes into the undermount, fitting harmoniously into the worktop: a must for minimalist kitchens
- Straight-lined design: timelessly elegant
- Spacious main and additional smaller sink for easy food prep
- Elegant InFino strainer for swift water drainage, less splashing and superfast sink drying

#### Colours



SILGRANIT rock grey

Available colours:

black anthracite rock grey volcano grey white soft white tartufo coffee

## Planning information

- Cut out size: 825 x 400 x R10

# Scope of supply

- Waste fitting with space-saving pipe
- two 3 ½" InFino basket strainer

#### **Details**



Top view





Front view



Side view