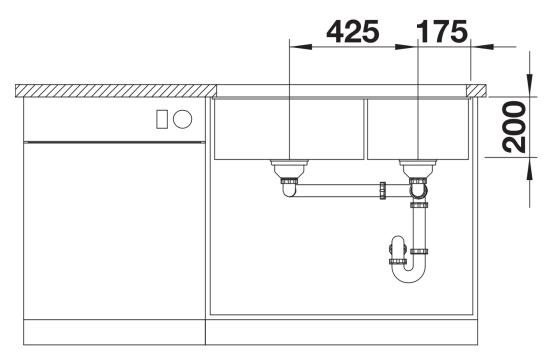

## Product information sheet SUBLINE 480/320-U

Item no. 525993

## Benefits



- Our versatile SUBLINE kitchen sink range almost wholly vanishes into the undermount, fitting harmoniously into the worktop: a must for minimalist kitchens

- Straight-lined design: timelessly elegant

- Spacious main and additional smaller sink for easy food prep

- Elegant InFino strainer for swift water drainage, less splashing and superfast sink drying

## Colours



SILGRANIT black

Available colours: black anthracite rock grey volcano grey white soft white tartufo coffee - Cut out size: 825 x 400 x R10

Scope of supply

- Waste fitting with space-saving pipe
- two 3 1/2" InFino basket strainer

## Details





Cut-out



Front view