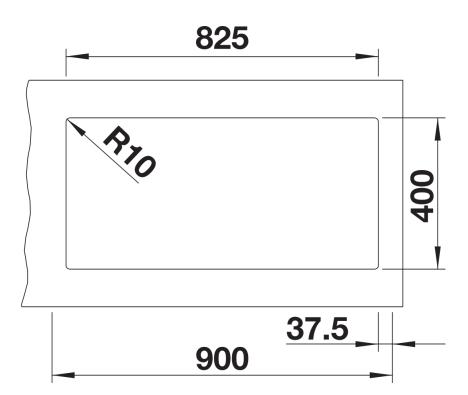

## Colours

SILGRANIT black

Available colours: black anthracite rock grey volcano grey white soft white tartufo coffee - Cut out size: 825 x 400 x R10

Scope of supply

- Waste fitting with space-saving pipe
- two 3 1/2" InFino basket strainer

## Details

Cut-out

Front view