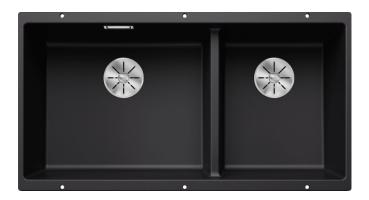

## Product information sheet SUBLINE 480/320-U

Item no. 525993

## Benefits



- Our versatile SUBLINE kitchen sink range almost wholly vanishes into the undermount, fitting harmoniously into the worktop: a must for minimalist kitchens

- Straight-lined design: timelessly elegant

- Spacious main and additional smaller sink for easy food prep

- Elegant InFino strainer for swift water drainage, less splashing and superfast sink drying

## Colours



SILGRANIT black

Available colours: black anthracite rock grey volcano grey white soft white tartufo coffee - Cut out size: 825 x 400 x R10

Scope of supply

- Waste fitting with space-saving pipe
- two 3 1/2" InFino basket strainer

## Details





Cut-out



Front view