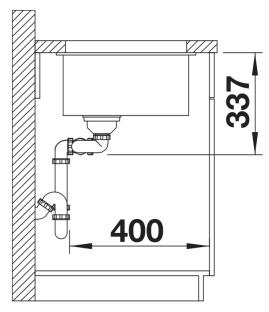

## Product information sheet SUBLINE 480/320-U

Item no. 525993

## Benefits



- Our versatile SUBLINE kitchen sink range almost wholly vanishes into the undermount, fitting harmoniously into the worktop: a must for minimalist kitchens

- Straight-lined design: timelessly elegant

- Spacious main and additional smaller sink for easy food prep

- Elegant InFino strainer for swift water drainage, less splashing and superfast sink drying

## Colours



SILGRANIT black

Available colours: black anthracite rock grey volcano grey white soft white tartufo coffee - Cut out size: 825 x 400 x R10

Scope of supply

- Waste fitting with space-saving pipe
- two 3 1/2" InFino basket strainer

## Details





Cut-out



Front view