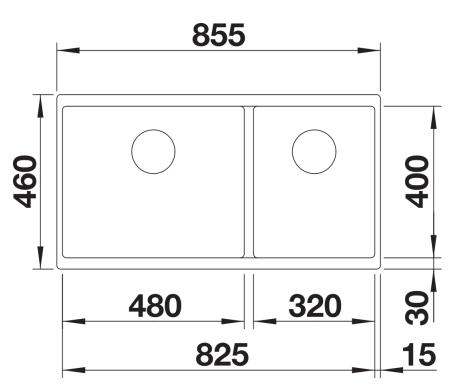

## Product information sheet SUBLINE 480/320-U

Item no. 525993

## Benefits



- Our versatile SUBLINE kitchen sink range almost wholly vanishes into the undermount, fitting harmoniously into the worktop: a must for minimalist kitchens

- Straight-lined design: timelessly elegant

- Spacious main and additional smaller sink for easy food prep

- Elegant InFino strainer for swift water drainage, less splashing and superfast sink drying

## Colours



SILGRANIT black

Available colours: black anthracite rock grey volcano grey white soft white tartufo coffee - Cut out size: 825 x 400 x R10

Scope of supply

- Waste fitting with space-saving pipe
- two 3 1/2" InFino basket strainer

## Details





Cut-out



Front view