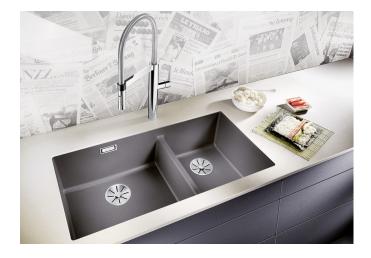

## Benefits

- Our versatile SUBLINE kitchen sink range almost wholly vanishes into the undermount, fitting harmoniously into the worktop: a must for minimalist kitchens

- Straight-lined design: timelessly elegant

- Spacious main and additional smaller sink for easy food prep

- Elegant InFino strainer for swift water drainage, less splashing and superfast sink drying

## Colours

SILGRANIT black

Available colours: black anthracite rock grey volcano grey white soft white tartufo coffee - Cut out size: 825 x 400 x R10

Scope of supply

- Waste fitting with space-saving pipe
- two 3 1/2" InFino basket strainer