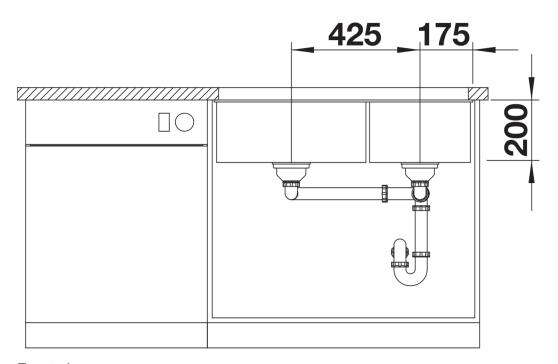

## Planning information

- Cut out size: 825 x 400 x R10

#### **Details**

Top view

Front view

Side view