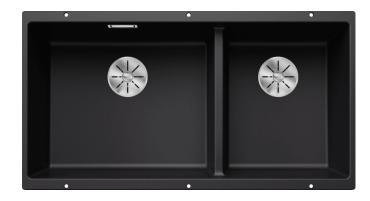

## Product information sheet SUBLINE 480/320-U

Item no. 525993

**Benefits** 

- Undermount bowl for discerning demands on design
- Undermount bowl for solid surface worktops
- Timelessly elegant, contoured bowl design
- Entire system for a wide variety of plans featuring large and small bowls
- High-quality features with covered C-overflow and InFino drain system elegantly integrated and easy-care

#### Colours

SILGRANIT black

Available colours:

black anthracite rock grey volcano grey white soft white tartufo coffee