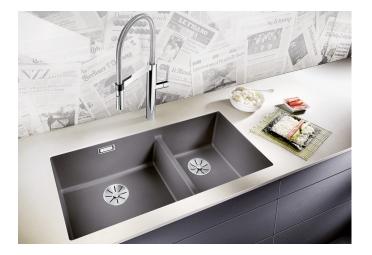

## Product information sheet SUBLINE 480/320-U

Item no. 525993

**Benefits** 

- Undermount bowl for discerning demands on design
- Undermount bowl for solid surface worktops
- Timelessly elegant, contoured bowl design
- Entire system for a wide variety of plans featuring large and small bowls
- High-quality features with covered C-overflow and InFino drain system elegantly integrated and easy-care

#### Colours

SILGRANIT black

Available colours:

black anthracite rock grey volcano grey white soft white tartufo coffee