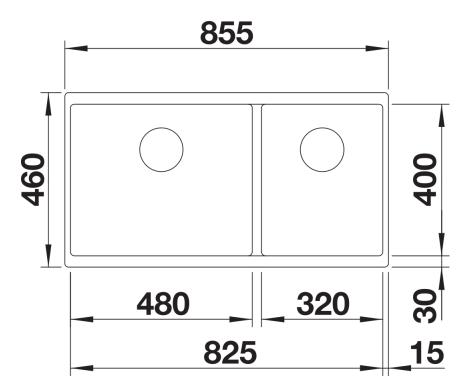

## Product information sheet SUBLINE 480/320-U

Item no. 525993

**Benefits** 



- Undermount bowl for discerning demands on design
- Undermount bowl for solid surface worktops
- Timelessly elegant, contoured bowl design
- Entire system for a wide variety of plans featuring large and small bowls
- High-quality features with covered C-overflow and InFino drain system elegantly integrated and easy-care

#### Colours



SILGRANIT black

Available colours:

black anthracite rock grey volcano grey white soft white tartufo coffee

## Planning information

- Cut out size: 825 x 400 x R10

# Scope of supply

- Waste fitting with space-saving pipe
- two 3 ½" InFino basket strainer

#### **Details**



Top view





Front view



Side view