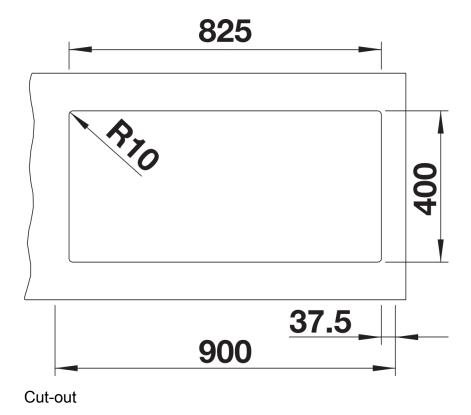

## Product information sheet SUBLINE 480/320-U

Item no. 525993

**Benefits** 



- Undermount bowl for discerning demands on design
- Undermount bowl for solid surface worktops
- Timelessly elegant, contoured bowl design
- Entire system for a wide variety of plans featuring large and small bowls
- High-quality features with covered C-overflow and InFino drain system elegantly integrated and easy-care

#### Colours



SILGRANIT black

Available colours:

black anthracite rock grey volcano grey white soft white tartufo coffee

## Planning information

- Cut out size: 825 x 400 x R10

# Scope of supply

- Waste fitting with space-saving pipe
- two 3 ½" InFino basket strainer

#### **Details**



Top view





Front view



Side view