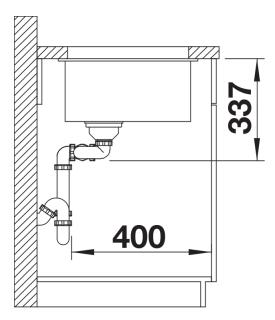

## Product information sheet SUBLINE 480/320-U

Item no. 525993

**Benefits** 



- Undermount bowl for discerning demands on design
- Undermount bowl for solid surface worktops
- Timelessly elegant, contoured bowl design
- Entire system for a wide variety of plans featuring large and small bowls
- High-quality features with covered C-overflow and InFino drain system elegantly integrated and easy-care

#### Colours



SILGRANIT black

Available colours:

black anthracite rock grey volcano grey white soft white tartufo coffee

## Planning information

- Cut out size: 825 x 400 x R10

# Scope of supply

- Waste fitting with space-saving pipe
- two 3 ½" InFino basket strainer

#### **Details**



Top view





Front view



Side view